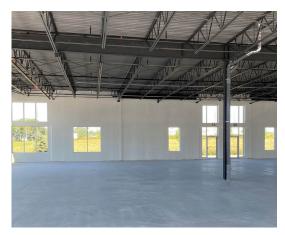

# Model Suite Floor Plan

### 4,918 SF

- 17 Workstations
- 12 Hotelling spaces
- 2 Private offices

**View Virtual Tour** 

- Reception
- Lunch room
- Boardroom
- 3 washrooms
- Open space