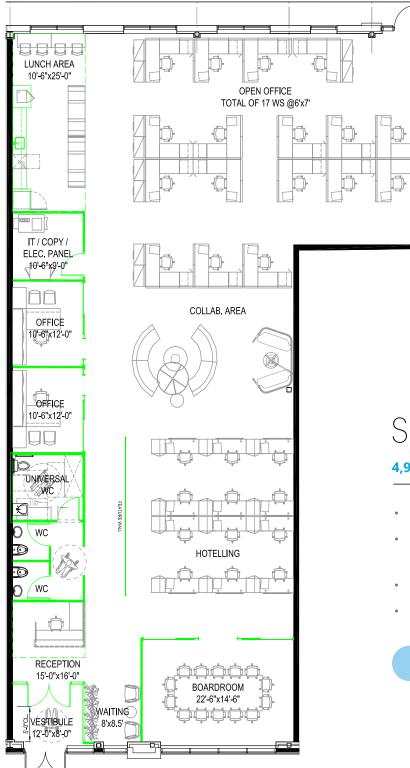

# Model Suite Floor Plan

### 4,918 SF

- 17 Workstations
- 12 Hotelling spaces
- 2 Private offices

**View Virtual Tour** 

- Reception
- Lunch room
- Boardroom
- 3 washrooms
- Open space