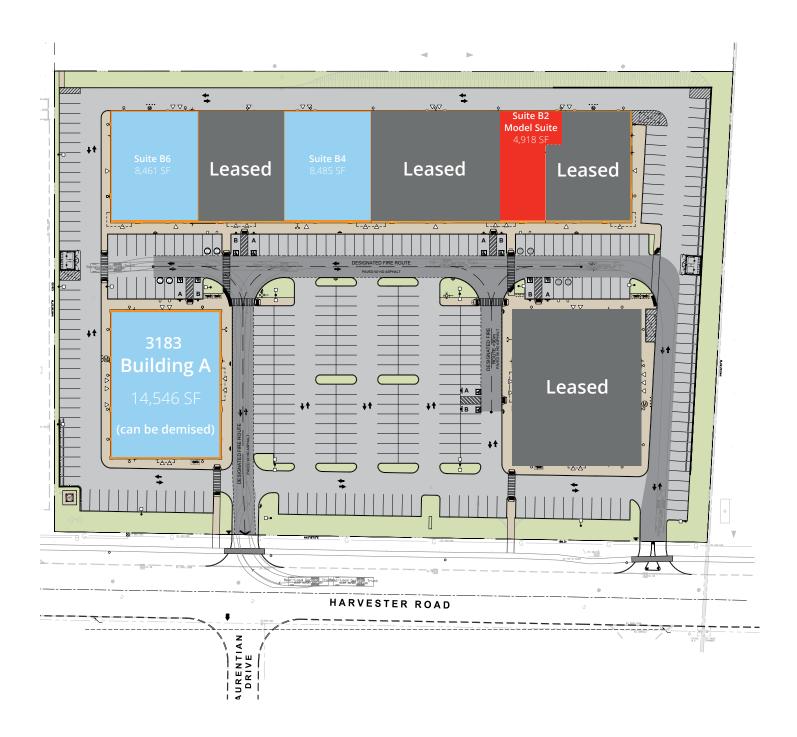

# Property Overview

| Address                    | 3183, 3185 & 3187<br>Harvester Road, Burlington                    |              |                |
|----------------------------|--------------------------------------------------------------------|--------------|----------------|
| Location                   | Located on Harvester Road east of Guelph<br>Line & QEW interchange |              |                |
| Available                  | Immediately                                                        |              |                |
| Lease Type                 | Head Lease                                                         |              |                |
| Parking                    | Unreserved Surface Parking<br>4.05 per 1,000 SF                    |              |                |
| Rentable<br>Suite Options: | Building A                                                         | 14,546 SF    | Can be demised |
|                            | Suite B2                                                           | 4,918 SF     |                |
|                            | Suite B4                                                           | 8,485 SF     |                |
|                            | Suite B6                                                           | 8,461 SF     |                |
|                            | Bldg A Demised<br>Options                                          | 8,662 SF x 2 |                |
| Net Rent                   | \$21.00 PSF                                                        |              |                |
| Additional Rent            | \$8.25 PSF                                                         |              |                |

### Site Plan Overview