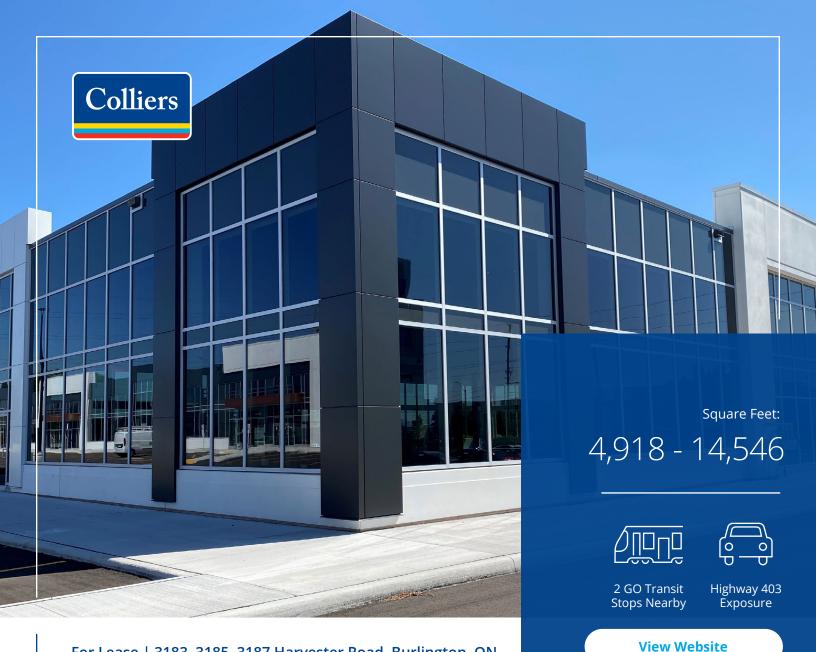

For Lease | 3183, 3185, 3187 Harvester Road, Burlington, ON

Brand New Flex Office Development with Highway QEW Exposure for Lease

Various unit sizes available offering approximately 19' clear height to under roof deck - providing lots of natural light. Excellent access to transit with Appleby & Burlington GO Stations only minutes away.

# Property Overview

| Address                    | 3183, 3185 & 3187<br>Harvester Road, Burlington                    |              |                |
|----------------------------|--------------------------------------------------------------------|--------------|----------------|
| Location                   | Located on Harvester Road east of Guelph<br>Line & QEW interchange |              |                |
| Available                  | Immediately                                                        |              |                |
| Lease Type                 | Head Lease                                                         |              |                |
| Parking                    | Unreserved Surface Parking<br>4.05 per 1,000 SF                    |              |                |
| Rentable<br>Suite Options: | Building A                                                         | 14,546 SF    | Can be demised |
|                            | Suite B2                                                           | 4,918 SF     |                |
|                            | Suite B4                                                           | 8,485 SF     |                |
|                            | Suite B6                                                           | 8,461 SF     |                |
|                            | Bldg A Demised<br>Options                                          | 8,662 SF x 2 |                |
| Net Rent                   | \$21.00 PSF                                                        |              |                |
| Additional Rent            | \$8.25 PSF                                                         |              |                |

**Key Highlights** 

GO Transit 5 Mins Away

High Speed Fibre

Direct Exposure on the QEW