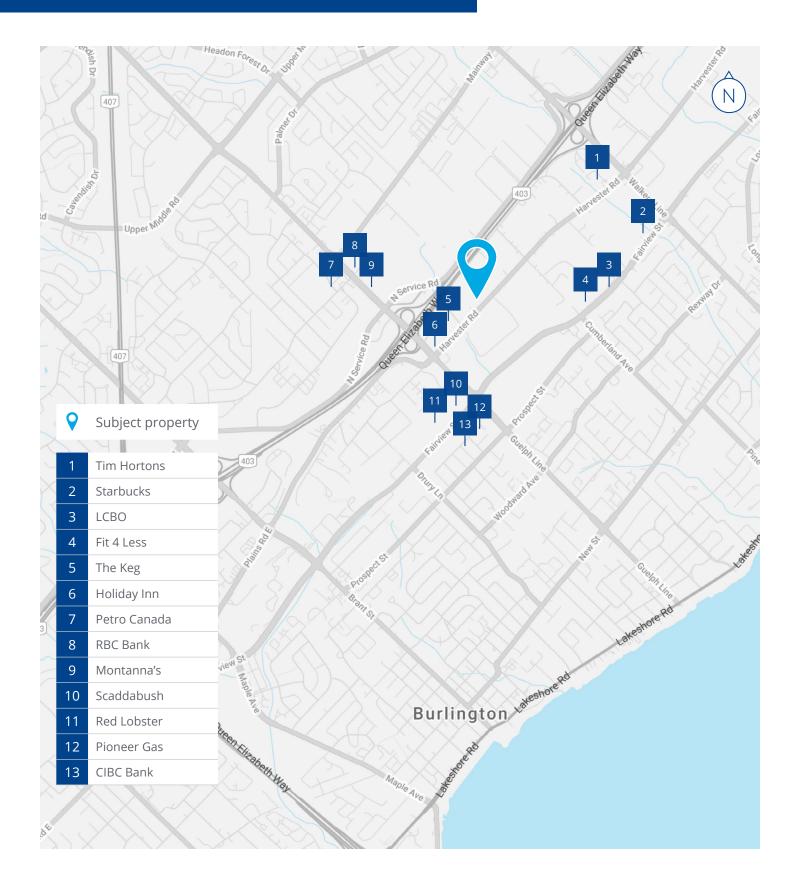

| 8,461 SF     |                |
|                            | Bldg A Demised<br>Options                                          | 8,662 SF x 2 |                |
| Net Rent                   | \$21.00 PSF                                                        |              |                |
| Additional Rent            | \$8.25 PSF                                                         |              |                |

**Key Highlights** 



GO Transit 5 Mins Away



High Speed Fibre



Direct Exposure on the QEW









### Site Plan Overview



# Model Suite Floor Plan





### 4,918 SF

- 17 Workstations
- 12 Hotelling spaces
- 2 Private offices

**View Virtual Tour** 

- Reception
- Lunch room
- Boardroom
- 3 washrooms
- Open space

## Surrounding Amenities





#### 3183, 3185 & 3187 Harvester Road, Burlington, ON

#### Adam Dauphinee \*\*

Senior Vice President, Broker, LEED, AP +1 416 620 2872 +1 416 505 4828 adam.dauphinee@colliers.com **Chris Burans \*** 

Senior Vice President +1 416 620 2866 +1 416 258 9845 chris.burans@colliers.com

This document has been prepared by Colliers for advertising and general information only. Colliers makes no guarantees, representations or warranties of any kind, expressed or implied, regarding the information including, but not limited to, warranties of content, accuracy and reliability. Any interested party should undertake their own inquiries as to the accuracy of the information. Colliers excludes unequivocally all inferred or implied terms, conditions and warranties arising out of this document and ex