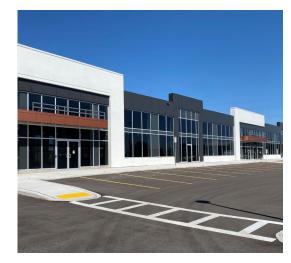

### Site Plan Overview

# Property Overview

| Address                    | 3183, 3185 & 3187<br>Harvester Road, Burlington                    |              |                |
|----------------------------|--------------------------------------------------------------------|--------------|----------------|
| Location                   | Located on Harvester Road east of Guelph<br>Line & QEW interchange |              |                |
| Available                  | Immediately                                                        |              |                |
| Lease Type                 | Head Lease                                                         |              |                |
| Parking                    | Unreserved Surface Parking<br>4.05 per 1,000 SF                    |              |                |
| Rentable<br>Suite Options: | Building A                                                         | 14,546 SF    | Can be demised |
|                            | Suite B2                                                           | 4,918 SF     |                |
|                            | Suite B4                                                           | 8,485 SF     |                |
|                            | Suite B6                                                           | 8,461 SF     |                |
|                            | Bldg A Demised<br>Options                                          | 8,662 SF x 2 |                |
| Net Rent                   | \$21.00 PSF                                                        |              |                |
| Additional Rent            | \$8.25 PSF                                                         |              |                |