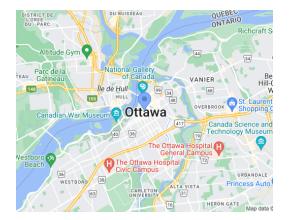

119 Queen Street is a 3 minute walk from Parliament Hill and is located less than a block away from the Parliament LRT Transit Station.

Jordan Allen Leasing Representative Canderel

✓ JAllen@canderel.com