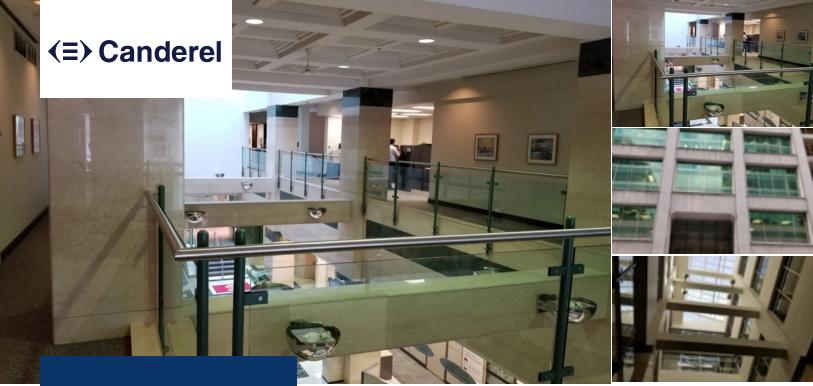

## **Building Description**

119 Queen Street is a 6 storey "boutique" office and retail building located in the heart of Ottawa's Central Business District. The building spans the entire depth of the city block and has frontages on both Queen Street and Sparks Street. The building has views of World Exchange Plaza to the south and of Parliament Hill and Sparks Street to the north. Signage and corporate branding opportunities are available on the Queen street facade.