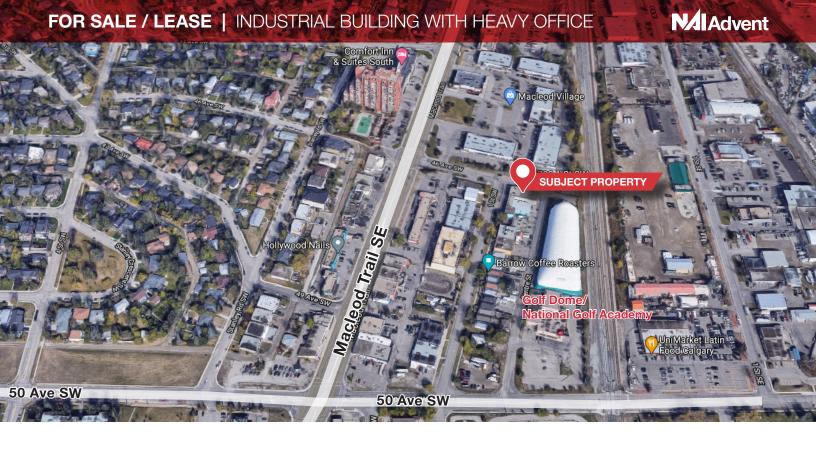

# 4702 1 Street SW, Calgary AB

- Owner/Occupier purchase opportunity with existing income
- Flexible I-R zoning
- Fully air-conditioned suites boast ample natural light
- The property features plenty of free street parking and limited onsite parking
- Strategically located 1 block east of Macleod Trail SW
- Professionally managed by NAI Advent