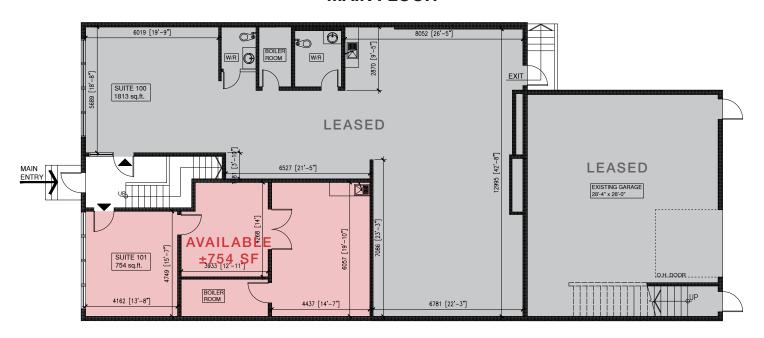

## **Floorplans**

### **MAIN FLOOR**

TOTAL BUILDING AREA ±7,230 SF (Across 2 floors)

±950 SF (Suite 202)

AVAILABLE FOR LEASE ±666 SF (Suite 205)

±754 SF (Suite 101)

LEASE RATE Market

**OP COSTS** \$11.25 PSF (2025)

**AVAILABILITY Immediate** 

**ZONING** I-R (Industrial Redevelopment)