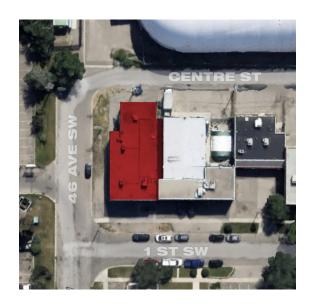

# 4702 1 Street SW, Calgary AB

- Owner/Occupier purchase opportunity with existing income
- Flexible I-R zoning
- Fully air-conditioned suites boast ample natural light
- The property features plenty of free street parking and limited onsite parking
- Strategically located 1 block east of Macleod Trail SW
- Professionally managed by NAI Advent

## 4702 1 Street SW, Calgary AB

SALE PRICE \$1.395.000

\$66,420.00(W/ vendor leaseback) **POTENTIAL NOI** 

**CURRENT NOI** \$39,180.00

YEAR BUILT 1966

**SUBDIVISION** Manchester

**PROPERTY TAX** \$30,560.04 (2025)

TOTAL BUILDING AREA ±7,230 SF (Across 2 floors)

±950 SF (Suite 202)

AVAILABLE FOR LEASE ±666 SF (Suite 205)

±754 SF (Suite 101)

LEASE RATE Market

**OP COSTS** \$11.25 PSF (2025)

**AVAILABILITY Immediate** 

**ZONING** I-R (Industrial Redevelopment)