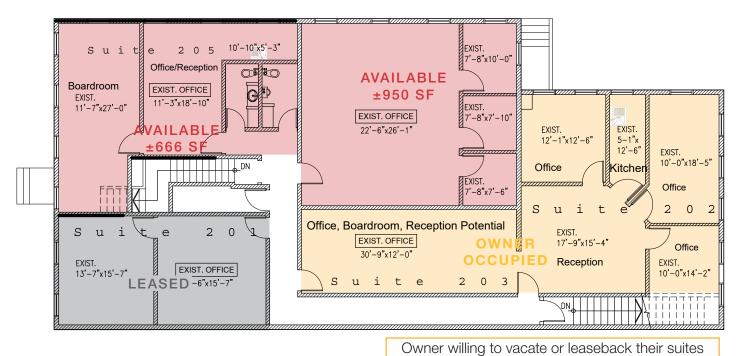

## **Floorplans**

### **SECOND FLOOR**

<sup>\*\*</sup> All dimensions and areas are approximate and should be used for reference only.

**Brody Butchart** Kaile Landry Jennifer Myles **Rick Wong** For more info, +1 403 389 7857 +1 403 669 3050 +1 403 975 2616 +1 403 606 1041 please contact: bbutchart@naiadvent.com klandry@naiadvent.com jmyles@naiadvent.com rwong@naiadvent.com

TOTAL BUILDING AREA ±7,230 SF (Across 2 floors)

±950 SF (Suite 202)

AVAILABLE FOR LEASE ±666 SF (Suite 205)

±754 SF (Suite 101)

LEASE RATE Market

**OP COSTS** \$11.25 PSF (2025)

**AVAILABILITY Immediate** 

**ZONING** I-R (Industrial Redevelopment)