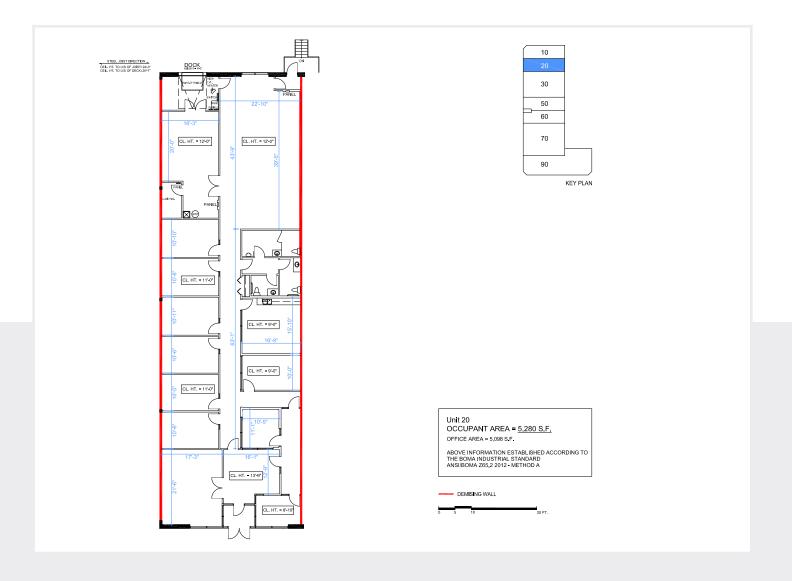

## Floor Plan

| Available area: | Loading:      | Ceiling Height:                         | Power:                      |
|-----------------|---------------|-----------------------------------------|-----------------------------|
| 5,280 SF        | 1 Dock Door   | 24'3"                                   | 200 Amps<br>(347/600 Volts) |
| Availability:   | Rental Rates: | Operating Costs:                        | Zoning:                     |
| March 1, 2025   | Market Rates  | CAM \$4.07<br>TAX \$4.06<br>(est. 2024) | I-G (Industrial<br>General) |