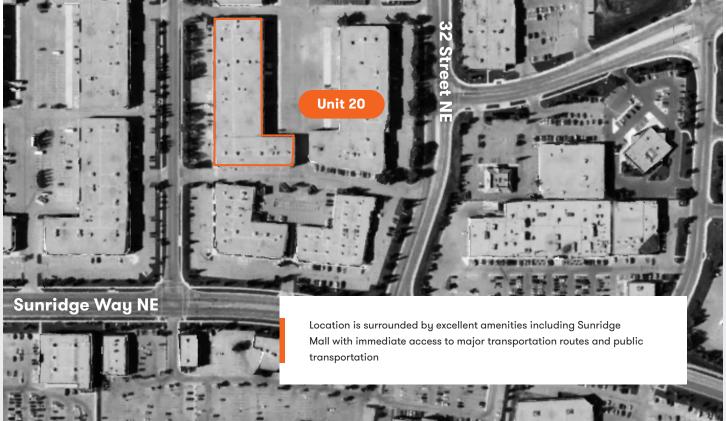

## Calgary, AB

- Available March 1, 2025
- 5,280 SF
- Excellent opportunity for an office user with small warehouse requirement
- 1 dock loading door
- Located in the well-established Sunridge Business
  Park
- Ample double row surface parking at no charge