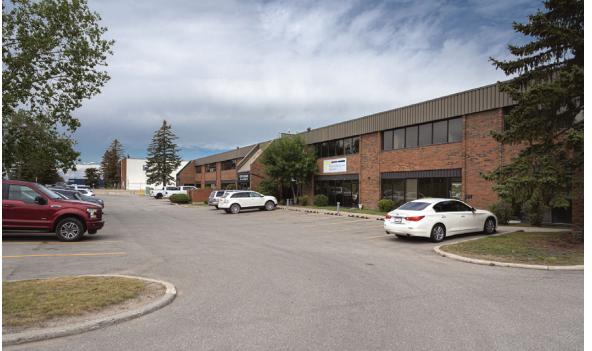

- » 2-storey well-established multi-tenant building in Vista Heights.
- » Convenient location with excellent access Barlow Trail, 16 Avenue NE and Deerfoot Trail.
- » South-facing offices.
- » Recently renovated lobby