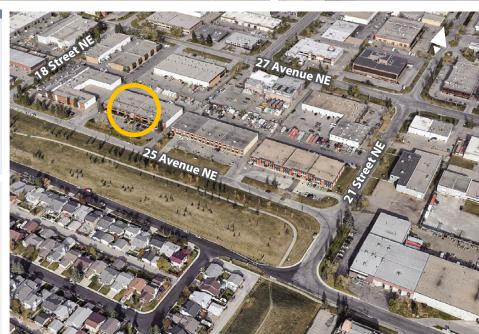

## Vista Square 1936 25th Avenue NE, Calgary

» Convenient location with excellent access Barlow Trail, 16 Avenue NE and Deerfoot Trail.

Murray Ion, ASSOCIATE d: 403-294-7179 c: 403-797-3103 mion@barclaystreet.com **Ryan Boyne**, ASSISTANT (UNLICENSED) d: **403-294-7173** c: **403-483-5599** rboyne@barclaystreet.com

- » 2-storey well-established multi-tenant building in Vista Heights.
- » Convenient location with excellent access Barlow Trail, 16 Avenue NE and Deerfoot Trail.
- » South-facing offices.
- » Recently renovated lobby

## LEASE INFORMATION

MUNICIPAL ADDRESS: 1936 25th Avenue NE, Calgary

AVAILABLE:

1,545 sq. ft. – Suite 200A

AVAILABILITY: 30-day notice

- PARKING:
- 2 stalls per 1,000 sq. ft. free of charge. Ample street parking in vicinity