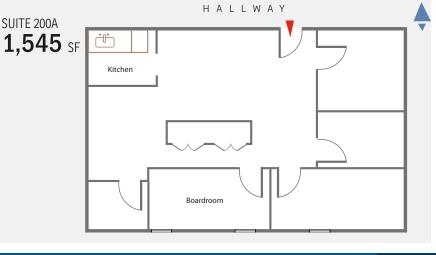

## LEASE INFORMATION

MUNICIPAL ADDRESS: 1936 25th Avenue NE, Calgary

AVAILABLE:

1,545 sq. ft. – Suite 200A

AVAILABILITY: 30-day notice

- PARKING:
- 2 stalls per 1,000 sq. ft. free of charge. Ample street parking in vicinity