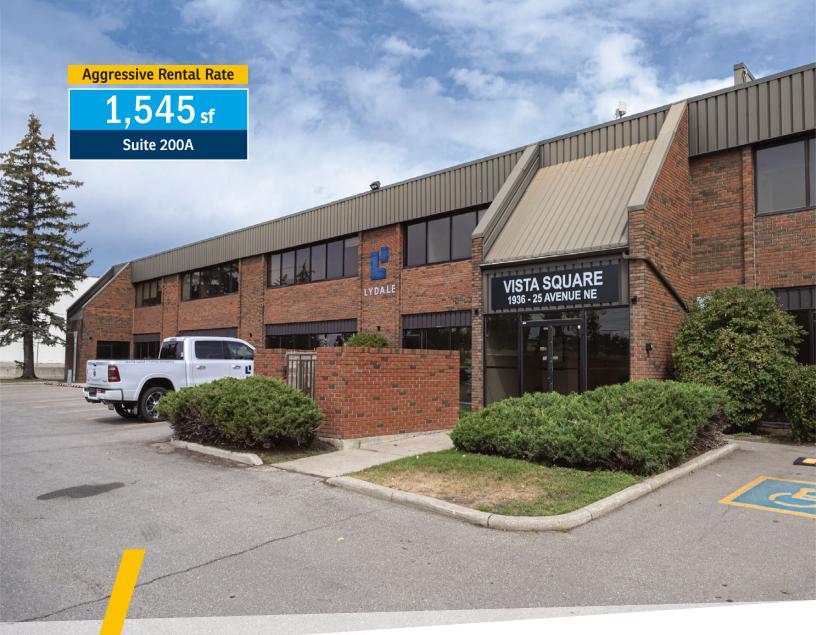

## **OFFICE SPACE FOR LEASE**

## Vista Square 1936 25th Avenue NE, Calgary

» Convenient location with excellent access Barlow Trail, 16 Avenue NE and Deerfoot Trail.

Murray Ion, ASSOCIATE d: 403-294-7179 c: 403-797-3103 mion@barclaystreet.com **Ryan Boyne**, ASSISTANT (UNLICENSED) d: **403-294-7173** c: **403-483-5599** rboyne@barclaystreet.com

## LEASE INFORMATION

MUNICIPAL ADDRESS: 1936 25th Avenue NE, Calgary

AVAILABLE:

1,545 sq. ft. – Suite 200A

AVAILABILITY: 30-day notice

- PARKING:
- 2 stalls per 1,000 sq. ft. free of charge. Ample street parking in vicinity