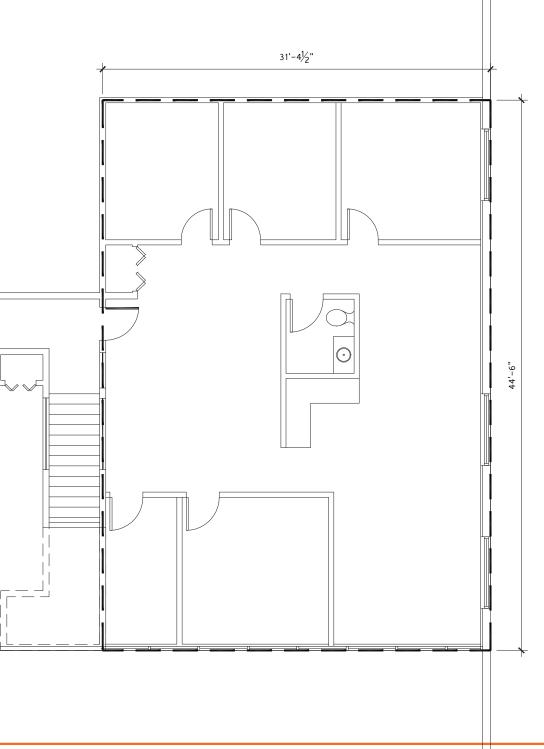

## **2ND FLOOR OFFICE**

#### Unit 202: 2.300 SF Unit 204: 1.052 SF Unit 206: 503 SF COMBINED 1,555 SF Unit 204 - 206: COMBINED 3,855 SF Units 202 & 204 - 206 Unit 203: 694 SF Unit 205: 1.346 SF 1,684 SF Unit 207: Lease Rate: Market \$9.25 PSF (Est. 2019) **Operating Cost:**

# SITE PLAN (2ND FLOOR)

The above particulars are submitted to the best of our knowledge and are subject to change without notice. Devencore (Alberta) Ltd. does not assume responsibility for any errors or omissions. **Devencore (Alberta) Ltd.** 