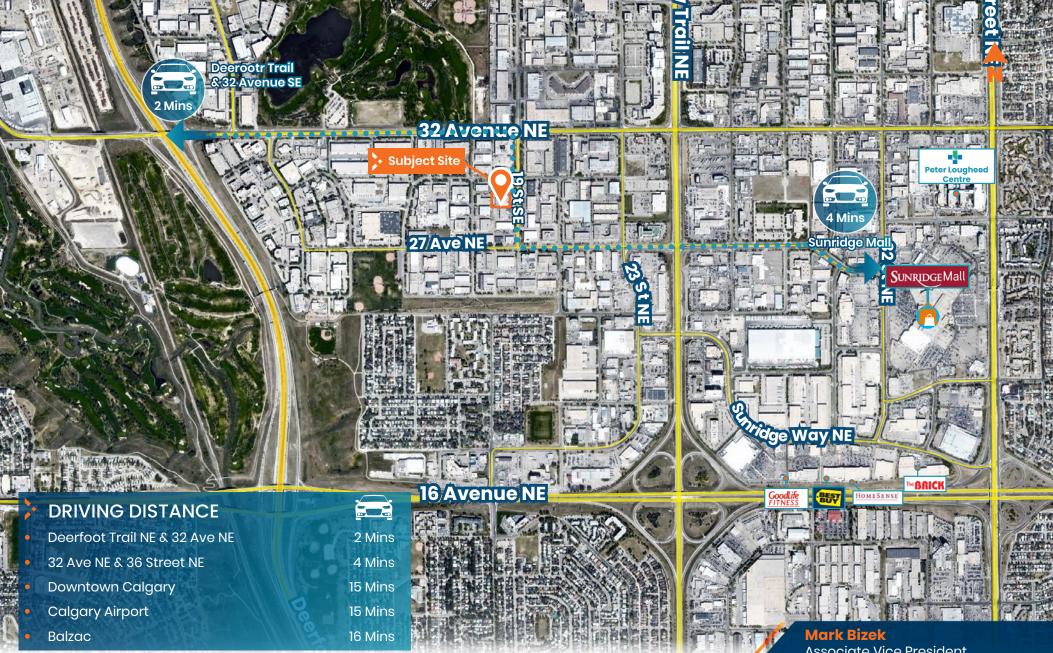

# ✤ COMMENTS

- Well maintained industrial and office building in the Northeast
- Amenities on site includes restaurant and coffee
- Easy access to 32 Avenue NE and Deerfoot Trail NE
- Common courtyard
- Ample on-site parking