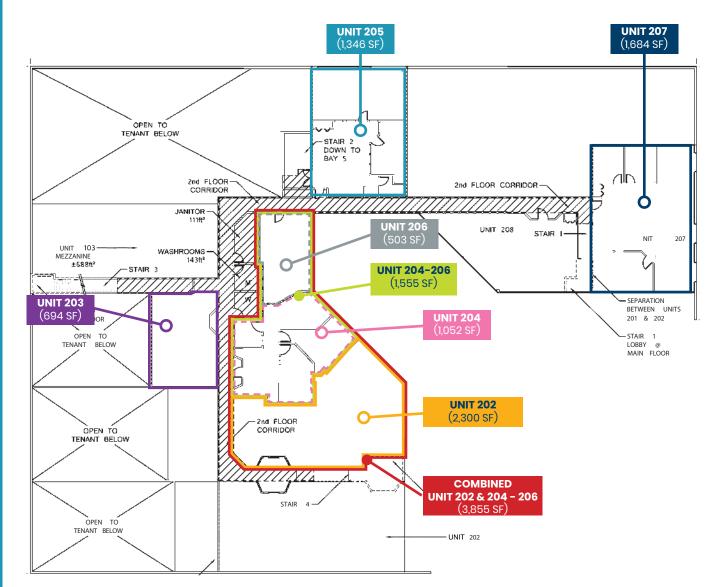

#### **SECOND FLOOR OFFICE UNITS**

\*Square footage includes load factor

|             | Unit 202:             | 2,300 SF |
|-------------|-----------------------|----------|
|             | Unit 204:             | 1,052 SF |
|             | Unit 206:             | 503 SF   |
| * COMBINED: | Unit 204 - 206:       | 1,555 SF |
| * COMBINED: | Unit 202 & 204 - 206: | 3,855 SF |
|             | Unit 203:             | 694 SF   |
|             | Unit 205:             | 1,346 SF |
|             | Unit 207:             | 1,684 SF |
|             |                       |          |

#### Unit 202: 2.300 SF Unit 204: 1.052 SF Unit 206: 503 SF COMBINED 1,555 SF Unit 204 - 206: COMBINED 3,855 SF Units 202 & 204 - 206 Unit 203: 694 SF Unit 205: 1.346 SF 1,684 SF Unit 207: Lease Rate: Market \$9.25 PSF (Est. 2019) **Operating Cost:**

# SITE PLAN (2ND FLOOR)

The above particulars are submitted to the best of our knowledge and are subject to change without notice. Devencore (Alberta) Ltd. does not assume responsibility for any errors or omissions. **Devencore (Alberta) Ltd.** 

### **UNIT 202**

| • Size:       | 2,300 SF  |
|---------------|-----------|
| Lease Rate:   | Market    |
| Availability: | Immediate |
| • UNIT 204    |           |
| • Size:       | 1,052 SF  |
| Lease Rate:   | Market    |
| Availability: | Immediate |

#### **UNIT 206**

| Size:         | 503 SF    |
|---------------|-----------|
| Lease Rate:   | Market    |
| Availability: | Immediate |

#### **UNIT 204 & 206**

**Operating Cost:** 

| Size:         | 1,555 SF  |
|---------------|-----------|
| Lease Rate:   | Market    |
| Availability: | Immediate |

#### UNIT 202 & 204 - 206

| • Size:       | 3,855 SF  |
|---------------|-----------|
| • Lease Rate: | Market    |
| Availability: | Immediate |
|               |           |

\*Includes janitorial, gas, and electricity

### **UNIT 203**

| • Size:         | 694 SF                       |
|-----------------|------------------------------|
| Lease Rate:     | Market                       |
| Operating Cost: | \$9.25 (Est. 2019)           |
| *Includes jani  | torial, gas, and electricity |
| Availability:   | Immediate                    |

## **UNIT 205**

| Size:           | 1.346 SF                        |
|-----------------|---------------------------------|
| 5126.           | 1.040 01                        |
| Lease Rate:     | Market                          |
| Operating Cost: | \$9.25 (Est. 2019)              |
| *Includes ja    | anitorial, gas, and electricity |
| Availability:   | 30 Days                         |

# **UNIT 207**

| Size:           | 1.684 SF                       |
|-----------------|--------------------------------|
| Lease Rate:     | Market                         |
| Operating Cost: | \$9.25 (Est. 2019)             |
| *Includes ja    | nitorial, gas, and electricity |
| Availability:   | January 2020                   |