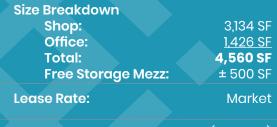

### INDUSTRIAL UNIT (BAY 5)

|                 | Shop                | ± 3,134 SF        |
|-----------------|---------------------|-------------------|
|                 | Mezzanine:          | <u>± 1,426 SF</u> |
|                 | Total               | ± 4,560 SF        |
|                 | Free Storage Mezz : | ± 500 SF          |
| • Lease Rate:   |                     | Market            |
| Operating Cost: | \$4.80              | PSF (Est. 2019)   |

### **PROPERTY DETAILS**

| • Size Breakdown: | Warehouse: ±3,134 SF   Office: ±1,426 SF   Total: ±4,560 SF   Mezzanine: 500 SF |
|-------------------|---------------------------------------------------------------------------------|
| • Loading:        | 1 Drive-in (12'w x 14'h)                                                        |
| Clear Height:     | 18' / 20' to under truss                                                        |
| • Power:          | 225 Amps @ 240 V (TBV)                                                          |
| • Lease Rate:     | Market                                                                          |
| Operating Cost:   | \$4.80 (Est. 2019)                                                              |
| • Availability:   | Immediate                                                                       |