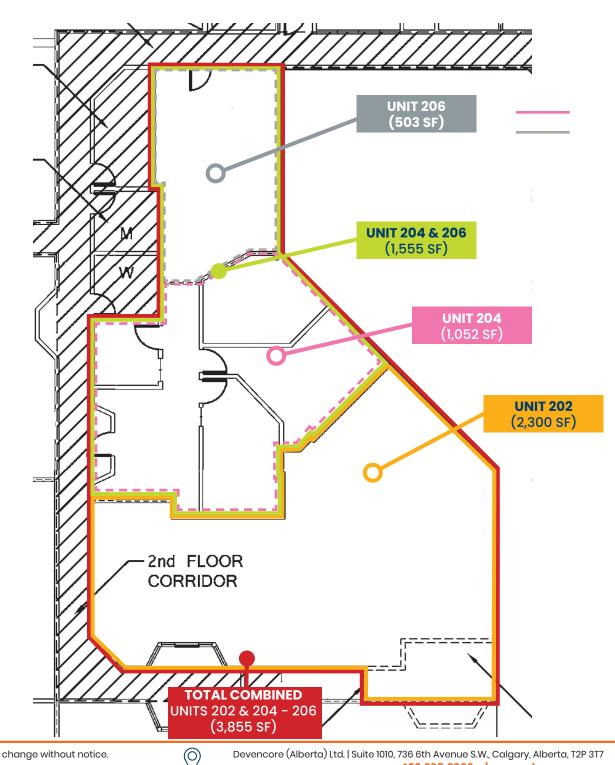

### **UNIT 202**

| • Size:       | 2,300 SF  |
|---------------|-----------|
| Lease Rate:   | Market    |
| Availability: | Immediate |
| • UNIT 204    |           |
| • Size:       | 1,052 SF  |
| Lease Rate:   | Market    |
| Availability: | Immediate |

#### **UNIT 206**

| Size:         | 503 SF    |
|---------------|-----------|
| Lease Rate:   | Market    |
| Availability: | Immediate |

#### **UNIT 204 & 206**

**Operating Cost:** 

| Size:         | 1,555 SF  |
|---------------|-----------|
| Lease Rate:   | Market    |
| Availability: | Immediate |

#### UNIT 202 & 204 - 206

| • Size:       | 3,855 SF  |
|---------------|-----------|
| • Lease Rate: | Market    |
| Availability: | Immediate |
|               |           |

\*Includes janitorial, gas, and electricity