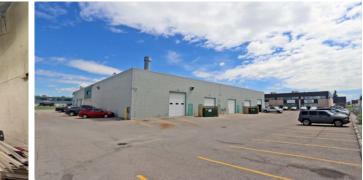

# FOR LEASE

**2915 – 19 Street NE** South Airways Industrial, Calgary, AB

Devencore (Alberta) Ltd. | Suite 1010, 736 6 Avenue S.W. | Calgary, Alberta, T2P 3T7 | 403 265 9966 | WWW.DEVENCORE.COM

Mark Bizek

### **PROPERTY DETAILS**

- Zoning: Industrial General (I-G)
- **District:** South Airways Industrial Park
- Year Built:
- **AVAILABLE UNITS:**

# ✤ COMMENTS

- Well maintained industrial and office building in the Northeast
- Amenities on site includes restaurant and coffee
- Easy access to 32 Avenue NE and Deerfoot Trail NE
- Common courtyard
- Ample on-site parking