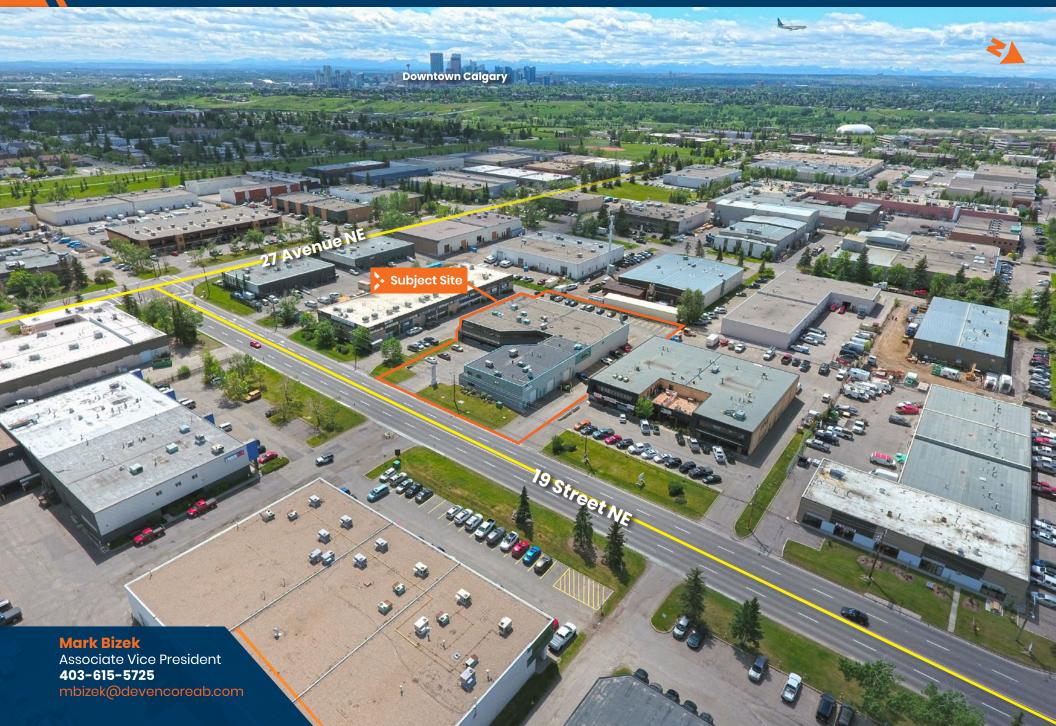

# ✤ COMMENTS

- Well maintained industrial and office building in the Northeast
- Amenities on site includes restaurant and coffee
- Easy access to 32 Avenue NE and Deerfoot Trail NE
- Common courtyard
- Ample on-site parking