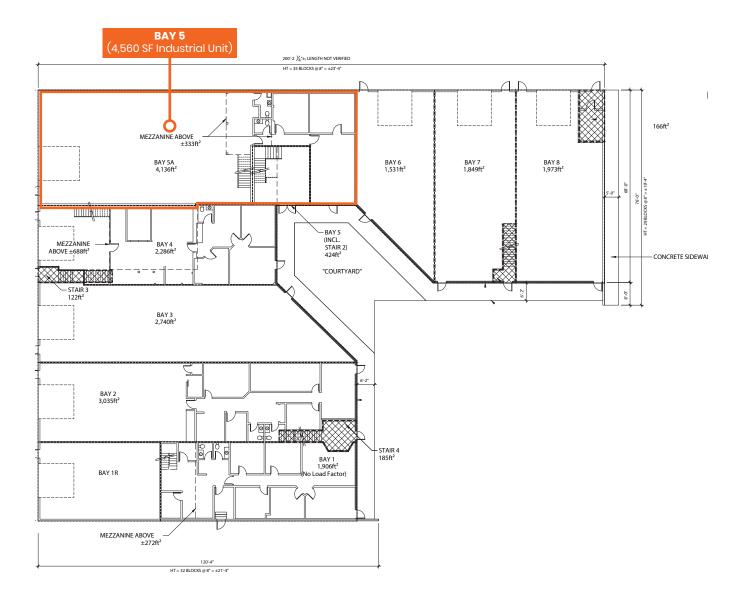

## **BAY 5 SUMMARY**

# SITE PLAN (MAIN FLOOR)

**Operating Cost:** 

\$4.80 PSF (Est. 2019)

The above particulars are submitted to the best of our knowledge and are subject to change without notice. Devencore (Alberta) Ltd. does not assume responsibility for any errors or omissions. **Devencore (Alberta) Ltd.** 

### INDUSTRIAL UNIT (BAY 5)

|                 | Shop                | ± 3,134 SF        |
|-----------------|---------------------|-------------------|
|                 | Mezzanine:          | <u>± 1,426 SF</u> |
|                 | Total               | ± 4,560 SF        |
|                 | Free Storage Mezz : | ± 500 SF          |
| • Lease Rate:   |                     | Market            |
| Operating Cost: | \$4.80              | PSF (Est. 2019)   |

### **PROPERTY DETAILS**

| • Size Breakdown: | Warehouse: ±3,134 SF   Office: ±1,426 SF   Total: ±4,560 SF   Mezzanine: 500 SF |
|-------------------|---------------------------------------------------------------------------------|
| • Loading:        | 1 Drive-in (12'w x 14'h)                                                        |
| Clear Height:     | 18' / 20' to under truss                                                        |
| • Power:          | 225 Amps @ 240 V (TBV)                                                          |
| • Lease Rate:     | Market                                                                          |
| Operating Cost:   | \$4.80 (Est. 2019)                                                              |
| • Availability:   | Immediate                                                                       |