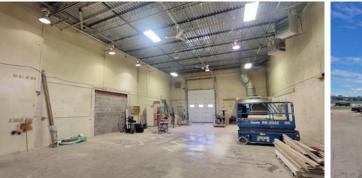

### INDUSTRIAL UNIT (BAY 5)

|                 | Shop                | ± 3,134 SF        |
|-----------------|---------------------|-------------------|
|                 | Mezzanine:          | <u>± 1,426 SF</u> |
|                 | Total               | ± 4,560 SF        |
|                 | Free Storage Mezz : | ± 500 SF          |
| • Lease Rate:   |                     | Market            |
| Operating Cost: | \$4.80              | PSF (Est. 2019)   |

### **PROPERTY DETAILS**

| • Size Breakdown: | Warehouse: ±3,134 SF   Office: ±1,426 SF   Total: ±4,560 SF   Mezzanine: 500 SF |
|-------------------|---------------------------------------------------------------------------------|
| • Loading:        | 1 Drive-in (12'w x 14'h)                                                        |
| Clear Height:     | 18' / 20' to under truss                                                        |
| • Power:          | 225 Amps @ 240 V (TBV)                                                          |
| • Lease Rate:     | Market                                                                          |
| Operating Cost:   | \$4.80 (Est. 2019)                                                              |
| • Availability:   | Immediate                                                                       |

### COMMENTS

- Two private offices
- Two washrooms
- 500 SF bonus mezzanine
- Large 14' high drive-in
- Brand new LED lighting in shop
- Make-up air system (TBV)

## **BAY 5 SUMMARY**