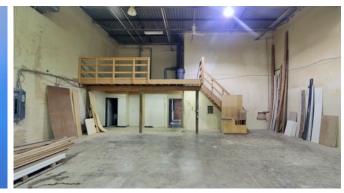

### INDUSTRIAL UNIT (BAY 5)

|                 | Shop                | ± 3,134 SF        |
|-----------------|---------------------|-------------------|
|                 | Mezzanine:          | <u>± 1,426 SF</u> |
|                 | Total               | ± 4,560 SF        |
|                 | Free Storage Mezz : | ± 500 SF          |
| • Lease Rate:   |                     | Market            |
| Operating Cost: | \$4.80              | PSF (Est. 2019)   |

### **PROPERTY DETAILS**

| • Size Breakdown: | Warehouse: ±3,134 SF   Office: ±1,426 SF   Total: ±4,560 SF   Mezzanine: 500 SF |
|-------------------|---------------------------------------------------------------------------------|
| • Loading:        | 1 Drive-in (12'w x 14'h)                                                        |
| Clear Height:     | 18' / 20' to under truss                                                        |
| • Power:          | 225 Amps @ 240 V (TBV)                                                          |
| • Lease Rate:     | Market                                                                          |
| Operating Cost:   | \$4.80 (Est. 2019)                                                              |
| • Availability:   | Immediate                                                                       |

### COMMENTS

- Two private offices
- Two washrooms
- 500 SF bonus mezzanine
- Large 14' high drive-in
- Brand new LED lighting in shop
- Make-up air system (TBV)

## **BAY 5 SUMMARY**