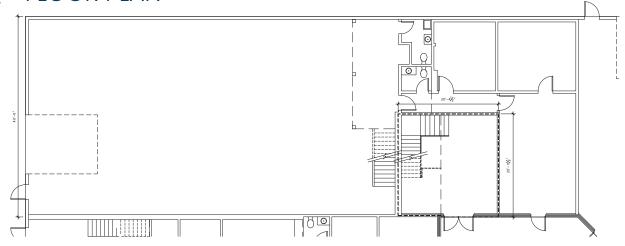

### • FLOOR PLAN

The above particulars are submitted to the best of our knowledge and are subject to change without notice. Devencore (Alberta) Ltd. does not assume responsibility for any errors or omissions. **Devencore (Alberta) Ltd.** 

### INDUSTRIAL UNIT (BAY 5)

|                 | Shop                | ± 3,134 SF        |
|-----------------|---------------------|-------------------|
|                 | Mezzanine:          | <u>± 1,426 SF</u> |
|                 | Total               | ± 4,560 SF        |
|                 | Free Storage Mezz : | ± 500 SF          |
| • Lease Rate:   |                     | Market            |
| Operating Cost: | \$4.80              | PSF (Est. 2019)   |

### **PROPERTY DETAILS**

| • Size Breakdown: | Warehouse: ±3,134 SF   Office: ±1,426 SF   Total: ±4,560 SF   Mezzanine: 500 SF |
|-------------------|---------------------------------------------------------------------------------|
| • Loading:        | 1 Drive-in (12'w x 14'h)                                                        |
| Clear Height:     | 18' / 20' to under truss                                                        |
| • Power:          | 225 Amps @ 240 V (TBV)                                                          |
| • Lease Rate:     | Market                                                                          |
| Operating Cost:   | \$4.80 (Est. 2019)                                                              |
| • Availability:   | Immediate                                                                       |