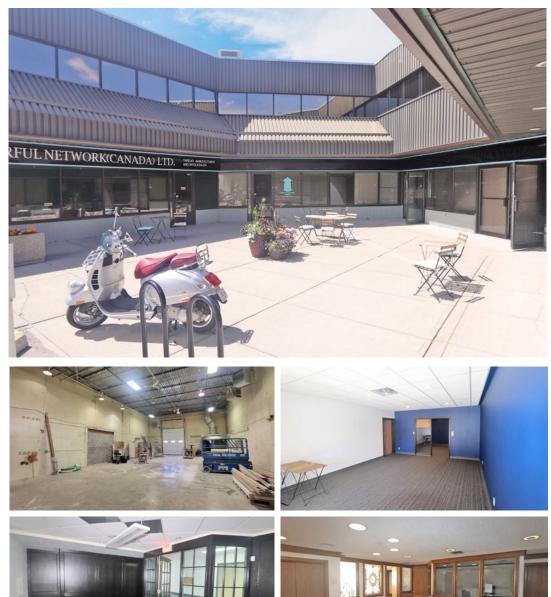

# FOR LEASE

**2915 – 19 Street NE** South Airways Industrial, Calgary, AB

Devencore (Alberta) Ltd. | Suite 1010, 736 6 Avenue S.W. | Calgary, Alberta, T2P 3T7 | 403 265 9966 | WWW.DEVENCORE.COM

Mark Bizek

# ✤ COMMENTS

- Well maintained industrial and office building in the Northeast
- Amenities on site includes restaurant and coffee
- Easy access to 32 Avenue NE and Deerfoot Trail NE
- Common courtyard
- Ample on-site parking