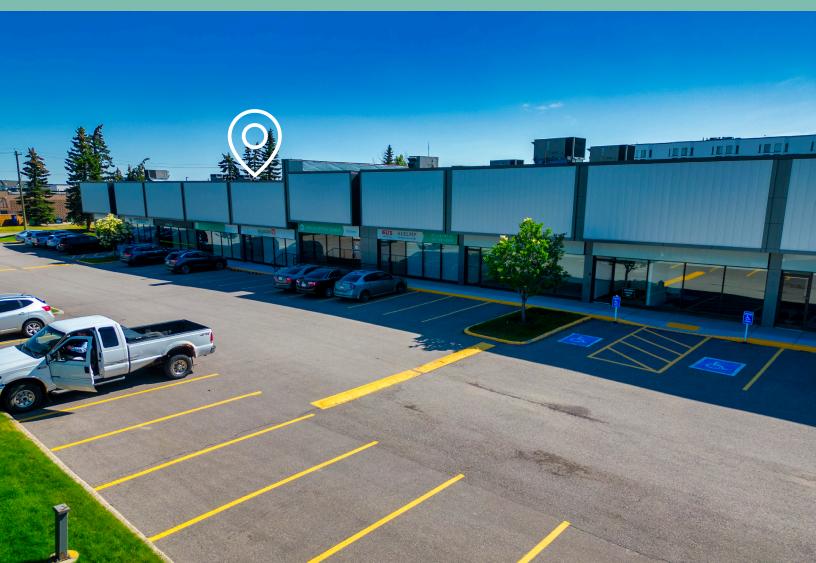

# 3428, 3500 25 Street NE

Calgary, Alberta

3,067 SF Industrial Flex Space

## **Property Highlights**

- + Unit located within Imperial Square industrial complex with excellent visibility from Barlow Trail NE (37,000 vehicles per day)
- + Zoning allows for a wide range of uses including industrial, office, and retail (discretionary)
- + Well positioned office space with ability to increase warehouse size
- + 8 private offices, kitchenette, training room and front reception
- + Surrounding area well serviced by retail and commercial service tenant amenities in high concentration

**3428, 3500 25 Street NE** Calgary, Alberta | T1Y 6C1