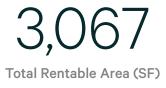

#### **Cameron Woods**

Vice President +1 403 303 4562 cameron.woods@cbre.com

Calgary, Alberta | T1Y 6C1

|                 | Office:                   | ±2,767 SF |
|-----------------|---------------------------|-----------|
| Rentable Area   | Warehouse:                | ±300 SF   |
|                 | Total Rentable Area:      | 3,067 SF  |
| Zoning          | I-B (Industrial-Business) |           |
| Loading         | 1 x Dock                  |           |
| Ceiling Height  | 18'                       |           |
| Power           | 100 Amp                   |           |
| Operating Costs | \$9.88 PSF                |           |
| Lease Rate      | \$13.75 PSF               |           |
| Availability    | August 1, 2024            |           |

## **Rentable Area Breakdown**