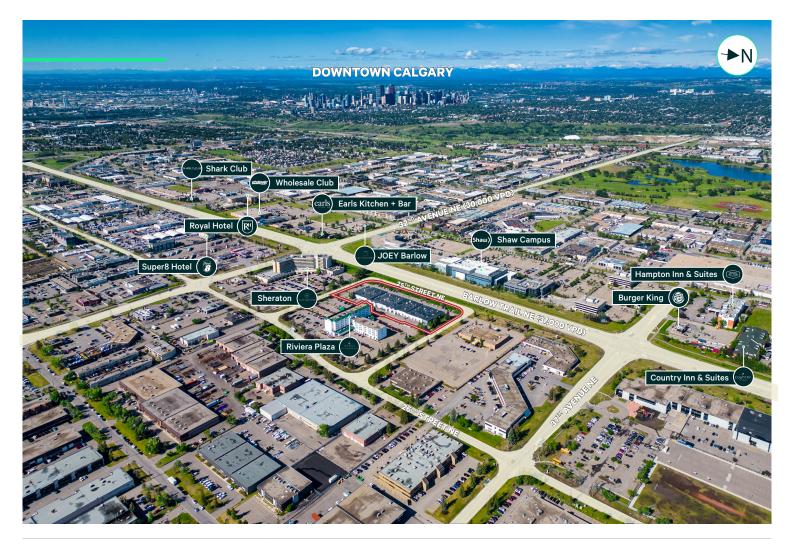

## **Property Highlights**

- + Unit located within Imperial Square industrial complex with excellent visibility from Barlow Trail NE (37,000 vehicles per day)
- + Zoning allows for a wide range of uses including industrial, office, and retail (discretionary)
- + Well positioned office space with ability to increase warehouse size
- + 8 private offices, kitchenette, training room and front reception
- + Surrounding area well serviced by retail and commercial service tenant amenities in high concentration