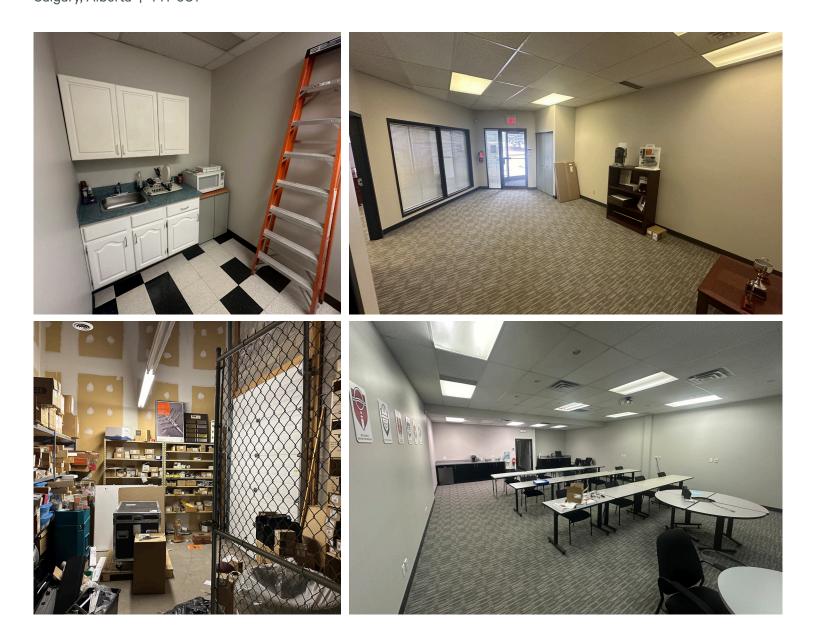

## **Property Highlights**

- + Unit located within Imperial Square industrial complex with excellent visibility from Barlow Trail NE (37,000 vehicles per day)
- + Zoning allows for a wide range of uses including industrial, office, and retail (discretionary)
- + Well positioned office space with ability to increase warehouse size
- + 8 private offices, kitchenette, training room and front reception
- + Surrounding area well serviced by retail and commercial service tenant amenities in high concentration