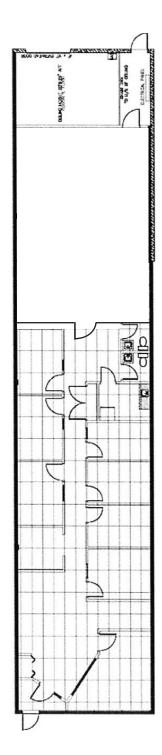

| August 1, 2024            |           |

# For Lease

18' Ceiling Height

\$9.88 Operating Costs (PSF) (Est.)

\$13.75

Lease Rate (PSF)

## **Property Highlights**

- + Unit located within Imperial Square industrial complex with excellent visibility from Barlow Trail NE (37,000 vehicles per day)
- + Zoning allows for a wide range of uses including industrial, office, and retail (discretionary)
- + Well positioned office space with ability to increase warehouse size
- + 8 private offices, kitchenette, training room and front reception
- + Surrounding area well serviced by retail and commercial service tenant amenities in high concentration



**3428, 3500 25 Street NE** Calgary, Alberta | T1Y 6C1

## **Rentable Area Breakdown**

# For Lease



±300

Warehouse (SF)



### **Floor Plan**



## For Lease



## **Contact Us**

#### **Evan Renwick**

Vice President +1 403 750 0807 evan.renwick@cbre.com \*Lead Broker

## Cameron Woods

Vice President +1 403 303 4562 cameron.woods@cbre.com **\*Lead Broker**  Blake Ellis Vice President +1 403 750 0519 blake.ellis@cbre.com

This disclaimer shall apply to CBRE Limited, and to all divisions of the Corporation ("CBRE"). The information set out herein (the "Information") has not been verified by CBRE, and CBRE does not represent, warrant or guarantee the accuracy, correctness and completeness of the Information. CBRE does not accept or assume any responsibility or liability, direct or consequential, for the Information or the recipient's reliance upon the Information. The recipient of the Information should take such steps as the reci