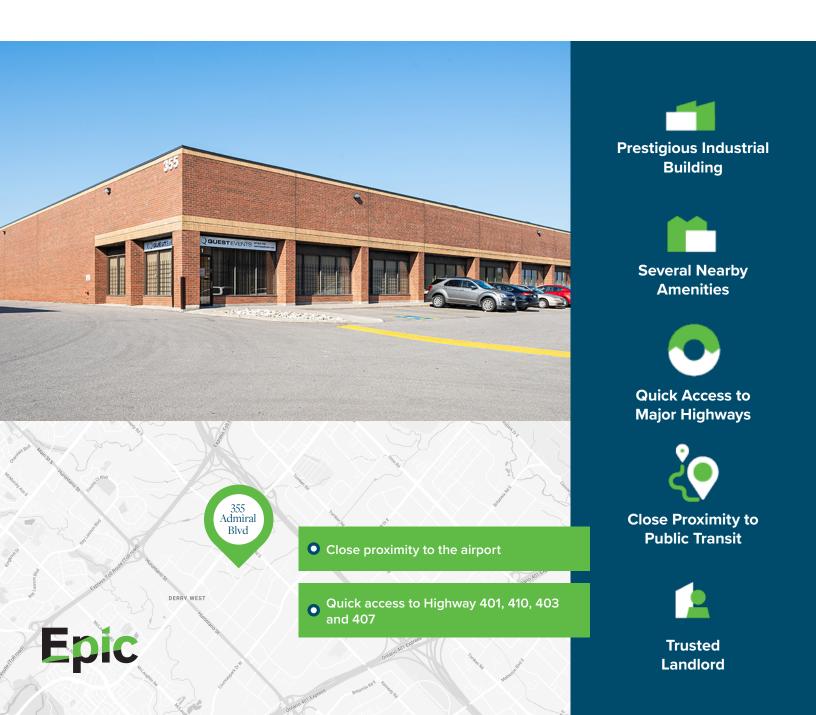

## 355 Admiral Blvd

Mississauga, Ontario – 8,888 sq. ft. available

## **Property Details**

- · Located in well-established Kenderry Buisness Park.
- Access to top transportation roads and public transit
- Buildings are complete with a mixture of truck level and drive-in shipping to accommodate both types of industrial users

## **Amenities**

- √ Restaurants
- √ Shopping
- ✓ Retail and services

355 Admiral Blvd is located in the well-established business park known as Kenderry Business Park in Mississauga.

The location is superior for quick access to major Highways 401, 410, 403 and 407. Proximity to major arteries, major shopping and amenities make this one of the most sought after areas in Mississauga. This location is also in close proximity to public transportation and Lester B. Pearson International Airport.