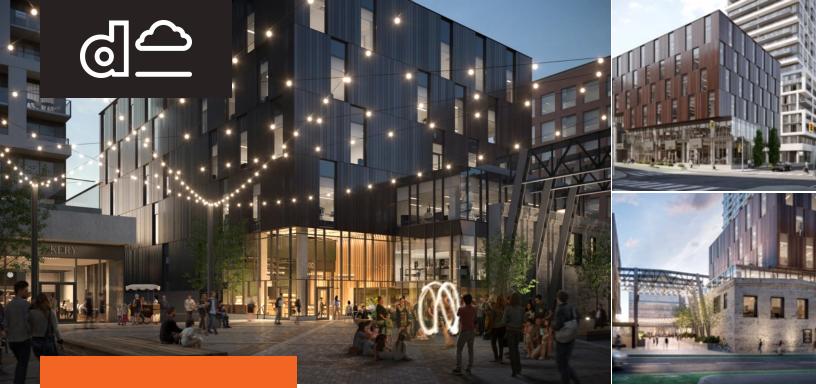

## Zibi - Block 207

6 Booth Street, Ottawa, Ontario K1R 6K8

## **Building Description**

Block 207 is a 6-storey commercial building in the first phase of the Zibi development, located on Chaudière Island West. The building's striking architecture was inspired by antique photos of the lumber yards once located on the Zibi site. Block 207's succinct floorplates, high efficiency systems, and prominent location along Booth Street will offer its occupants a comfortable and attractive working environment, sure to reflect well on tenants' organizational values and promote brand visibility. Block 207's first floor retailers will benefit from the building's prominent location within Zibi's public realm, with Head Street Square to the south and frontage along Booth Street.