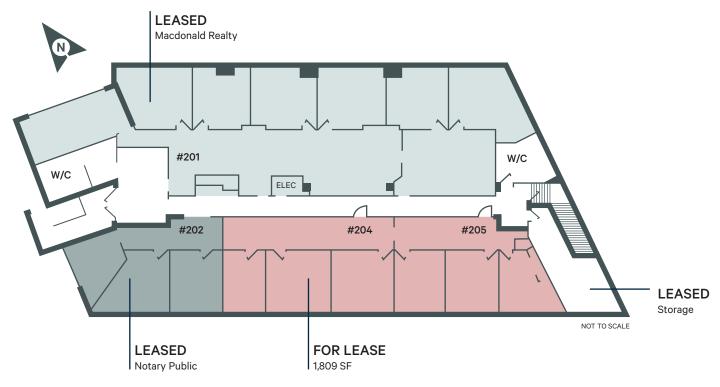

UNITS 204 & 205

#### SIZE

Unit 204 981 sq. ft.
Unit 205 828 sq. ft.
Total 1,809 sq. ft.

#### PARKING

28 stalls secured underground 17 stalls surface parking

— KINGSWAY -

981 + 828

- + South facing unit with lots of natural light
- + Convenient access to surrounding areas via Kingsway
- + Plenty of underground parking