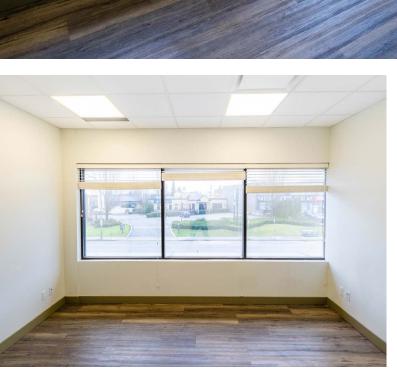

# Second floor office units

Conveniently located in Burnaby with plentiful employee and customer parking, and just an 11 minute walk to Royal Oak Station.

#### The Opportunity

Located along Kingsway just minutes from Metropolis at Metrotown, the Subject Property offers prime connectivity and is surrounded by a plethora of shops, services, and restaurants. The 1,809 sq. ft. south facing office units have a kitchenette and plenty of on-site parking.

#### PARKING

28 stalls secured underground 17 stalls surface parking

— KINGSWAY -

981 + 828

- + South facing unit with lots of natural light
- + Convenient access to surrounding areas via Kingsway
- + Plenty of underground parking