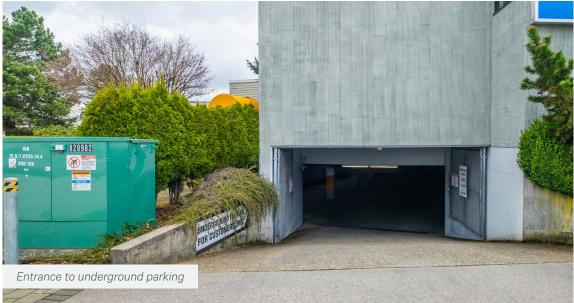

#### PARKING

28 stalls secured underground 17 stalls surface parking

— KINGSWAY -

981 + 828

- + South facing unit with lots of natural light
- + Convenient access to surrounding areas via Kingsway
- + Plenty of underground parking