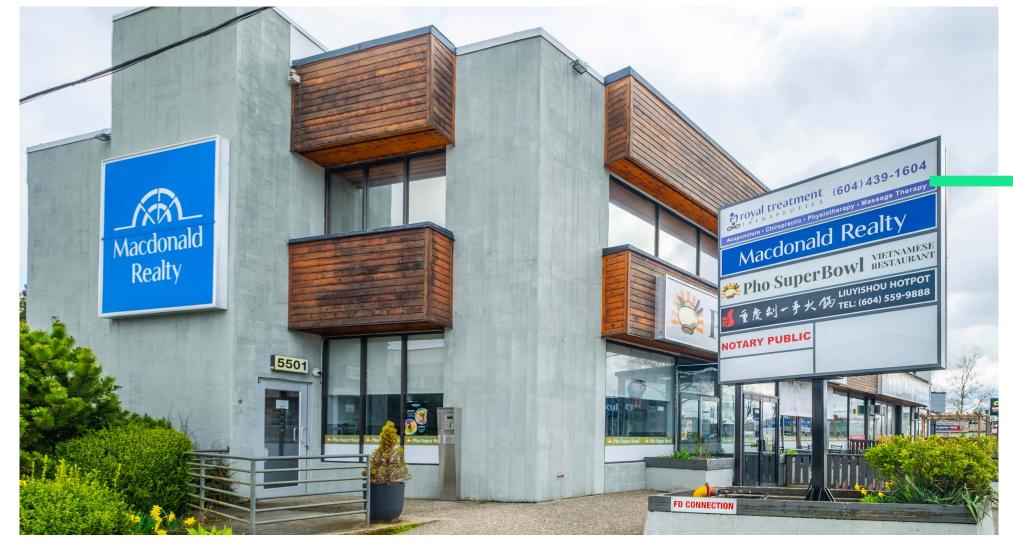

### 5501 Kingsway

BURNABY, BC

1,809 sq. ft. Office Unit Divisible into Two Units | 981 sq. ft. and 828 sq. ft.

5501 Kingsway
Burnaby, BC