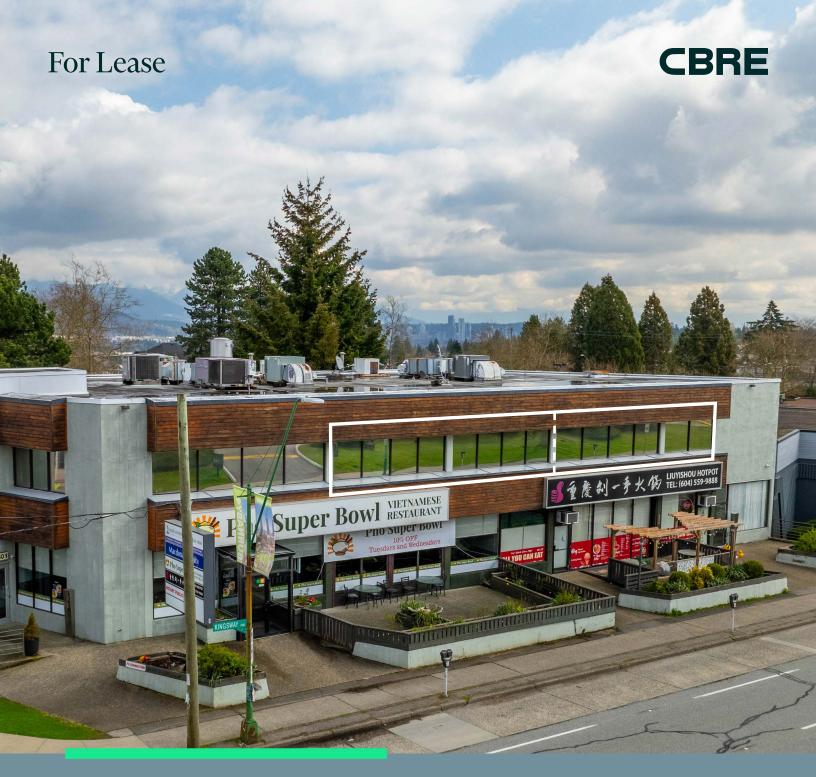

### 5501 Kingsway

BURNABY, BC

1,809 sq. ft. Office Unit Divisible into Two Units | 981 sq. ft. and 828 sq. ft.

#### The Opportunity

Located along Kingsway just minutes from Metropolis at Metrotown, the Subject Property offers prime connectivity and is surrounded by a plethora of shops, services, and restaurants. The 1,809 sq. ft. south facing office units have a kitchenette and plenty of on-site parking.

5501 Kingsway
Burnaby, BC