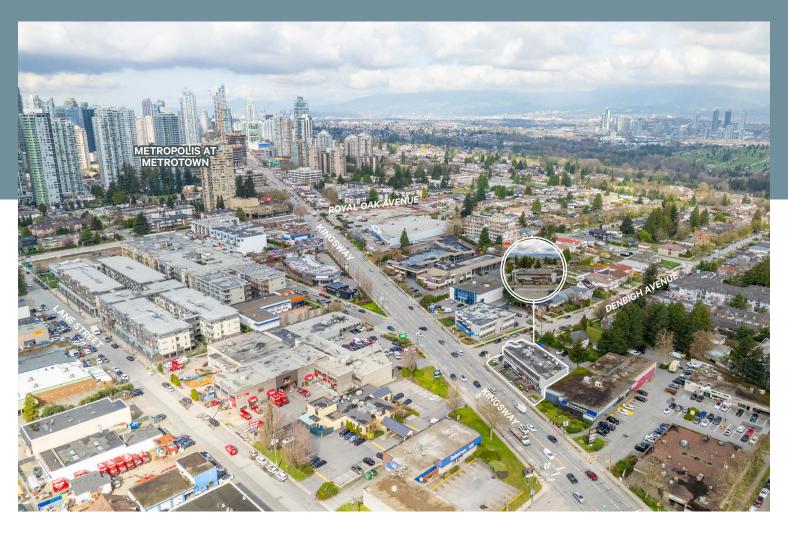

#### The Opportunity

Located along Kingsway just minutes from Metropolis at Metrotown, the Subject Property offers prime connectivity and is surrounded by a plethora of shops, services, and restaurants. The 1,809 sq. ft. south facing office units have a kitchenette and plenty of on-site parking.

#### **Nearby Amenities**

- + Metropolis at Metrotown
- + Real Canadian Superstore
- T&T Supermarket
- + Walmart Supercentre
- + Royal Oak Skytrain Station

- + Fitness World
- + Steve Nash Sports Club
- Little Hat Daycare
- + Dollarama
- + Burnaby Montessori School

- + Marlborough Elementary School
- Wholesale Club Kingsway
- + London Drugs
- + RBC Royal Bank
- The Crystal Mall