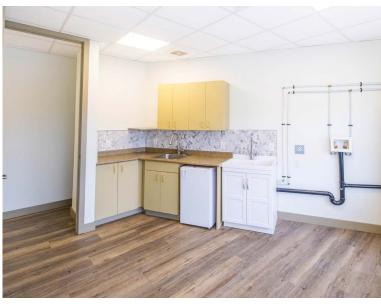

#### The Opportunity

Located along Kingsway just minutes from Metropolis at Metrotown, the Subject Property offers prime connectivity and is surrounded by a plethora of shops, services, and restaurants. The 1,809 sq. ft. south facing office units have a kitchenette and plenty of on-site parking.