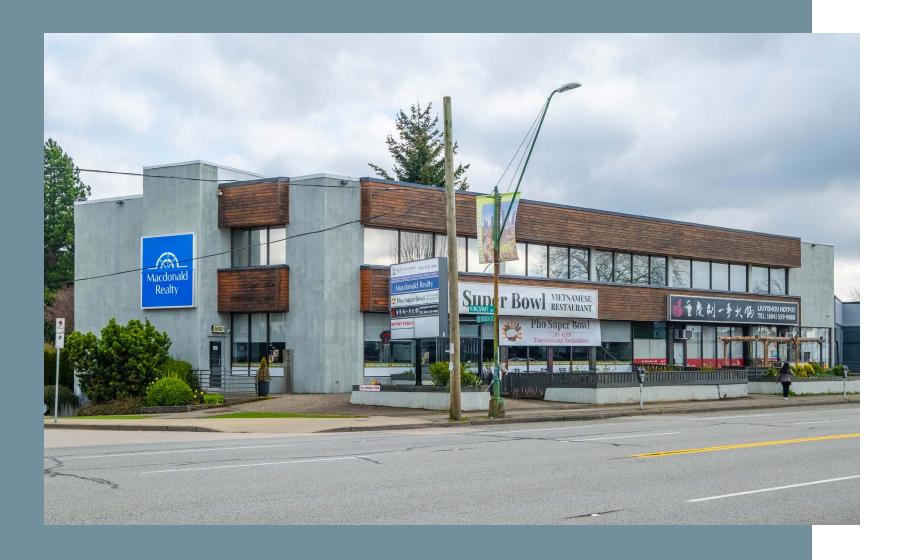

#### The Opportunity

Located along Kingsway just minutes from Metropolis at Metrotown, the Subject Property offers prime connectivity and is surrounded by a plethora of shops, services, and restaurants. The 1,809 sq. ft. south facing office units have a kitchenette and plenty of on-site parking.

5501 Kingsway
Burnaby, BC