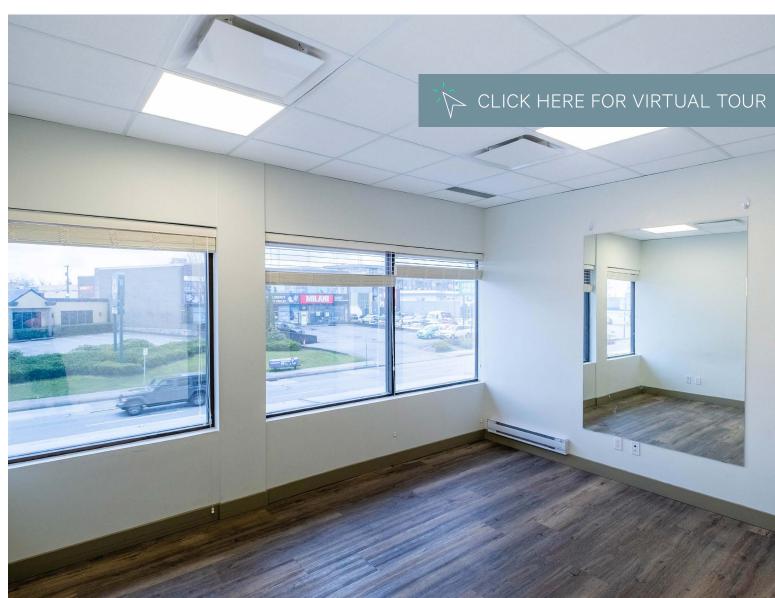

# Second floor office units

Conveniently located in Burnaby with plentiful employee and customer parking, and just an 11 minute walk to Royal Oak Station.

#### The Opportunity

Located along Kingsway just minutes from Metropolis at Metrotown, the Subject Property offers prime connectivity and is surrounded by a plethora of shops, services, and restaurants. The 1,809 sq. ft. south facing office units have a kitchenette and plenty of on-site parking.

#### PARKING

28 stalls secured underground 17 stalls surface parking

— KINGSWAY -

981 + 828

- + South facing unit with lots of natural light
- + Convenient access to surrounding areas via Kingsway
- + Plenty of underground parking