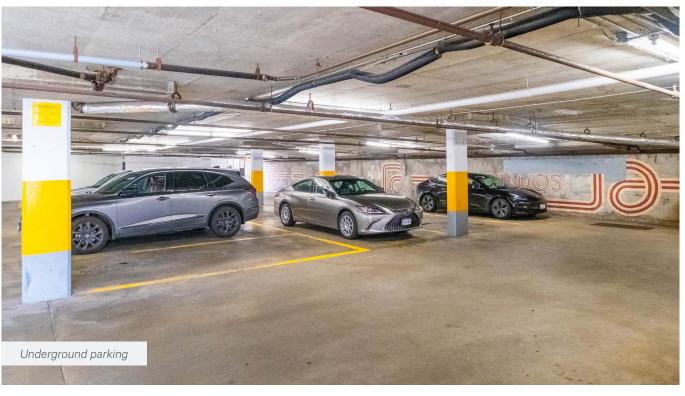

#### PARKING

28 stalls secured underground 17 stalls surface parking

— KINGSWAY -

981 + 828

- + South facing unit with lots of natural light
- + Convenient access to surrounding areas via Kingsway
- + Plenty of underground parking