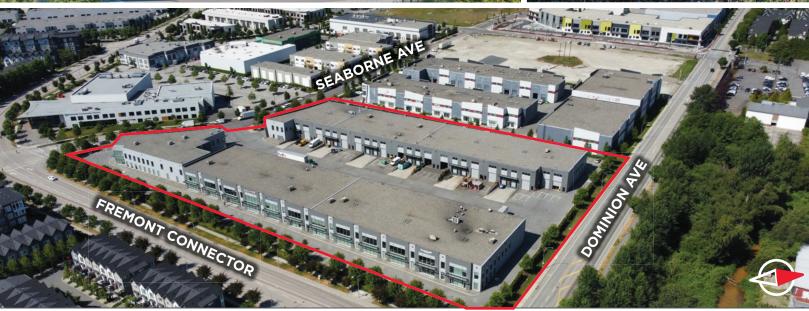

# FOR LEASE SEABORNE PARK 575 SEABORNE AVENUE PORT COQUITLAM, BC

- Near New State-of-the-Art Multi-Tenant Industrial Facility
- 4,621 and 6,027 SF Units Available
- Build-to-Suit Office

### STATE-OF-THE-ART FEATURES

- Direct exposure to Fremont Connector (Buildings 1000 and 2000)
- · 26' clear ceiling heights
- · Dock and grade loading to most units
- Exceptional parking well beyond code requirements
- 120/208 volt, 200 amp, 3-phase electrical service to each unit
- Mezzanine office areas existing or to suit
- Built to latest "green" building code standards