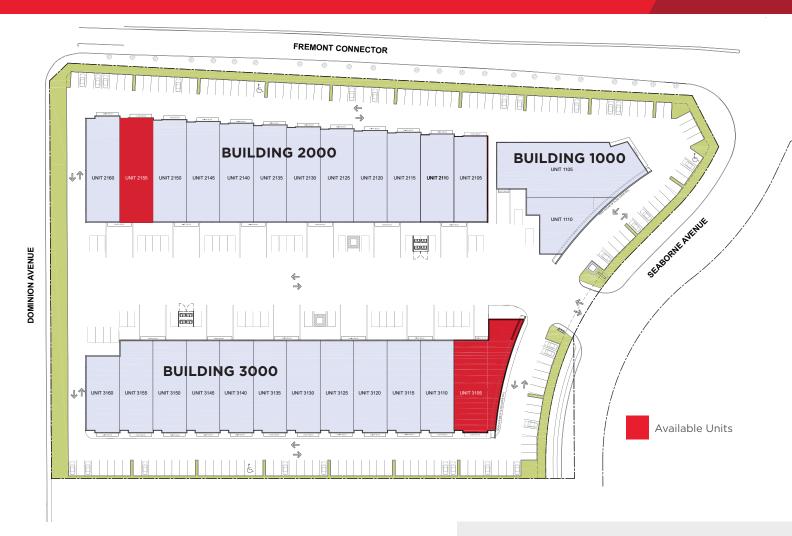

### **AVAILABILITY**

Immediate to 30 days notice. Unit 2155 is currently improved as a craft brewery and tasting room. Equipment can be purchased separately if required.

### **BUILDING 2000**

| Units | Main<br>Floor | Mezz.<br>Office | Parking<br>Stalls |                |
|-------|---------------|-----------------|-------------------|----------------|
| 2155  | 4,621 SF      | N/A             | 8                 | 30 days notice |

## **BUILDING 3000**

|      | Main     | Mezz.  | Parking |              |
|------|----------|--------|---------|--------------|
| Unit | Floor    | Office | Stalls  | Availability |
| 3105 | 6,027 SF | N/A    | 11      | Immediate    |