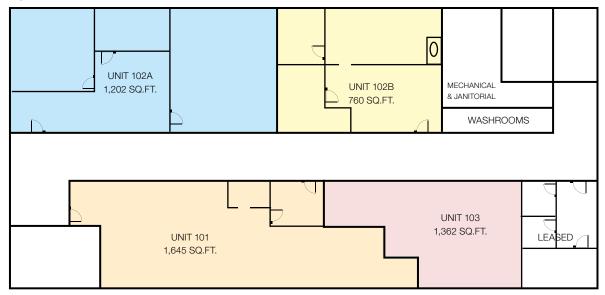

## LOWER LEVEL

FOR ILLUSTRATIVE PURPOSES - NOT EXACT - NOT TO SCALE

# ADDITIONAL INFORMATION

| AREA AVAILABLE    | Minimum 2,500 sq.ft. up to 5,000 sq.ft.±                                                                                                                              |
|-------------------|-----------------------------------------------------------------------------------------------------------------------------------------------------------------------|
| AVAILABLE         | Immediately                                                                                                                                                           |
| LEGAL DESCRIPTION | Plan RN22, Block 25, Lots 7 & 8                                                                                                                                       |
| ZONING            | MU (Mixed Use Zone)                                                                                                                                                   |
| LEASE TERM        | 1-5 years                                                                                                                                                             |
| NET LEASE RATE    | \$5.00 per sq.ft. per annum                                                                                                                                           |
| OPERATING COSTS   | \$13.57 per sq.ft. per annum (2025 estimate) Includes property tax, building insurance, common area maintenance, management fees and utilities (power, gas and water) |