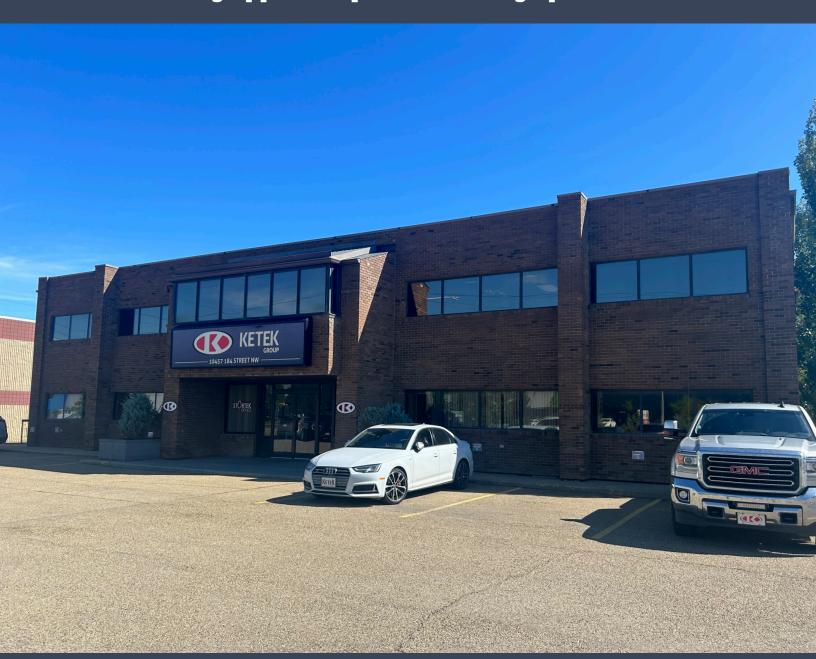

#### PROPERTY OVERVIEW

Located in West Edmonton, the property is situated near major arterial roads, including Anthony Henday Drive and Stony Plain Road, providing convenient access to various parts of the city and surrounding areas and a direct route to downtown Edmonton. The area features a mix of commercial, industrial, and residential properties, making it an appealing location for businesses, employees, and clients alike due to its accessibility and nearby amenities.

The building spans 26,988 sf over two floors, primarily offering office space with a small warehouse component, which can be leased to a single tenant or demised to accommodate multiple tenancies.

#### 10457 - 184 Street

| Space Available:             | Main floor: 14,196 sf<br><u>Second floor: 12,792 sf</u><br>Total: 26,988 sf |
|------------------------------|-----------------------------------------------------------------------------|
| Net Rent:                    | \$12.00 psf                                                                 |
| Operating Costs:             | \$7.28 psf<br>(Utilities included)                                          |
| Parking Ratio:               | 3.5/1,000 sf<br>Surface stalls, free of charge                              |
| Tenant Improvement Packages: | Negotiable                                                                  |