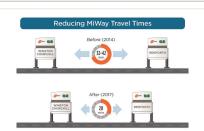

e 1st, 2025

Term

5 or 10 Years



Net Rent

\$11.00 PSF

Additional Rent (2025 Est.)

\$15.02 PSF

Gross Rent

\$26.02 PSF

Tenant Improvement Allowance

Negotiable

#### **Parking**

Free surface parking at a ratio of 3 stalls per 1,000 SF

### **Property Highlights**

- Building is "BOMA Best" Certified
- Exterior fascia signage available for tenants
- Second floor balconies
- Close proximity to all Airport Corporate Centre amenities and the new rapid bus transit system
- Easy access to public transit and 400 series highways

#### Fibre / Providers

- 2585 Skymark Ave. Allstream, Blink, Rogers
- 2595 Skymark Ave. Bell, Rogers
- 2605 Skymark Ave. Bell



### 2585 Skymark Avenue

Suite 303: 2,310 SF (Existing Buildout)







### 2585-2595 Skymark Avenue

### Mississauga Transitway







Image source: MiWay, mississauga.ca/portal/miway







## 2585-2595 Skymark Avenue

### Amenities Map

Property Location - 2585-2595 Skymark Ave.



Statements and information contained are based on the information furnished by principals and sources which we deem reliable but for which we can assume no responsibility. Lennard Commercial Realty, Brokerage.