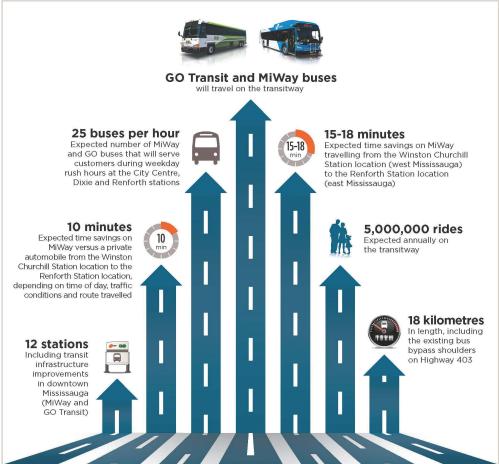

0 PSF

Additional Rent (2025 Est.)

\$15.02 PSF

Gross Rent

\$26.02 PSF

Tenant Improvement Allowance

Negotiable

#### **Parking**

Free surface parking at a ratio of 3 stalls per 1,000 SF

### **Property Highlights**

- Building is "BOMA Best" Certified
- Exterior fascia signage available for tenants
- Second floor balconies
- Close proximity to all Airport Corporate Centre amenities and the new rapid bus transit system
- Easy access to public transit and 400 series highways

#### Fibre / Providers

- 2585 Skymark Ave. Allstream, Blink, Rogers
- 2595 Skymark Ave. Bell, Rogers
- 2605 Skymark Ave. Bell



### 2585 Skymark Avenue

Suite 303: 2,310 SF (Existing Buildout)







### 2585-2595 Skymark Avenue

### Mississauga Transitway







Image source: MiWay, mississauga.ca/portal/miway







## 2585-2595 Skymark Avenue

### Amenities Map

Property Location - 2585-2595 Skymark Ave.



Statements and information contained are based on the information furnished by principals and sources which we deem reliable but for which we can assume no responsibility. Lennard Commercial Realty, Brokerage.