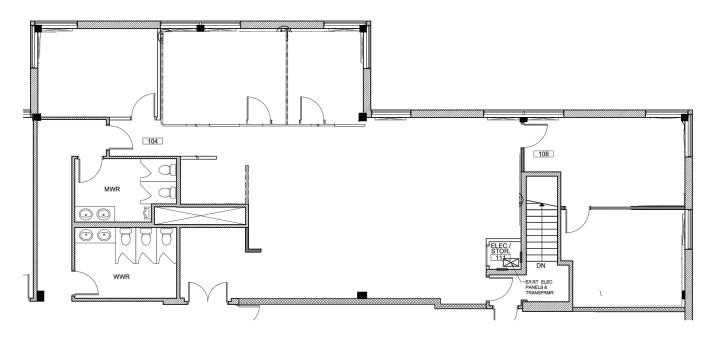

Space

2585-303: 2,310 SF (Built-out)



Availability

2585-303: June 1st, 2025

Term

5 or 10 Years



Net Rent

\$11.00 PSF

Additional Rent (2025 Est.)

\$15.02 PSF

Gross Rent

\$26.02 PSF

Tenant Improvement Allowance

Negotiable

#### **Parking**

Free surface parking at a ratio of 3 stalls per 1,000 SF

### **Property Highlights**

- Building is "BOMA Best" Certified
- Exterior fascia signage available for tenants
- Second floor balconies
- Close proximity to all Airport Corporate Centre amenities and the new rapid bus transit system
- Easy access to public transit and 400 series highways

#### Fibre / Providers

- 2585 Skymark Ave. Allstream, Blink, Rogers
- 2595 Skymark Ave. Bell, Rogers
- 2605 Skymark Ave. Bell



### 2585 Skymark Avenue

Suite 303: 2,310 SF (Existing Buildout)







### 2585-2595 Skymark Avenue

### Mississauga Transitway







Image source: MiWay, mississauga.ca/portal/miway







## 2585-2595 Skymark Avenue

### Amenities Map

Property Location - 2585-2595 Skymark Ave.



Statements and information contained are based on the information furnished by principals and sources which we deem reliable but for which we can assume no responsibility. Lennard Commercial Realty, Brokerage.