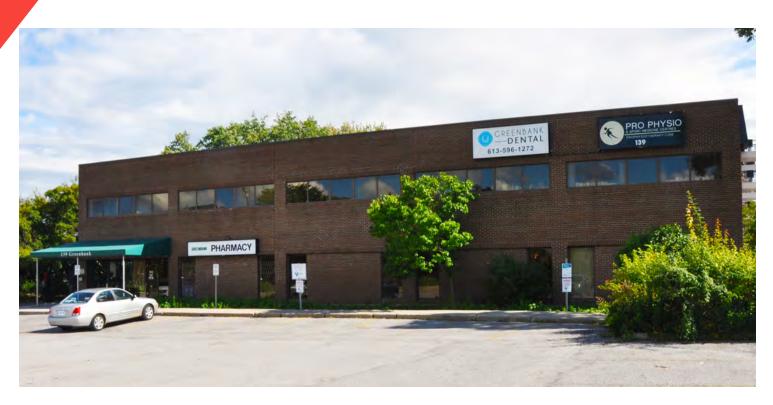

#### **PROPERTY OVERVIEW**

Well established medical building located along Greenbank Road between Baseline and Hunt Club West. Suite 200 (approx. 794 SF) features two (2) enclosed offices, waiting area, kitchenette, and in-suite washroom. Suite 206 (approx. 752 SF) features reception/waiting room, three (3) enclosed offices (two with sinks), kitchenette, in-suite washroom, and boardroom. This high traffic location is home to family physicians, specialists, dentists, massage therapists, and physiotherapists with an on-site pharmacy and labs. Property is easily accessible via HWY 417 East and West, as well as the Hunt Club corridor. Five minutes to the Queensway Carleton Hospital and 10 minutes to the Ottawa Hospital. Rapid transit available. Ample parking available on-site. Shopping, restaurants and cafes are available within walking distance.