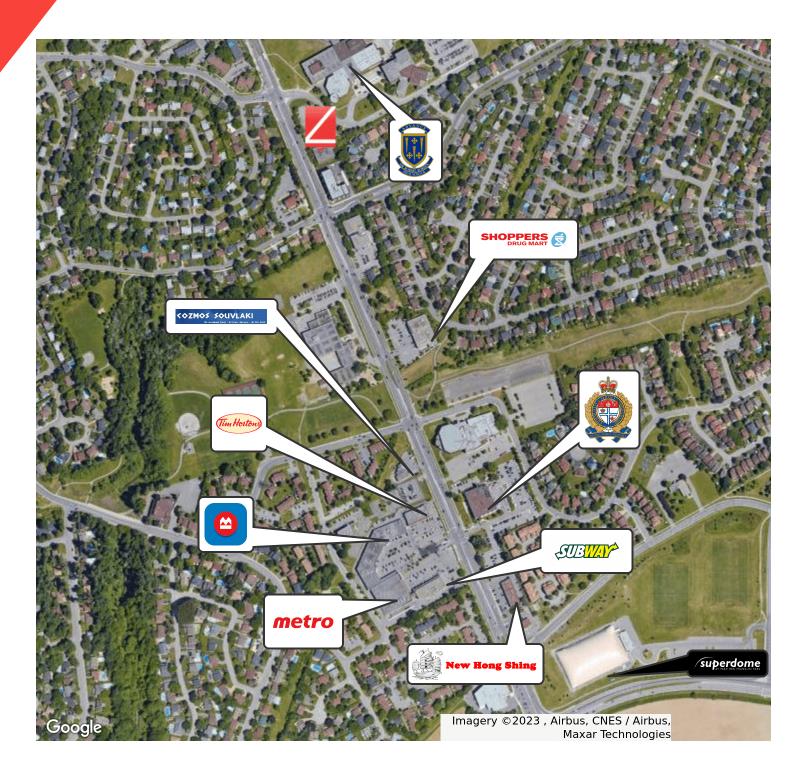

#### **PROPERTY OVERVIEW**

Well established medical building located along Greenbank Road between Baseline and Hunt Club West. Suite 200 (approx. 794 SF) features two (2) enclosed offices, waiting area, kitchenette, and in-suite washroom. Suite 206 (approx. 752 SF) features reception/waiting room, three (3) enclosed offices (two with sinks), kitchenette, in-suite washroom, and boardroom. This high traffic location is home to family physicians, specialists, dentists, massage therapists, and physiotherapists with an on-site pharmacy and labs. Property is easily accessible via HWY 417 East and West, as well as the Hunt Club corridor. Five minutes to the Queensway Carleton Hospital and 10 minutes to the Ottawa Hospital. Rapid transit available. Ample parking available on-site. Shopping, restaurants and cafes are available within walking distance.

Floor Plan - 2nd Floor

Photos - Suite 200

Photos - Suite 206

JOHN ZINATI 613.853.4106 john@zinatirealty.com

Retailer Map