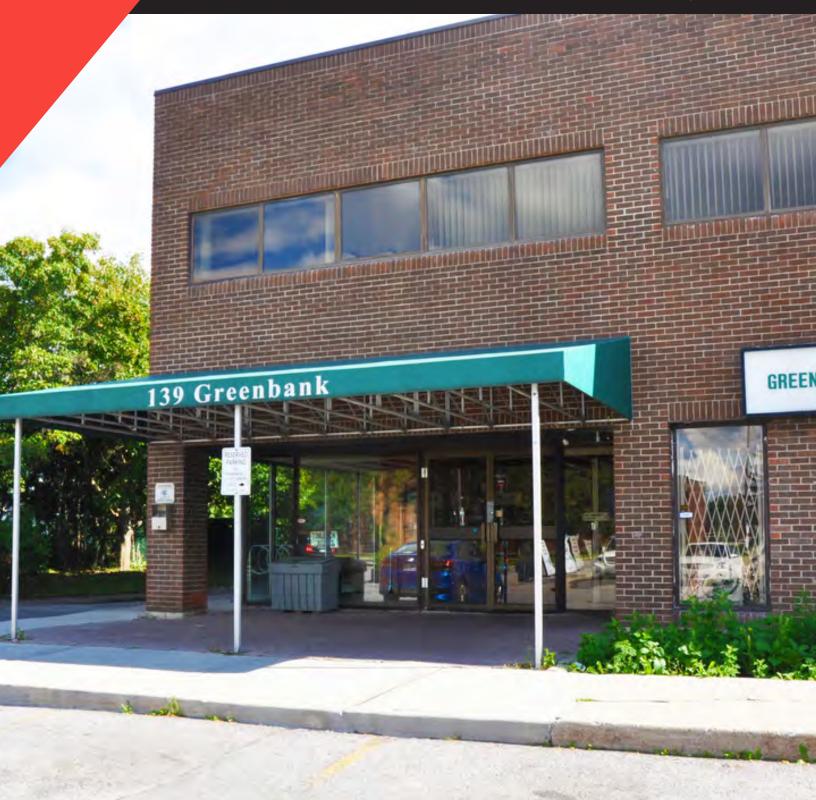

#### **PROPERTY OVERVIEW**

Well established medical building located along Greenbank Road between Baseline and Hunt Club West. Suite 200 (approx. 794 SF) features two (2) enclosed offices, waiting area, kitchenette, and in-suite washroom. Suite 206 (approx. 752 SF) features reception/waiting room, three (3) enclosed offices (two with sinks), kitchenette, in-suite washroom, and boardroom. This high traffic location is home to family physicians, specialists, dentists, massage therapists, and physiotherapists with an on-site pharmacy and labs. Property is easily accessible via HWY 417 East and West, as well as the Hunt Club corridor. Five minutes to the Queensway Carleton Hospital and 10 minutes to the Ottawa Hospital. Rapid transit available. Ample parking available on-site. Shopping, restaurants and cafes are available within walking distance.