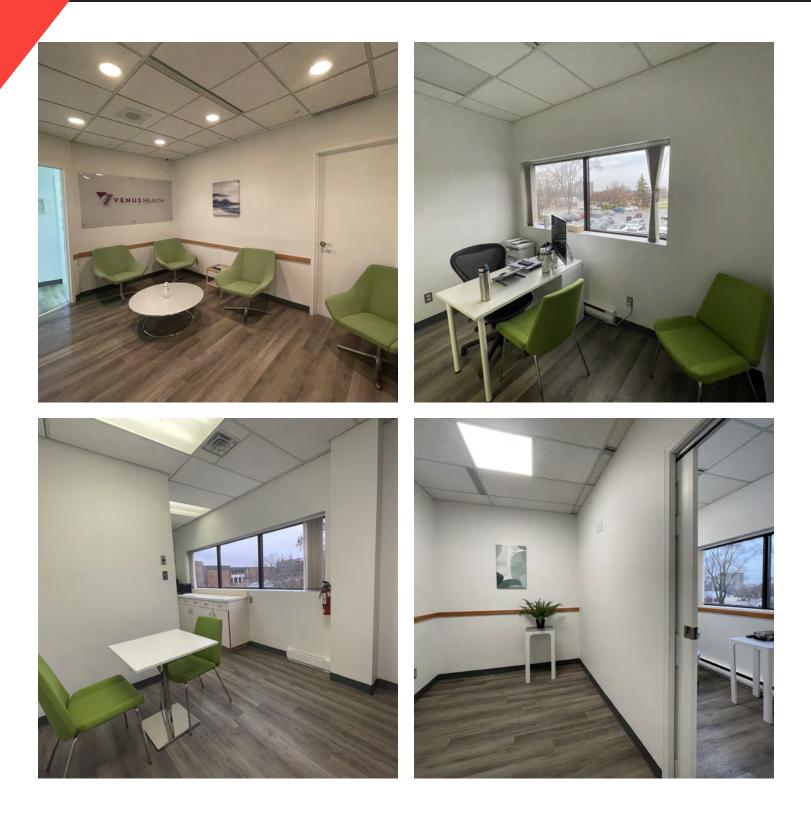

#### **PROPERTY OVERVIEW**

Well established medical building located along Greenbank Road between Baseline and Hunt Club West. Suite 200 (approx. 794 SF) features two (2) enclosed offices, waiting area, kitchenette, and in-suite washroom. Suite 206 (approx. 752 SF) features reception/waiting room, three (3) enclosed offices (two with sinks), kitchenette, in-suite washroom, and boardroom. This high traffic location is home to family physicians, specialists, dentists, massage therapists, and physiotherapists with an on-site pharmacy and labs. Property is easily accessible via HWY 417 East and West, as well as the Hunt Club corridor. Five minutes to the Queensway Carleton Hospital and 10 minutes to the Ottawa Hospital. Rapid transit available. Ample parking available on-site. Shopping, restaurants and cafes are available within walking distance.

Floor Plan - 2nd Floor

Photos - Suite 200

Photos - Suite 206

JOHN ZINATI 613.853.4106 john@zinatirealty.com

Retailer Map