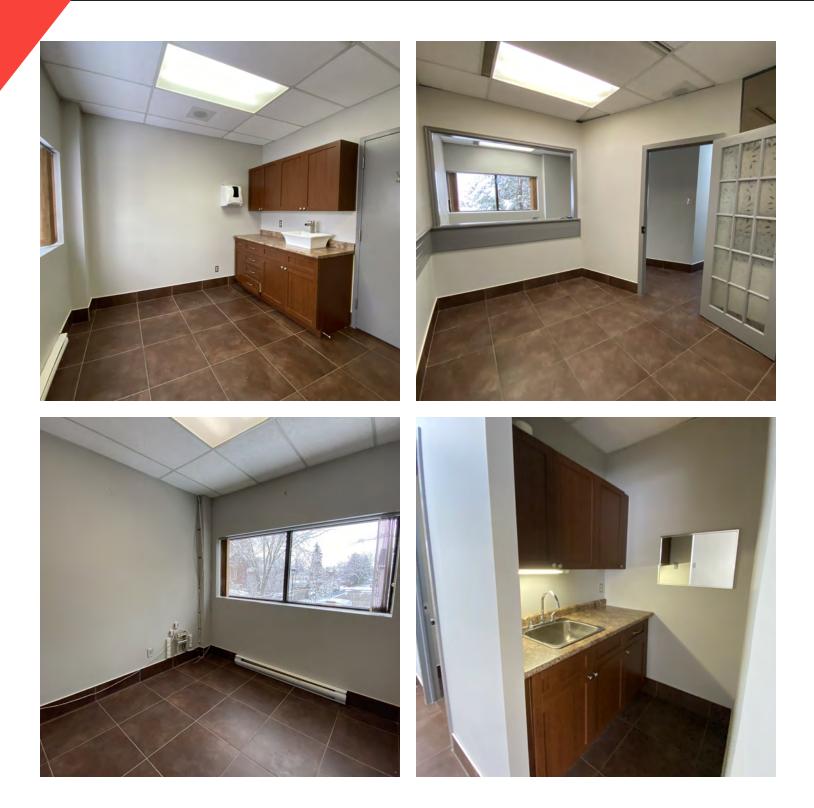

#### **PROPERTY OVERVIEW**

Well established medical building located along Greenbank Road between Baseline and Hunt Club West. Suite 200 (approx. 794 SF) features two (2) enclosed offices, waiting area, kitchenette, and in-suite washroom. Suite 206 (approx. 752 SF) features reception/waiting room, three (3) enclosed offices (two with sinks), kitchenette, in-suite washroom, and boardroom. This high traffic location is home to family physicians, specialists, dentists, massage therapists, and physiotherapists with an on-site pharmacy and labs. Property is easily accessible via HWY 417 East and West, as well as the Hunt Club corridor. Five minutes to the Queensway Carleton Hospital and 10 minutes to the Ottawa Hospital. Rapid transit available. Ample parking available on-site. Shopping, restaurants and cafes are available within walking distance.

Floor Plan - 2nd Floor

Photos - Suite 200

Photos - Suite 206

JOHN ZINATI 613.853.4106 john@zinatirealty.com

Retailer Map