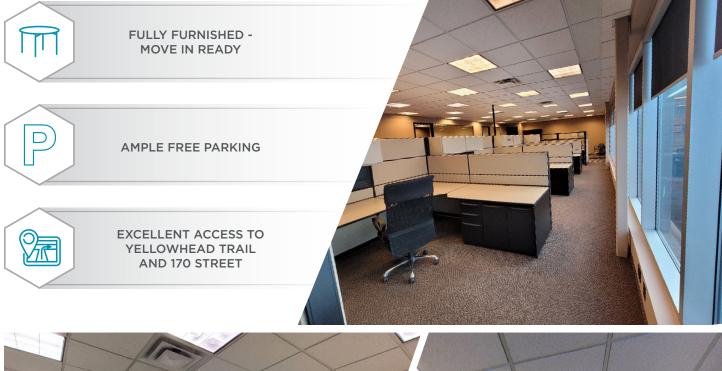

#### **Property Highlights**

- Large Board Room/ Training Room •
- Three (3) Offices
- Dedicated Washrooms / Kitchenette .
- Large Open Bull pen
- **Fully Furnished** .
- Excellent access to 114 Avenue, 170 Street and . Yellowhead Trail

#### **Highlights**