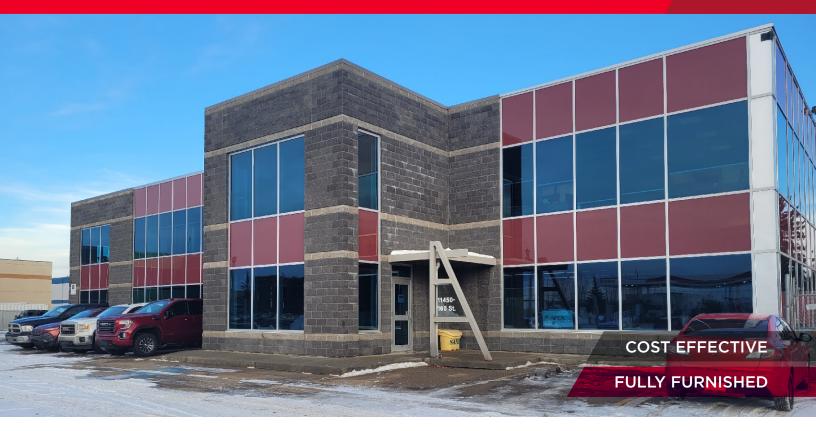

#### **Property Photo**

| Municipal Address: | 11450 160 Street NW, Edmonton, |
|--------------------|--------------------------------|
| Available Area:    | 2nd Floor - 3,200 SF           |
| Zoning:            | IB - Industrial Business       |
| Net Rate:          | \$15.00 per SF                 |
| Operating Costs:   | \$5.90 plus utilities          |
| Parking:           | Surface - scramble             |
| Possession:        | Immediate                      |