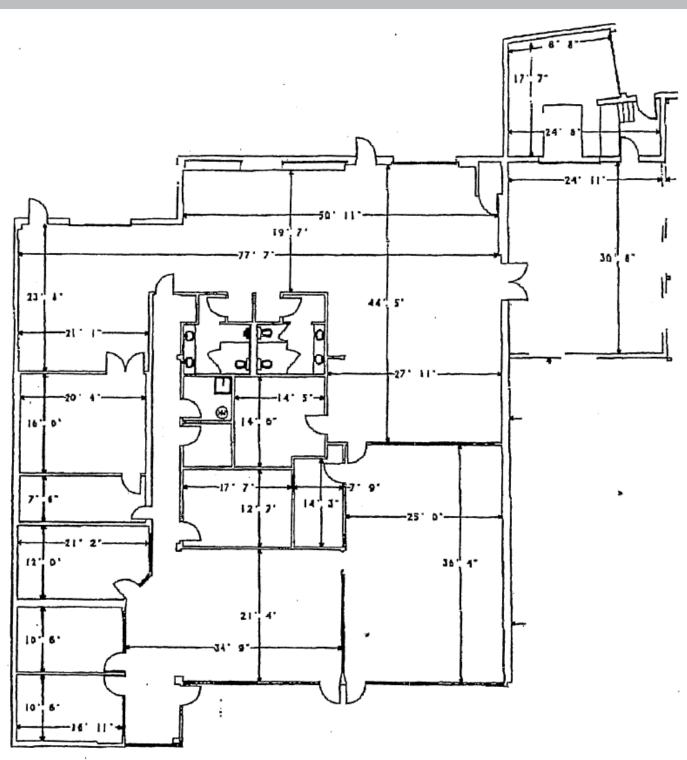

E IN         | 3 (10' x 10')   |
|                | LAB / OFFICE (%) | 50/50           |
|                | PARKING          | Surface         |
|                | TRUCK LEVEL      | 1 (8' x 8')     |
| ~              | ZONING           | BC1             |
| Α.             |                  |                 |

Just under 8,000 sq.ft. of space with 3 drive-in loading doors and 1 truck level loading door. Space is very clean and set-up for a research lab.



## **Kevin McAleese**

### **Broker of Record**

Office: 905.634.4567 Ext. 23
Email: mcaleese@bbsrealty.com



## **Rod Wright**

### **Sales Representative**

Office: 905.634.4567 Ext. 24
Email: wright@bbsrealty.com

# BLAIR BLANCHARD STAPLETON

# INDUSTRIAL / OFFICE UNIT FOR LEASE

HALTON LTD. REAL ESTATE BROKERAGE

#### FLOOR PLAN