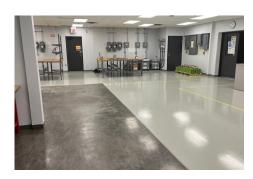

Just under 8,000 sq.ft. of space with 3 drive-in loading doors and 1 truck level loading door. Space is very clean and set-up for a research lab.