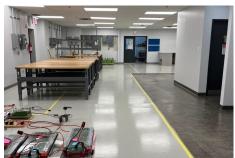

Just under 8,000 sq.ft. of space with 3 drive-in loading doors and 1 truck level loading door. Space is very clean and set-up for a research lab.