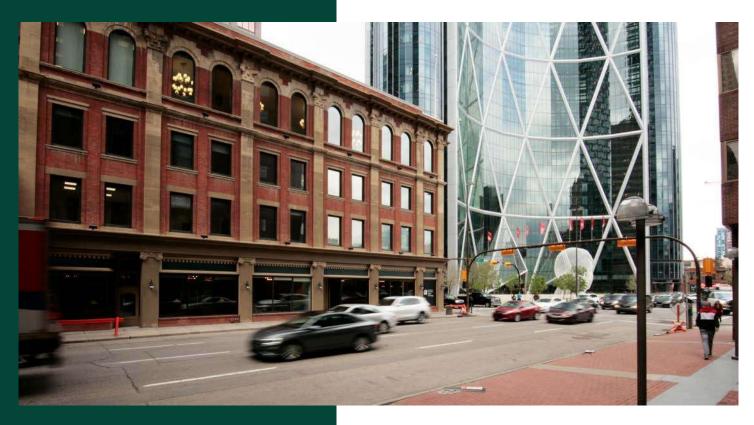

# Odd Fellows Building

Full Building Opportunity // For Lease 100 6th Avenue SW, Calgary, Alberta

| Property Highlights | Floor Plans | Nearby Parking | Local Amenities |
|---------------------|-------------|----------------|-----------------|
| Page 2              | Page 3-7    | Page 8         | Page 9          |

# Property Information

- Renovated character space
- Exposed brick and beam finishes
- Large conference/banquet centre
- 1 block from LRT line
- Located near multiple food and drink amenities

Year Built: 1912