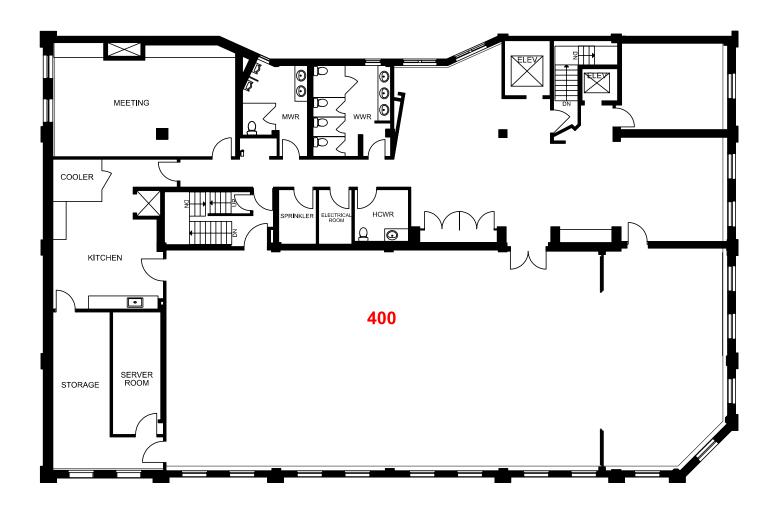

ty Highlights | Floor Plans | Nearby Parking | Local Amenities |
|---------------------|-------------|----------------|-----------------|
| Page 2              | Page 3-7    | Page 8         | Page 9          |



# Property Information

- Renovated character space
- Exposed brick and beam finishes
- Large conference/banquet centre
- 1 block from LRT line
- Located near multiple food and drink amenities

Year Built: 1912

**Space Available:** Full Building Opportunity

Lower Level: 6,926 SF (storage)

Floor 1: 7,562 SF Floor 2: 8,595 SF Floor 3: 8,608 SF Floor 4: 8,722 SF

Available Date: Immediately

**Operating Costs:** \$17.5 PSF

**Basic Rent:** Market



#### Lower Level

6,926 SF



#### Floor 1

7,562 SF



#### Floor 2

8,595 SF



#### Floor 3

8,608 SF



#### Floor 4

8,722 SF



### Nearby Parking





#### For more information, please contact

#### **Stuart Watson**

**Trevor Davies** 

Senior Vice President T 403 750 0540 stuart.watson@cbre.com Senior Vice President T 403 750 0542 trevor.davies@cbre.com

CBRE

This disclaimer shall apply to CBRE Limited, Real Estate Brokerage, and to all other divisions of the Corporation; to include all employees and independent contractors ("CBRE"). All references to CBRE Limited herein shall be deemed to include CBRE, Inc. The information set out herein, including, without limitation, any projections, images, opinions, assumptions and estimates obtained from third parties (the "Information") has not been verified by CBRE, and CBRE does not represent, warrant or guarantee the accuracy, correctness and completeness of the Inf