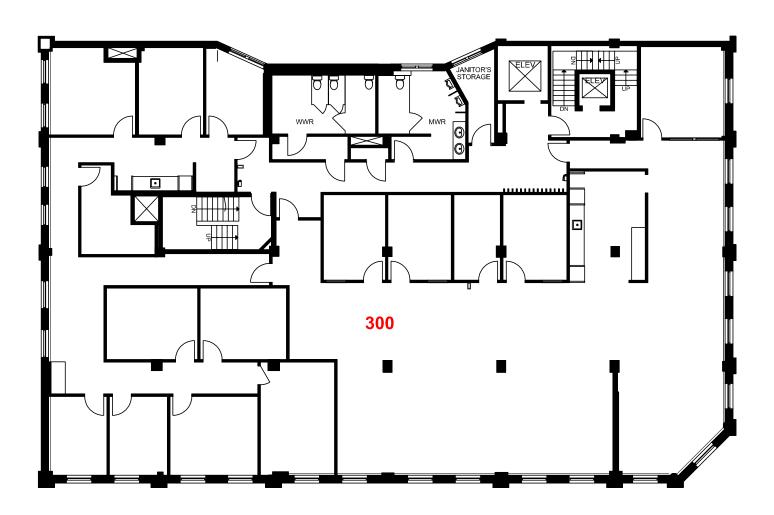

lgary, Alberta



| Property Highlights | Floor Plans | Nearby Parking | Local Amenities |
|---------------------|-------------|----------------|-----------------|
| Page 2              | Page 3-7    | Page 8         | Page 9          |



# Property Information

- Renovated character space
- Exposed brick and beam finishes
- Large conference/banquet centre
- 1 block from LRT line
- Located near multiple food and drink amenities

Year Built: 1912

**Space Available:** Full Building Opportunity

Lower Level: 6,926 SF (storage)

Floor 1: 7,562 SF Floor 2: 8,595 SF Floor 3: 8,608 SF Floor 4: 8,722 SF

Available Date: Immediately

**Operating Costs:** \$17.5 PSF

**Basic Rent:** Market



#### Lower Level

6,926 SF



#### Floor 1

7,562 SF



#### Floor 2

8,595 SF



#### Floor 3

8,608 SF



#### Floor 4

8,722 SF



### Nearby Parking





#### For more information, please contact

#### **Stuart Watson**

**Trevor Davies** 

Senior Vice President T 403 750 0540 stuart.watson@cbre.com Senior Vice President T 403 750 0542 trevor.davies@cbre.com

CBRE

This disclaimer shall apply to CBRE Limited, Real Estate Brokerage, and to all other divisions of the Corporation; to include all employees and independent contractors ("CBRE"). All references to CBRE Limited herein shall be deemed to include CBRE, Inc. The information set out herein, including, without limitation, any projections, images, opinions, assumptions and estimates obtained from third parties (the "Information") has not been verified by CBRE, and CBRE does not represent, warrant or guarantee the accuracy, correctness a