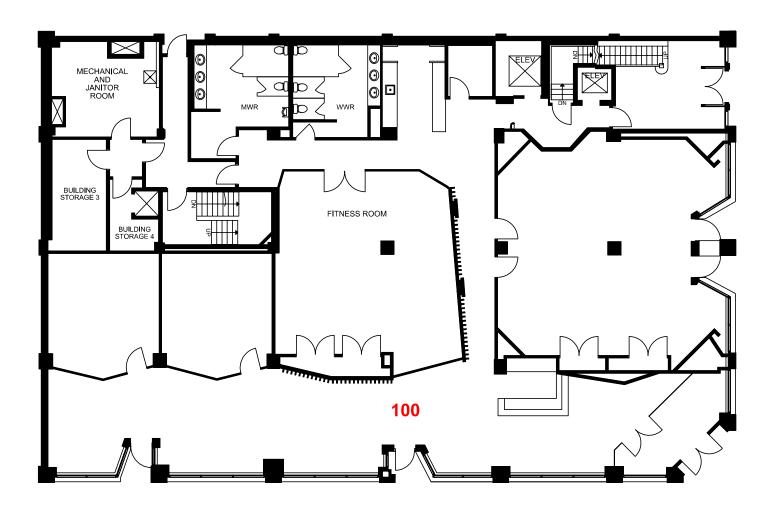

lding Opportunity // For Lease 100 6th Avenue SW, Calgary, Alberta



| Property Highlights | Floor Plans | Nearby Parking | Local Amenities |
|---------------------|-------------|----------------|-----------------|
| Page 2              | Page 3-7    | Page 8         | Page 9          |



# Property Information

- Renovated character space
- Exposed brick and beam finishes
- Large conference/banquet centre
- 1 block from LRT line
- Located near multiple food and drink amenities

Year Built: 1912

**Space Available:** Full Building Opportunity

Lower Level: 6,926 SF (storage)

Floor 1: 7,562 SF Floor 2: 8,595 SF Floor 3: 8,608 SF Floor 4: 8,722 SF

Available Date: Immediately

**Operating Costs:** \$17.5 PSF

**Basic Rent:** Market



#### Lower Level

6,926 SF



#### Floor 1

7,562 SF



#### Floor 2

8,595 SF



#### Floor 3

8,608 SF



#### Floor 4

8,722 SF



### Nearby Parking





#### For more information, please contact

#### **Stuart Watson**

**Trevor Davies** 

Senior Vice President T 403 750 0540 stuart.watson@cbre.com Senior Vice President T 403 750 0542 trevor.davies@cbre.com

CBRE

This disclaimer shall apply to CBRE Limited, Real Estate Brokerage, and to all other divisions of the Corporation; to include all employees and independent contractors ("CBRE"). All references to CBRE Limited herein shall be deemed to include CBRE, Inc. The information set out herein, including, without limitation, any projections, images, opinions, assumptions and estimates obtained from third parties (the "Information") has not been verified by CBRE, and CBRE does not represe