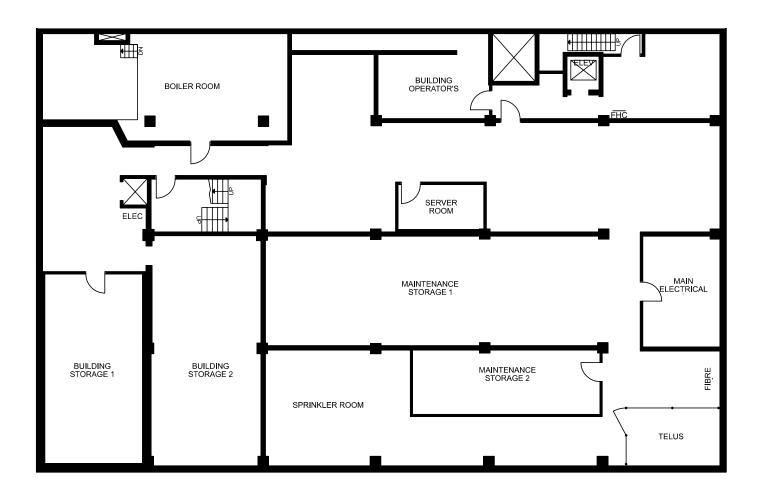

Fellows Building

Full Building Opportunity // For Lease 100 6th Avenue SW, Calgary, Alberta



| Property Highlights | Floor Plans | Nearby Parking | Local Amenities |
|---------------------|-------------|----------------|-----------------|
| Page 2              | Page 3-7    | Page 8         | Page 9          |



# Property Information

- Renovated character space
- Exposed brick and beam finishes
- Large conference/banquet centre
- 1 block from LRT line
- Located near multiple food and drink amenities

Year Built: 1912

**Space Available:** Full Building Opportunity

Lower Level: 6,926 SF (storage)

Floor 1: 7,562 SF Floor 2: 8,595 SF Floor 3: 8,608 SF Floor 4: 8,722 SF

Available Date: Immediately

**Operating Costs:** \$17.5 PSF

**Basic Rent:** Market



#### Lower Level

6,926 SF



#### Floor 1

7,562 SF



#### Floor 2

8,595 SF



#### Floor 3

8,608 SF



#### Floor 4

8,722 SF



### Nearby Parking





#### For more information, please contact

#### **Stuart Watson**

**Trevor Davies** 

Senior Vice President T 403 750 0540 stuart.watson@cbre.com Senior Vice President T 403 750 0542 trevor.davies@cbre.com

CBRE

This disclaimer shall apply to CBRE Limited, Real Estate Brokerage, and to all other divisions of the Corporation; to include all employees and independent contractors ("CBRE"). All references to CBRE Limited herein shall be deemed to include CBRE, Inc. The information set out herein, including, without limitation, any projections, images, opinions, assumptions and estimates obtained from third parties (the "Information") has not been verified by CBRE,