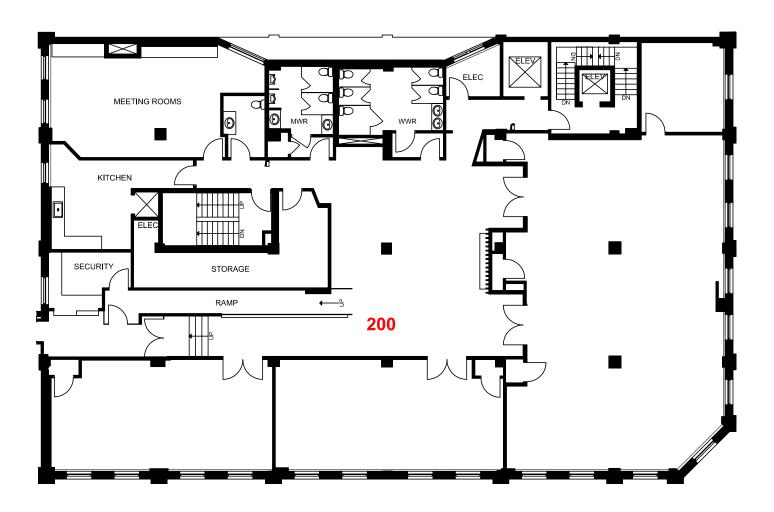

ease 100 6th Avenue SW, Calgary, Alberta



| Property Highlights | Floor Plans | Nearby Parking | Local Amenities |
|---------------------|-------------|----------------|-----------------|
| Page 2              | Page 3-7    | Page 8         | Page 9          |



# Property Information

- Renovated character space
- Exposed brick and beam finishes
- Large conference/banquet centre
- 1 block from LRT line
- Located near multiple food and drink amenities

Year Built: 1912

**Space Available:** Full Building Opportunity

Lower Level: 6,926 SF (storage)

Floor 1: 7,562 SF Floor 2: 8,595 SF Floor 3: 8,608 SF Floor 4: 8,722 SF

Available Date: Immediately

**Operating Costs:** \$17.5 PSF

**Basic Rent:** Market



#### Lower Level

6,926 SF



#### Floor 1

7,562 SF



#### Floor 2

8,595 SF



#### Floor 3

8,608 SF



#### Floor 4

8,722 SF



### Nearby Parking





#### For more information, please contact

#### **Stuart Watson**

**Trevor Davies** 

Senior Vice President T 403 750 0540 stuart.watson@cbre.com Senior Vice President T 403 750 0542 trevor.davies@cbre.com

CBRE

This disclaimer shall apply to CBRE Limited, Real Estate Brokerage, and to all other divisions of the Corporation; to include all employees and independent contractors ("CBRE"). All references to CBRE Limited herein shall be deemed to include CBRE, Inc. The information set out herein, including, without limitation, any projections, images, opinions, assumptions and estimates obtained from third parties (the "Information") has not been verified by CBRE, and CBRE does not represent, warrant or guarantee t