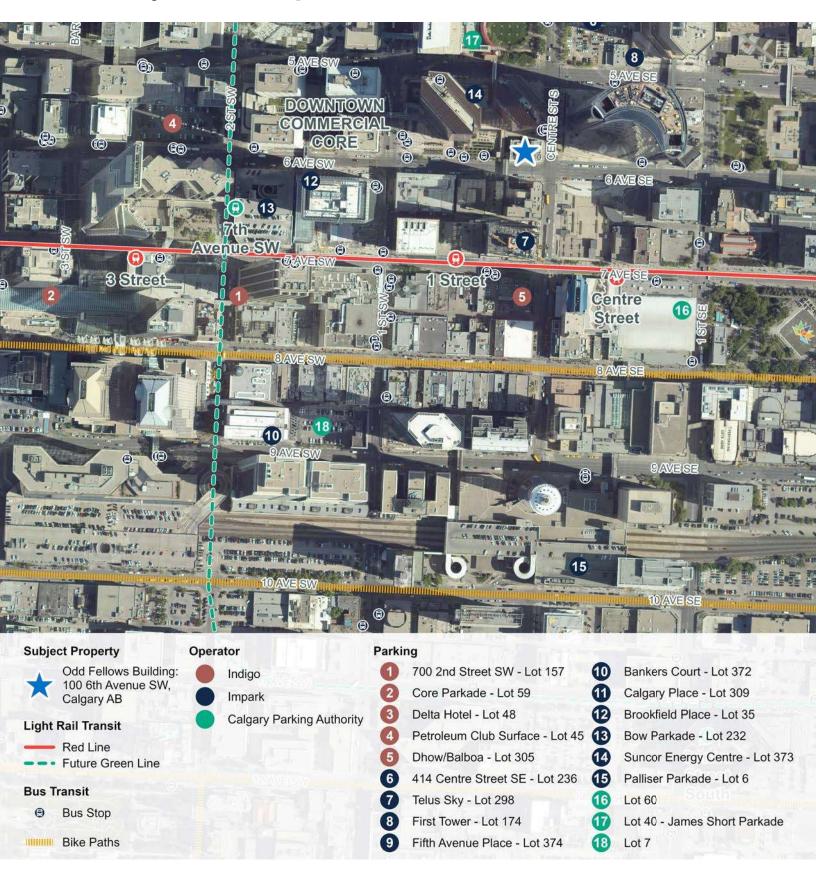

Plans | Nearby Parking | Local Amenities |
|---------------------|-------------|----------------|-----------------|
| Page 2              | Page 3-7    | Page 8         | Page 9          |



# Property Information

- Renovated character space
- Exposed brick and beam finishes
- Large conference/banquet centre
- 1 block from LRT line
- Located near multiple food and drink amenities

Year Built: 1912

**Space Available:** Full Building Opportunity

Lower Level: 6,926 SF (storage)

Floor 1: 7,562 SF Floor 2: 8,595 SF Floor 3: 8,608 SF Floor 4: 8,722 SF

Available Date: Immediately

**Operating Costs:** \$17.5 PSF

**Basic Rent:** Market



#### Lower Level

6,926 SF



#### Floor 1

7,562 SF



#### Floor 2

8,595 SF



#### Floor 3

8,608 SF



#### Floor 4

8,722 SF



### Nearby Parking





#### For more information, please contact

#### **Stuart Watson**

**Trevor Davies** 

Senior Vice President T 403 750 0540 stuart.watson@cbre.com Senior Vice President T 403 750 0542 trevor.davies@cbre.com

CBRE

This disclaimer shall apply to CBRE Limited, Real Estate Brokerage, and to all other divisions of the Corporation; to include all employees and independent contractors ("CBRE"). All references to CBRE Limited herein shall be deemed to include CBRE, Inc. The information set out herein, including, without limitation, any projections, images, opinions, assumptions and estimates obtained from third parties (the "Information") has not been verified by CBRE, and CBRE does not represent, warrant or guarantee the accuracy, correctness and completeness of the Information. CBRE does no