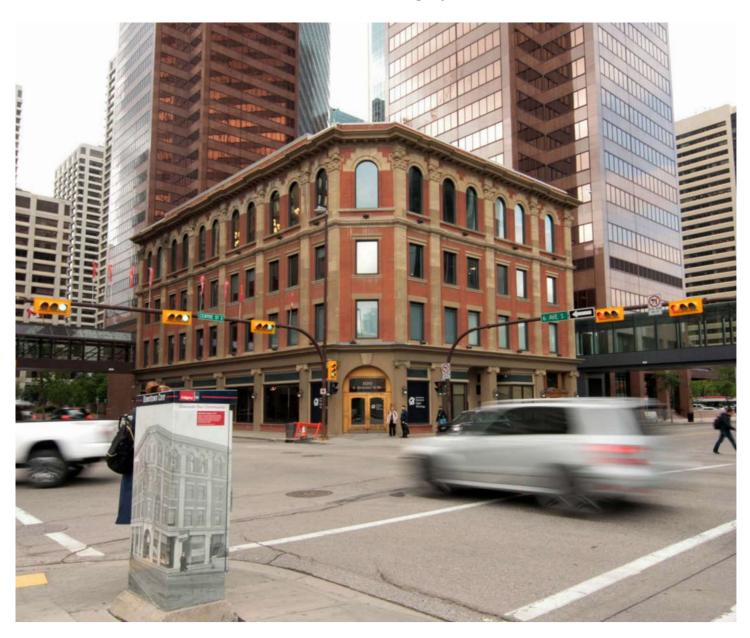

# Odd Fellows Building

Full Building Opportunity // For Lease 100 6th Avenue SW, Calgary, Alberta

| Property Highlights | Floor Plans | Nearby Parking | Local Amenities |
|---------------------|-------------|----------------|-----------------|
| Page 2              | Page 3-7    | Page 8         | Page 9          |

# Property Information

- Renovated character space
- Exposed brick and beam finishes
- Large conference/banquet centre
- 1 block from LRT line
- Located near multiple food and drink amenities

Year Built: 1912