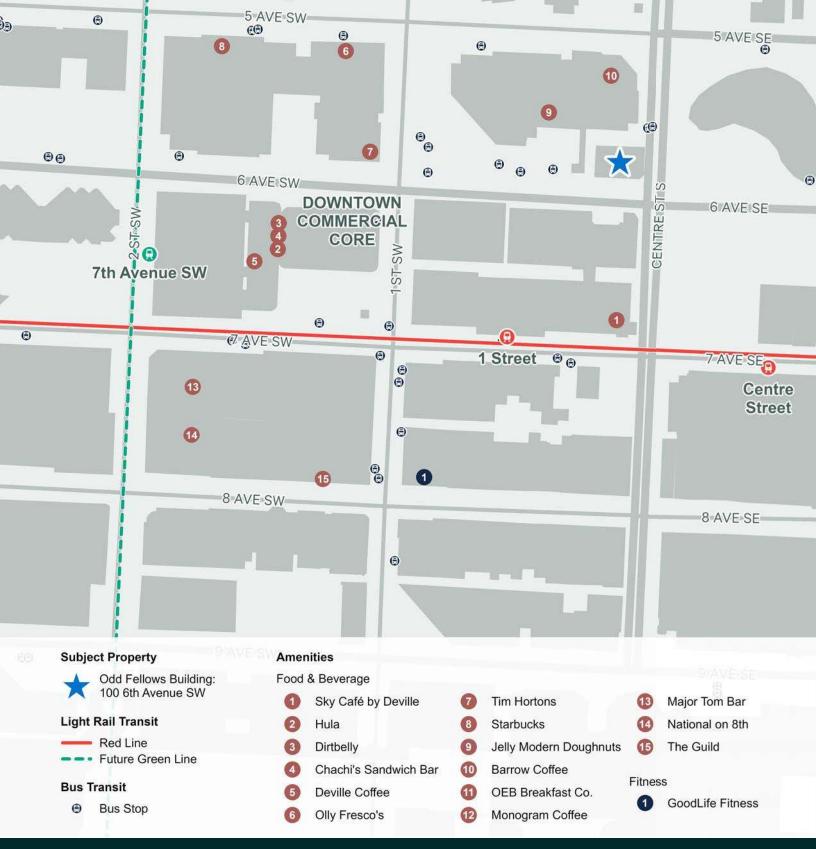

ans | Nearby Parking | Local Amenities |
|---------------------|-------------|----------------|-----------------|
| Page 2              | Page 3-7    | Page 8         | Page 9          |



# Property Information

- Renovated character space
- Exposed brick and beam finishes
- Large conference/banquet centre
- 1 block from LRT line
- Located near multiple food and drink amenities

Year Built: 1912

**Space Available:** Full Building Opportunity

Lower Level: 6,926 SF (storage)

Floor 1: 7,562 SF Floor 2: 8,595 SF Floor 3: 8,608 SF Floor 4: 8,722 SF

Available Date: Immediately

**Operating Costs:** \$17.5 PSF

**Basic Rent:** Market



#### Lower Level

6,926 SF



#### Floor 1

7,562 SF



#### Floor 2

8,595 SF



#### Floor 3

8,608 SF



#### Floor 4

8,722 SF



### Nearby Parking





#### For more information, please contact

#### **Stuart Watson**

**Trevor Davies** 

Senior Vice President T 403 750 0540 stuart.watson@cbre.com Senior Vice President T 403 750 0542 trevor.davies@cbre.com

CBRE

This disclaimer shall apply to CBRE Limited, Real Estate Brokerage, and to all other divisions of the Corporation; to include all employees and independent contractors ("CBRE"). All references to CBRE Limited herein shall be deemed to include CBRE, Inc. The information set out herein, including, without limitation, any projections, images, opinions, assumptions and estimates obtained from third parties (the "Information") has not been verified by CBRE, and CBRE does not represent, warrant or guarantee the accuracy, correctness and completeness of the Information. CBRE does not