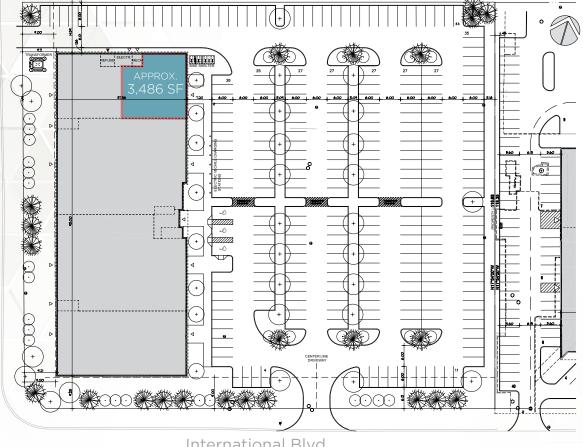

## **DETAILS**

Ground Floor

Available Space: 3,486 SF Available

Net Rate: From \$21.50 psf

Additional Rent: \$9.31 psf (Est. 2023)

**Excludes Janitorial And Utilities** 

Availability: Immediate

SUPERIOR 400-SERIES HIGHWAY ACCESS AND EGRESS

- **▶** EFFICIENT FLOOR PLATE
- ► LOW GROSS UP FACTOR

► APPROX 3,486 SF

Carlingview Dr.

International Blvd.

► 3,486 SF RENTABLE