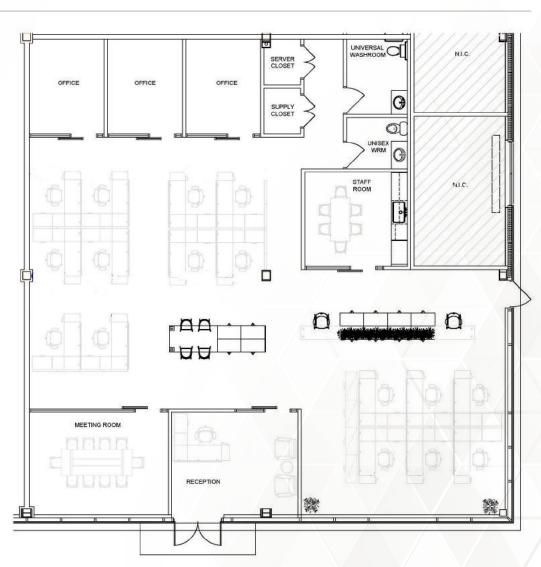

## **DETAILS**

Ground Floor

Available Space: 3,486 SF Available

Net Rate: From \$21.50 psf

Additional Rent: \$9.31 psf (Est. 2023)

**Excludes Janitorial And Utilities** 

Availability: Immediate

SUPERIOR 400-SERIES HIGHWAY ACCESS AND EGRESS

- **▶** EFFICIENT FLOOR PLATE
- ► LOW GROSS UP FACTOR

► APPROX 3,486 SF

Carlingview Dr.

International Blvd.

► 3,486 SF RENTABLE