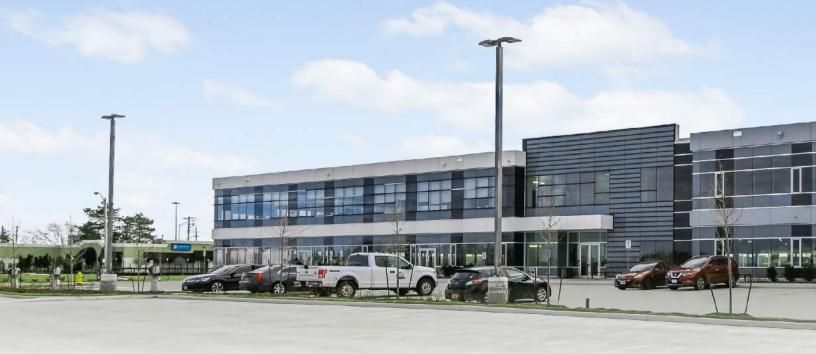

# **HIGHLIGHTS**

- ▶ Ground Floor Office With Separate Entrance Off Parking Lot
- ► Abundant Amenities In The Immediate Area
- ► Food Service Now Open In Building
- ► Podium And Exterior Signage Available
- ▶ Potiential Exterior Signage Facing

## **DETAILS**

Ground Floor

Available Space: 3,486 SF Available

Net Rate: From \$21.50 psf

Additional Rent: \$9.31 psf (Est. 2023)

**Excludes Janitorial And Utilities** 

Availability: Immediate

SUPERIOR 400-SERIES HIGHWAY ACCESS AND EGRESS