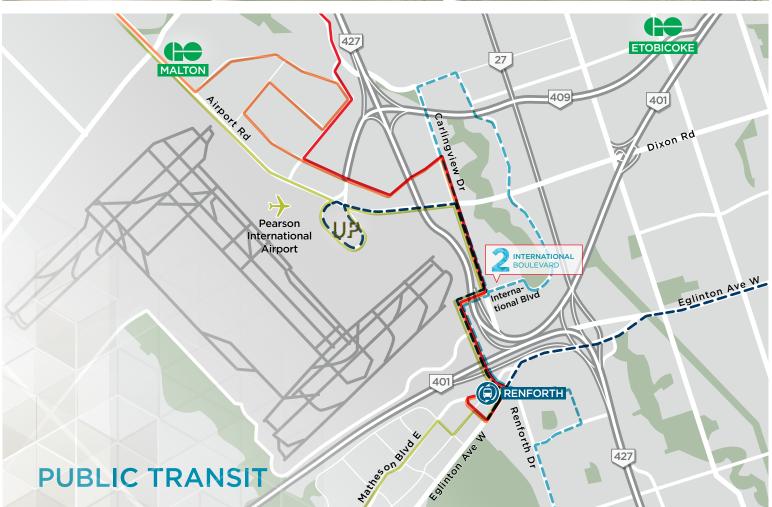

## -- 112 - West Mall

Kipling Subway Station - Disco Rd

## -- 332 - Eglinton West (Blue Night)

Pearson Airport - Renforth Station -Eglinton West & Eglinton Subway Stations

## --- Route 7 - Airport

Westwood Square - Pearson Airport -Renforth Station - City Centre Transit Terminal

## — Route 24 - Northwest

Renforth Station - Westwood Square

#### — Route 107 - Malton Express

Humber College - Pearson Airport - Renforth Station - City Centre Transit Terminal

For more information, please contact: