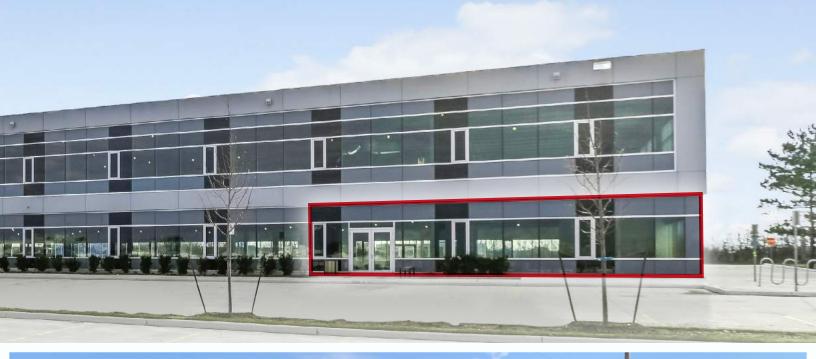

# **HIGHLIGHTS**

- ▶ Ground Floor Office With Separate Entrance Off Parking Lot
- ► Abundant Amenities In The Immediate Area
- ► Food Service Now Open In Building
- ► Podium And Exterior Signage Available
- ▶ Potiential Exterior Signage Facing

- **▶** EFFICIENT FLOOR PLATE
- ► LOW GROSS UP FACTOR

► APPROX 3,486 SF

Carlingview Dr.

International Blvd.

► 3,486 SF RENTABLE