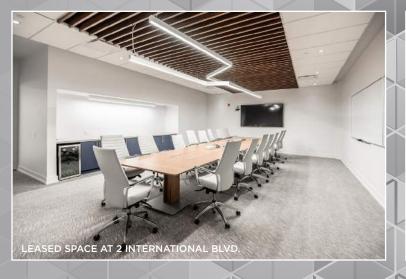

# **HIGHLIGHTS**

- ▶ Ground Floor Office With Separate Entrance Off Parking Lot
- ► Abundant Amenities In The Immediate Area
- ► Food Service Now Open In Building
- ► Podium And Exterior Signage Available
- ▶ Potiential Exterior Signage Facing

## **DETAILS**

Ground Floor

Available Space: 3,486 SF Available

Net Rate: From \$21.50 psf

Additional Rent: \$9.31 psf (Est. 2023)

**Excludes Janitorial And Utilities** 

Availability: Immediate

SUPERIOR 400-SERIES HIGHWAY ACCESS AND EGRESS