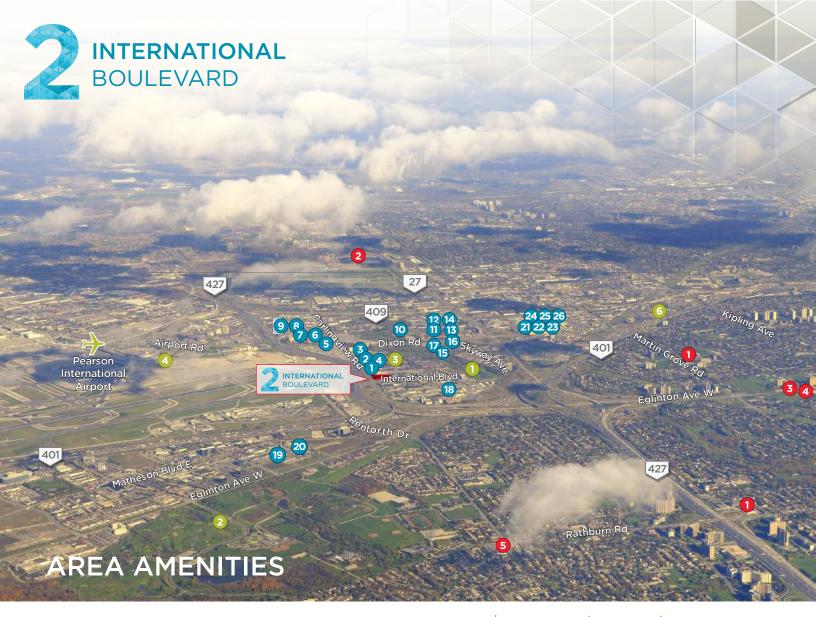

#### **RESTAURANTS & BARS**

- 1. The Flight Path Restaurant & Bar
- 2. Arizona Grill Lounge
- 3. Coffee Time
- 4. Hooters
- 5. The Keg Steakhouse
- 6. Lone Star Texas Grill
- 7. Subway
- 8. Crosswinds Restaurant and Bar
- 9. Ruth's Chris Steak House
- 10. Moxie's Grill & Bar
- 11. Boston Pizza
- 12. Tucker's Marketplace
- 13. Canyon Creek

- 14. Jack Astor's Bar & Grill
- 15. Montana's
- 16. Chop Steakhouse & Bar
- 17. Olio Mediterranean Grille
- 18. Skyport Cafe
- 19. The Bull Pub and Grill
- 20. McDonald's
- 21. Harvey's
- 22. Tim Horton's
- 23. Quesada
- 24. Kelsey's
- 25. Swiss Chalet
- 26. Milestones

#### **HEALTH/FITNESS/RECREATION**

- 1. Royal Woodbine Golf Club
- 2. Centennial Park & Golf Centre
- 3. WaterART Fitness International
- 4. GoodLife Fitness
- 5. Anytime Fitness
- 6. Fitness 365

#### **SHOPPING**

- 1. Shoppers Drug Mart
- 2. Woodbine Centre
- 3. LCBO
- 4. Metro
- 5. No Frills