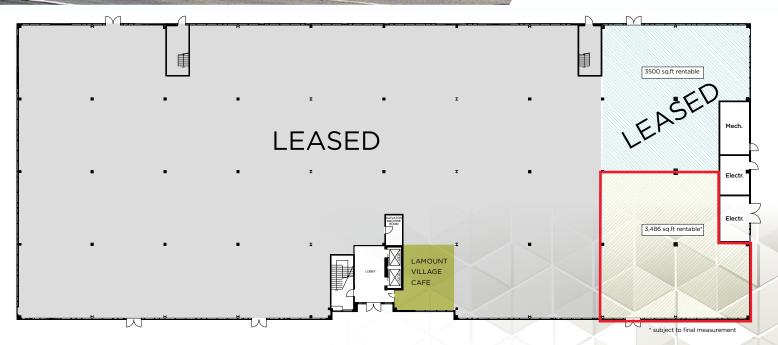

## **DETAILS**

Ground Floor

Available Space: 3,486 SF Available

Net Rate: From \$21.50 psf

Additional Rent: \$9.31 psf (Est. 2023)

**Excludes Janitorial And Utilities** 

Availability: Immediate

SUPERIOR 400-SERIES HIGHWAY ACCESS AND EGRESS

- **▶** EFFICIENT FLOOR PLATE
- ► LOW GROSS UP FACTOR

► APPROX 3,486 SF

Carlingview Dr.

International Blvd.

► 3,486 SF RENTABLE