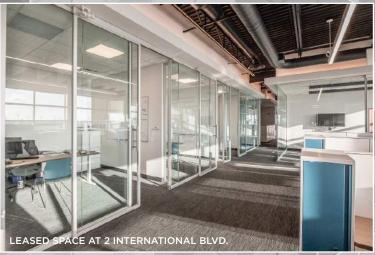

# **HIGHLIGHTS**

- ▶ Ground Floor Office With Separate Entrance Off Parking Lot
- ► Abundant Amenities In The Immediate Area
- ► Food Service Now Open In Building
- ► Podium And Exterior Signage Available
- ▶ Potiential Exterior Signage Facing

## **DETAILS**

Ground Floor

Available Space: 3,486 SF Available

Net Rate: From \$21.50 psf

Additional Rent: \$9.31 psf (Est. 2023)

**Excludes Janitorial And Utilities** 

Availability: Immediate

SUPERIOR 400-SERIES HIGHWAY ACCESS AND EGRESS