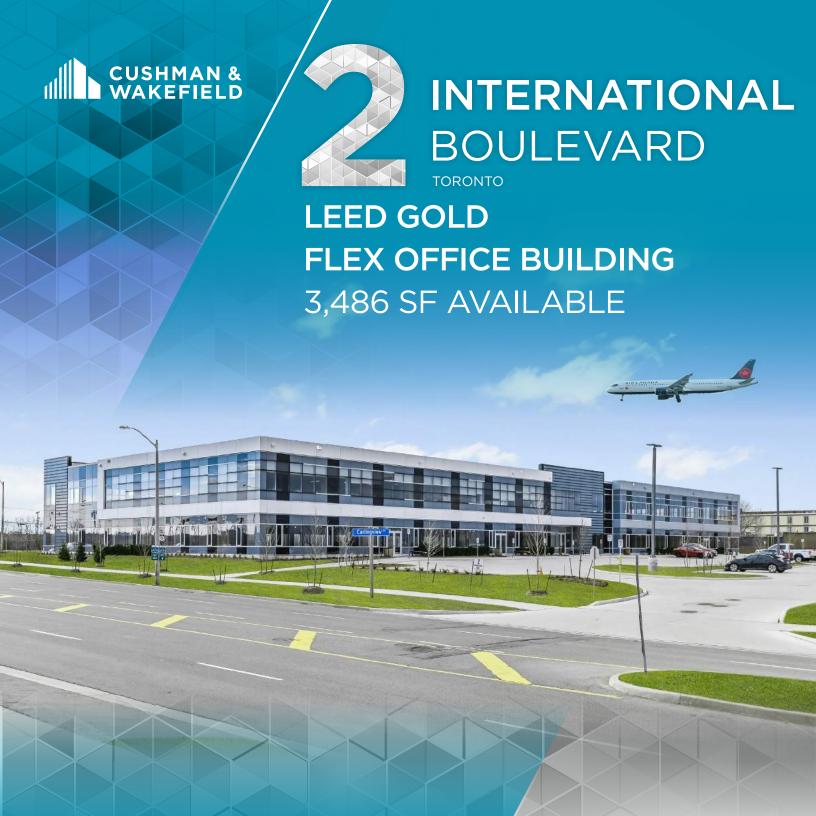

FOR LEASE

CONC = RT

# **HIGHLIGHTS**

- ▶ Ground Floor Office With Separate Entrance Off Parking Lot
- ► Abundant Amenities In The Immediate Area
- ► Food Service Now Open In Building
- ► Podium And Exterior Signage Available
- ▶ Potiential Exterior Signage Facing

## **DETAILS**

Ground Floor

Available Space: 3,486 SF Available

Net Rate: From \$21.50 psf

Additional Rent: \$9.31 psf (Est. 2023)

**Excludes Janitorial And Utilities** 

Availability: Immediate

SUPERIOR 400-SERIES HIGHWAY ACCESS AND EGRESS