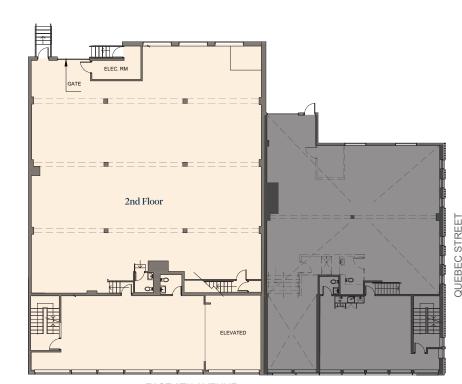

#### 112 E 6th Ave

Unit #200 - 7,551sf can be combined with 106 E 6th Ave for total of 16,682sf

#### 106 E 6th Ave

Unit #100 - 4,848sf Unit #200 - 4,283sf can be combined into 9,131sf

Mount Pleasant character building offers a modernized architectural design with original heritage accents and new mechanical, electrical, structural and design elements:

Grade Loading (Front)

EAST 6TH AVENUE Featured floor plan not to scale

Featured floor plan not to scale

Basic Rent Upon Request **Operating Costs & Taxes** \$18.98/sf (2025 Estimate) \*Excludes insuite utilities and janitorial **Parking** 4 stalls \*\$150.00 per stall per month + tax Zoning I-1 Light Industrial Full Renovation 2021

#### Unit #200 (2F & 3F)

Grade Loading (Back)

EAST 6TH AVENUE Featured floor plan not to scale

Dock Loading (Back)

Featured floor plan not to scale