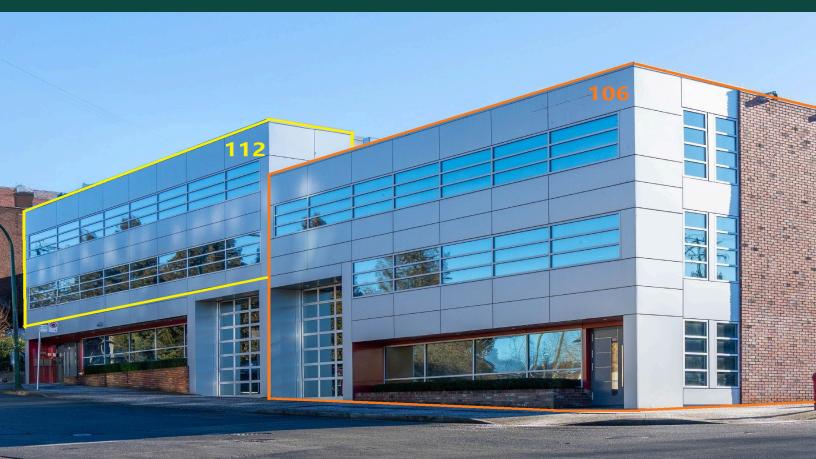

## 106 & 112 East 6th Avenue

Vancouver, BC

#### 112 E 6th Ave

Unit #200 - 7,551sf can be combined with 106 E 6th Ave for total of 16,682sf

#### 106 E 6th Ave

Unit #100 - 4,848sf Unit #200 - 4,283sf can be combined into 9,131sf

Mount Pleasant character building offers a modernized architectural design with original heritage accents and new mechanical, electrical, structural and design elements: