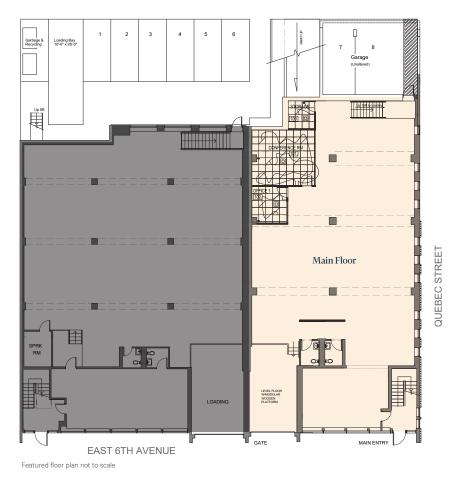

Grade Loading (Front)

EAST 6TH AVENUE Featured floor plan not to scale

Featured floor plan not to scale

Basic Rent Upon Request **Operating Costs & Taxes** \$18.98/sf (2025 Estimate) \*Excludes insuite utilities and janitorial **Parking** 4 stalls \*\$150.00 per stall per month + tax Zoning I-1 Light Industrial Full Renovation 2021

EAST 6TH AVENUE Featured floor plan not to scale

Dock Loading (Back)

Featured floor plan not to scale