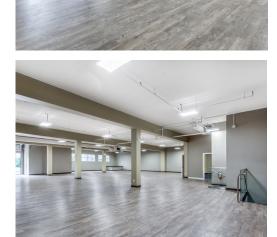

### Unit #100

4,848 sf

- Prominent corner location
- Can be used as 100% office or industrial space
- Grade loading in front
- Ramped loading and parking in rear
- Highly improved space
- Abundant glazing with expansive City views

## Unit #200 (2F & 3F)

7,551 sf

- Ceiling height up to approximately 12 feet  ${\color{black}\bullet}$
- Open production space/fully air conditioned
- Open area office with abundant glazing
- Dock height loading (Back)
- 4 private washrooms with Kohler fixtures
- Abundant glazing with expansive City views