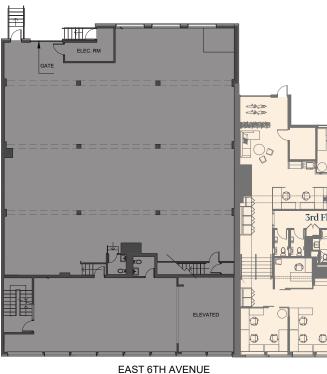

#### 112 E 6th Ave

Unit #200 - 7,551sf can be combined with 106 E 6th Ave for total of 16,682sf

## Unit #200 (2F & 3F)

7,551 sf

- Ceiling height up to approximately 12 feet  ${\color{black}\bullet}$
- Open production space/fully air conditioned
- Open area office with abundant glazing
- Dock height loading (Back)
- 4 private washrooms with Kohler fixtures
- Abundant glazing with expansive City views

EAST 6TH AVENUE Featured floor plan not to scale

Dock Loading (Back)