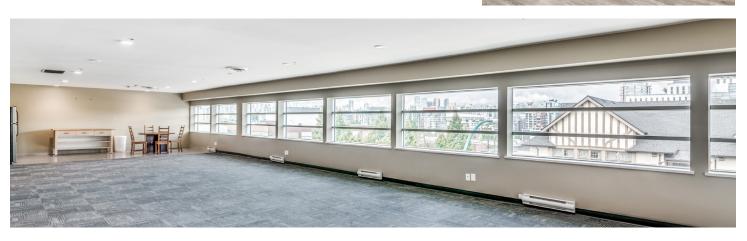

## Unit #200 (2F & 3F)

7,551 sf

- Ceiling height up to approximately 12 feet  ${\color{black}\bullet}$
- Open production space/fully air conditioned
- Open area office with abundant glazing
- Dock height loading (Back)
- 4 private washrooms with Kohler fixtures
- Abundant glazing with expansive City views