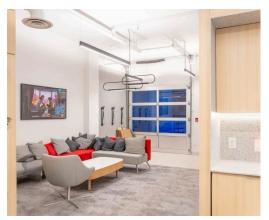

### Unit #100

4,848 sf

- Prominent corner location
- Can be used as 100% office or industrial space
- Grade loading in front
- Ramped loading and parking in rear
- Highly improved space
- Abundant glazing with expansive City views

## Unit #200 (2F & 3F)

7,551 sf

- Ceiling height up to approximately 12 feet  ${\color{black}\bullet}$
- Open production space/fully air conditioned
- Open area office with abundant glazing
- Dock height loading (Back)
- 4 private washrooms with Kohler fixtures
- Abundant glazing with expansive City views