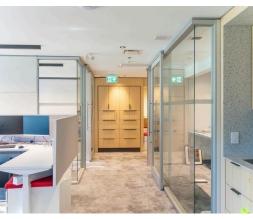

### Unit #100

4,848 sf

- Prominent corner location
- Can be used as 100% office or industrial space
- Grade loading in front
- Ramped loading and parking in rear
- Highly improved space
- Abundant glazing with expansive City views

Basic Rent Upon Request **Operating Costs & Taxes** \$18.98/sf (2025 Estimate) \*Excludes insuite utilities and janitorial Parking 3 stalls

\*\$150.00 per stall per month + tax Zoning I-1 Light Industrial Full Renovation 2021