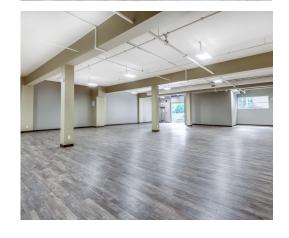

### Unit #100

4,848 sf

- Prominent corner location
- Can be used as 100% office or industrial space
- Grade loading in front
- Ramped loading and parking in rear
- Highly improved space
- Abundant glazing with expansive City views

## Unit #200 (2F & 3F)

7,551 sf

- Ceiling height up to approximately 12 feet  ${\color{black}\bullet}$
- Open production space/fully air conditioned
- Open area office with abundant glazing
- Dock height loading (Back)
- 4 private washrooms with Kohler fixtures
- Abundant glazing with expansive City views