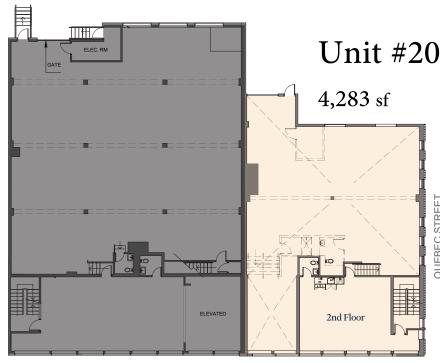

#### 106 E 6th Ave

Unit #100 - 4,848sf Unit #200 - 4,283sf can be combined into 9,131sf

Mount Pleasant character building offers a modernized architectural design with original heritage accents and new mechanical, electrical, structural and design elements:

### Unit #100

4,848 sf

- Prominent corner location
- Can be used as 100% office or industrial space
- Grade loading in front
- Ramped loading and parking in rear
- Highly improved space
- Abundant glazing with expansive City views

Basic Rent Upon Request **Operating Costs & Taxes** \$18.98/sf (2025 Estimate) \*Excludes insuite utilities and janitorial Parking 3 stalls

\*\$150.00 per stall per month + tax Zoning I-1 Light Industrial Full Renovation 2021