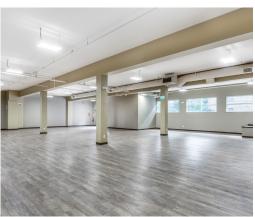

### Unit #100

4,848 sf

- Prominent corner location
- Can be used as 100% office or industrial space
- Grade loading in front
- Ramped loading and parking in rear
- Highly improved space
- Abundant glazing with expansive City views

## Unit #200 (2F & 3F)

7,551 sf

- Ceiling height up to approximately 12 feet  ${\color{black}\bullet}$
- Open production space/fully air conditioned
- Open area office with abundant glazing
- Dock height loading (Back)
- 4 private washrooms with Kohler fixtures
- Abundant glazing with expansive City views