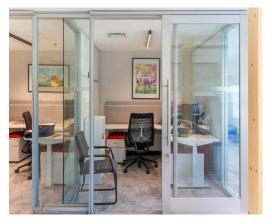

## Unit #200 (2F & 3F)

7,551 sf

- Ceiling height up to approximately 12 feet  ${\color{black}\bullet}$
- Open production space/fully air conditioned
- Open area office with abundant glazing
- Dock height loading (Back)
- 4 private washrooms with Kohler fixtures
- Abundant glazing with expansive City views

#### Basic Rent Upon Request **Operating Costs & Taxes** \$18.98/sf (2025 Estimate) \*Excludes insuite utilities and janitorial

Parking 4 stalls

\*\$150.00 per stall per month + tax Zoning I-1 Light Industrial Full Renovation 2018