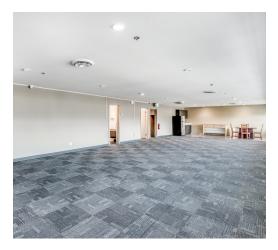

## Unit #200 (2F & 3F)

7,551 sf

- Ceiling height up to approximately 12 feet  ${\color{black}\bullet}$
- Open production space/fully air conditioned
- Open area office with abundant glazing
- Dock height loading (Back)
- 4 private washrooms with Kohler fixtures
- Abundant glazing with expansive City views

#### Basic Rent Upon Request **Operating Costs & Taxes** \$18.98/sf (2025 Estimate) \*Excludes insuite utilities and janitorial

Parking 4 stalls

\*\$150.00 per stall per month + tax Zoning I-1 Light Industrial Full Renovation 2018