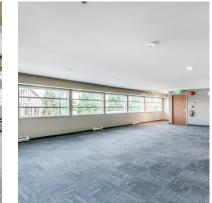

### Unit #100

4,848 sf

- Prominent corner location
- Can be used as 100% office or industrial space
- Grade loading in front
- Ramped loading and parking in rear
- Highly improved space
- Abundant glazing with expansive City views