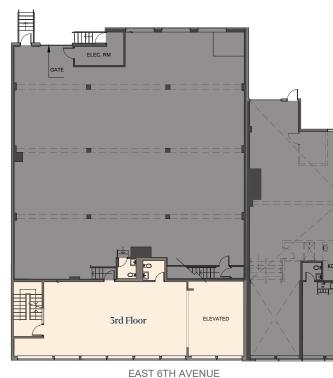

month + tax Zoning I-1 Light Industrial Full Renovation 2021

## For Lease

#### Unit #200 (2F & 3F)









Grade Loading (Back)

#### 112 East 6th Avenue

Vancouver, BC

## Unit #200 (2F & 3F)

7,551 sf

- Ceiling height up to approximately 12 feet  ${\color{black}\bullet}$
- Open production space/fully air conditioned
- Open area office with abundant glazing
- Dock height loading (Back)
- 4 private washrooms with Kohler fixtures
- Abundant glazing with expansive City views







EAST 6TH AVENUE Featured floor plan not to scale







Dock Loading (Back)

#### Basic Rent Upon Request **Operating Costs & Taxes** \$18.98/sf (2025 Estimate) \*Excludes insuite utilities and janitorial

Parking 4 stalls

\*\$150.00 per stall per month + tax Zoning I-1 Light Industrial Full Renovation 2018



Featured floor plan not to scale



## For Lease













# For Lease

## Light Industrial & Office Space 106 & 112 East 6th Ave

Vancouver, BC



## Contact us for more details 604-279-0344 info@alphaequities.com

This is the copyrighted property of  $\ensuremath{\textcircled{\circ}}$  Alpha Equities Ltd. All Rights Reserved.

ALPHA EQUITIES LTD

All information contained herein is for advertising and general information only. Information on this brochure may change at any time for any reason without notice. Although the information contained herein is believed to be reliable, no representations, warranties or guarantees of any kind are expressed or implied, including, without limitation, warranties of content, accuracy and reliability. Alpha Equities Ltd does not accept or assume a