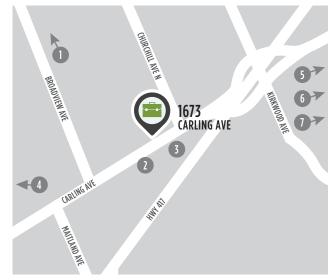

### LOCATION

### POINTS OF INTEREST

- Restaurants & Retail of Westboro
- OC Transpo Bus Stop
- Dymon Storage
- Carlingwood Shopping Centre
- 5 The Royal & Ottawa Hospital Civic Campus
- 6 Westgate Shopping Centre
- Best Western Plus & Travelodge Hotels