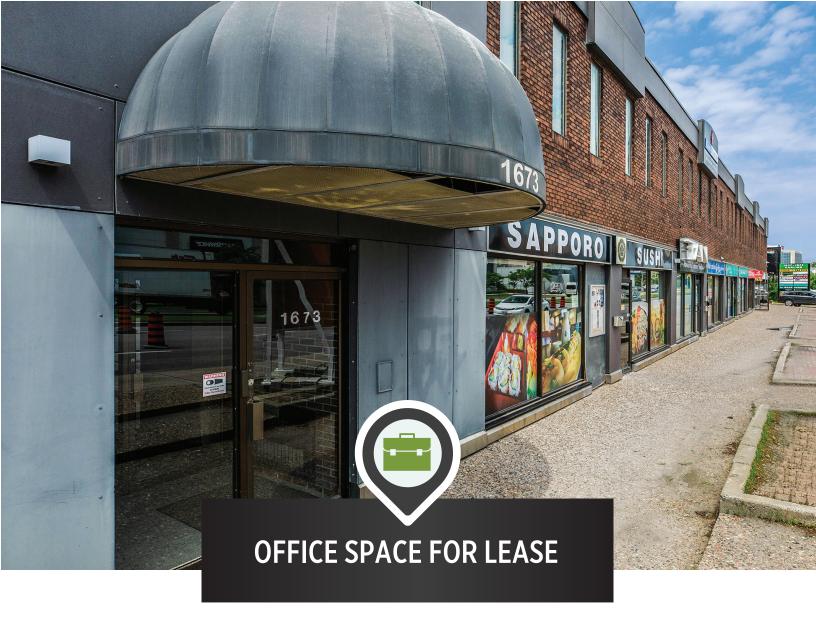

# 1673

CARLING AVE

1673 CARLING AVENUE

### WELL-LOCATED, MODERN OFFICE SPACE

1673 Carling Avenue is situated in an amenity-rich location just steps from public transportation and minutes from a variety of shops and restaurants in the Westboro neighbourhood. With convenient access to the Highway 417, this highly visible building also offers superior signage opportunities on one of Ottawa's premier Arterial Mainstreets.