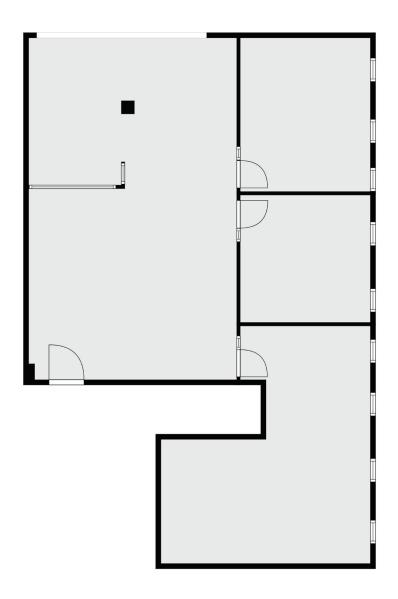

**OFFICE SPACE FOR LEASE** 













PUBLIC

TRANSIT



PYLON SIGNAGE AVAILABLE

SIGN

### WELL-LOCATED, MODERN OFFICE SPACE

1673 Carling Avenue is situated in an amenity-rich location just steps from public transportation and minutes from a variety of shops and restaurants in the Westboro neighbourhood. With convenient access to the Highway 417, this highly visible building also offers superior signage opportunities on one of Ottawa's premier Arterial Mainstreets.

### LOCATION



### POINTS OF INTEREST

- Restaurants & Retail of Westboro
- OC Transpo Bus Stop
- Dymon Storage
- Carlingwood Shopping Centre
- 5 The Royal & Ottawa Hospital Civic Campus
- 6 Westgate Shopping Centre
- Best Western Plus & Travelodge Hotels



## **FLOORPLAN**



**SUITE 215A** 

APPROX. 1,500 SQ. FT.