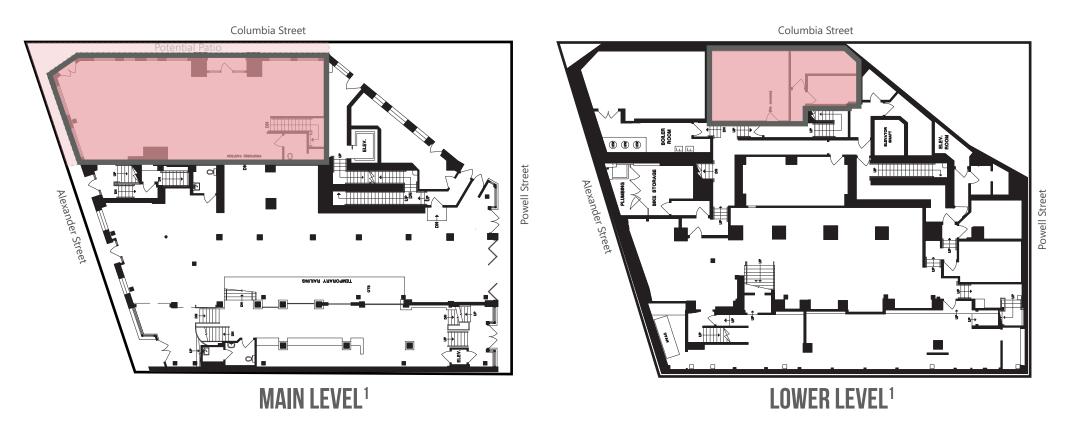

## 103 COLUMBIA STREET

| SIZE (APPROX.):1                                                        | BASIC RENT:          | ADDITIONAL RENT:    | TENANT IMPROVEMENT<br>PACKAGES: | AVAILABILITY:                 |
|-------------------------------------------------------------------------|----------------------|---------------------|---------------------------------|-------------------------------|
| 1,967 SF (Main Level)<br>823 SF (Lower Level)<br><b>Total: 2,790 SF</b> | Please contact agent | \$15.00 (2022 est.) | Available to qualified tenants  | Ready for immediate fixturing |

<sup>1</sup>Floor plans may not be 100% accurate and are subject to verification. \*Patio subject to confirmation with the City of Vancouver.

INFO@CORBELCOMMERCIAL.COM | WWW.CORBELCOMMERCIAL.COM | 632 CITADEL PARADE, VANCOUVER BC, V6B 1X3