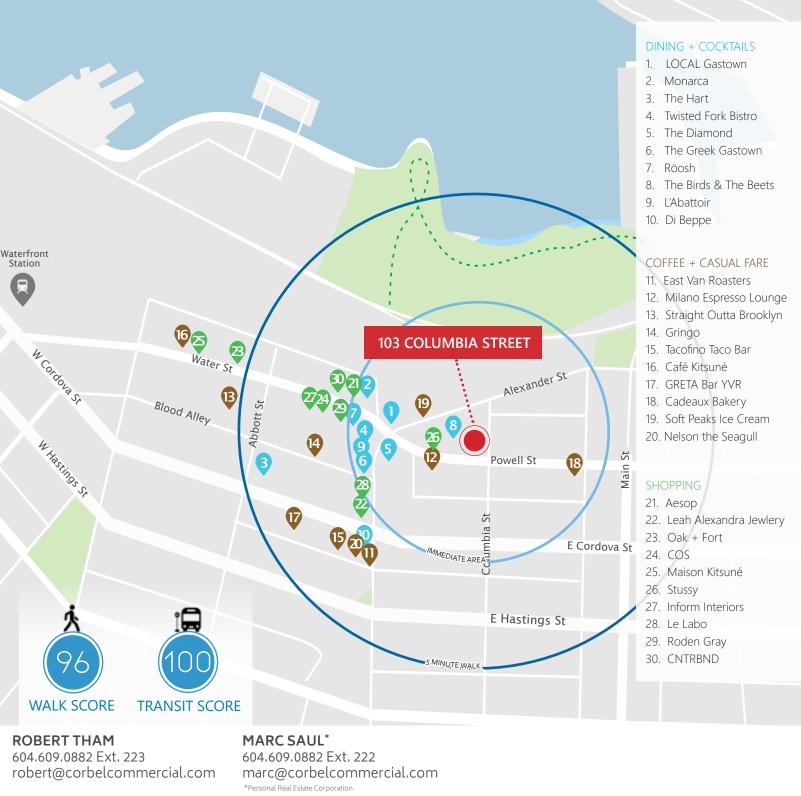

## THE LOCATION

Gastown is an internationally-renowned heritage zone, both a bustling tourist destination and a trendy gathering place for locals. Characterized by cobblestone streets, brick and timber heritage buildings and abundant historical charm, the high-traffic neighbourhood houses many of the city's hottest restaurants and retail stores. New retailers continue to open in the area including Arcade Showroom, Kit & Ace, CNTRBND, and the much anticipated Franco-Japanese fashion and music brand, Maison Kitsuné's first Canadian location. Additionally, as tech giant Microsoft plants a flag in the heart of Gastown with its new 300 employee, 75,000 SF offices now open, home grown tech firm Global Relay hiring an additional 250 employees, and staff returning to offices, this is an exceptionally strategic opportunity to capitalize in the resurgence of Vancouver's original entertainment, tech, and tourist district, Gastown. Other acclaimed eateries in the immediate area include L'Abattoir, Tacofino, Ask for Luigi, and Di Beppe. There is also a thriving retail market which includes Roden Gray, Herschel Supply Co., Oak + Fort, Gravity Pope and Inform Interiors - all establishing Gastown as one of the most stylish neighborhoods in the world.