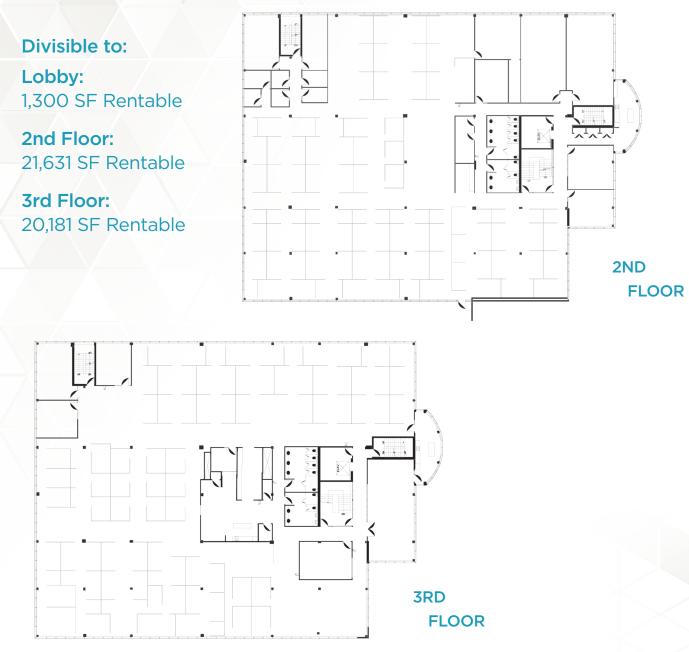

## DETAILS

0

| Lobby:<br>2nd Floor:<br>3rd Floor:<br>Total: | 1,300<br>21,631<br>20,181<br>43,112 | SF Rentable<br>SF Rentable<br>SF Rentable<br>SF Rentable |
|----------------------------------------------|-------------------------------------|----------------------------------------------------------|
| Gross Rent:                                  | From \$28.00 PSF                    |                                                          |
| Availability:                                | Immediate                           |                                                          |
| Term:                                        | 3 - 10 Years                        |                                                          |

# ► 43,112 SF RENTABLE