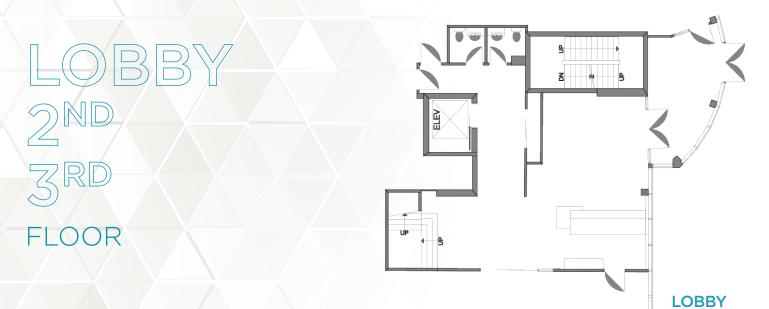

## DETAILS

0

| Lobby:<br>2nd Floor:<br>3rd Floor:<br>Total: | 1,300<br>21,631<br>20,181<br>43,112 | SF Rentable<br>SF Rentable<br>SF Rentable<br>SF Rentable |
|----------------------------------------------|-------------------------------------|----------------------------------------------------------|
| Gross Rent:                                  | From \$28.00 PSF                    |                                                          |
| Availability:                                | Immediate                           |                                                          |
| Term:                                        | 3 - 10 Years                        |                                                          |