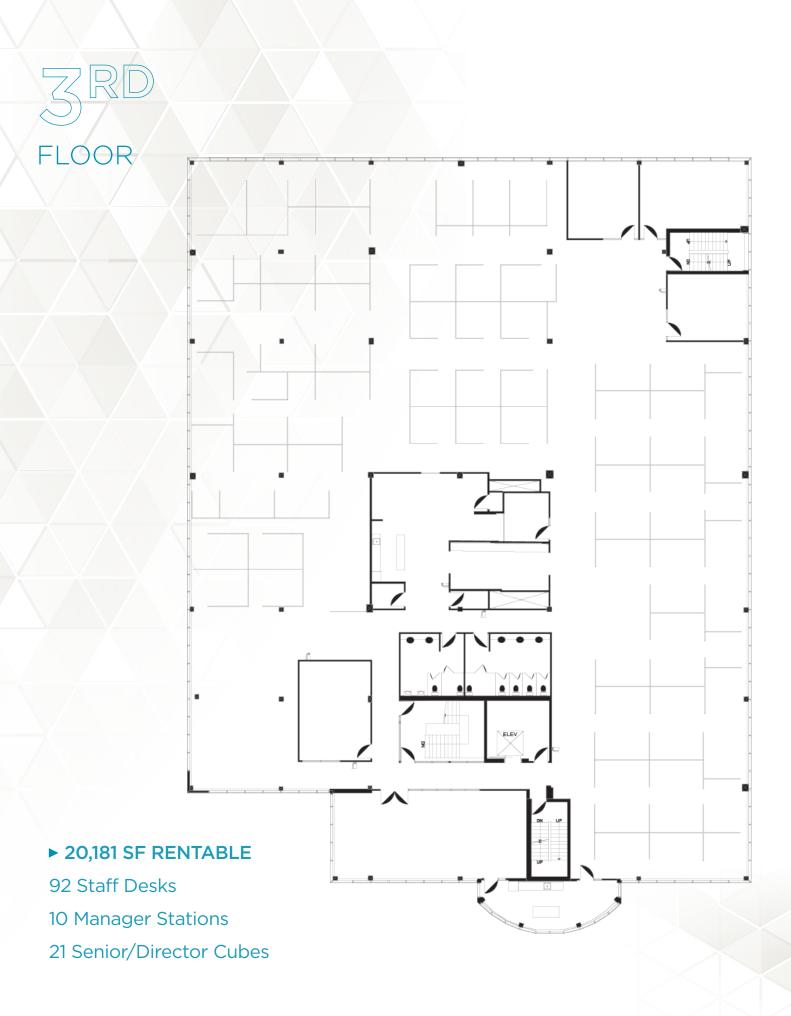

## DETAILS

0

| Lobby:<br>2nd Floor:<br>3rd Floor:<br>Total: | 1,300<br>21,631<br>20,181<br>43,112 | SF Rentable<br>SF Rentable<br>SF Rentable<br>SF Rentable |
|----------------------------------------------|-------------------------------------|----------------------------------------------------------|
| Gross Rent:                                  | From \$28.00 PSF                    |                                                          |
| Availability:                                | Immediate                           |                                                          |
| Term:                                        | 3 - 10 Years                        |                                                          |