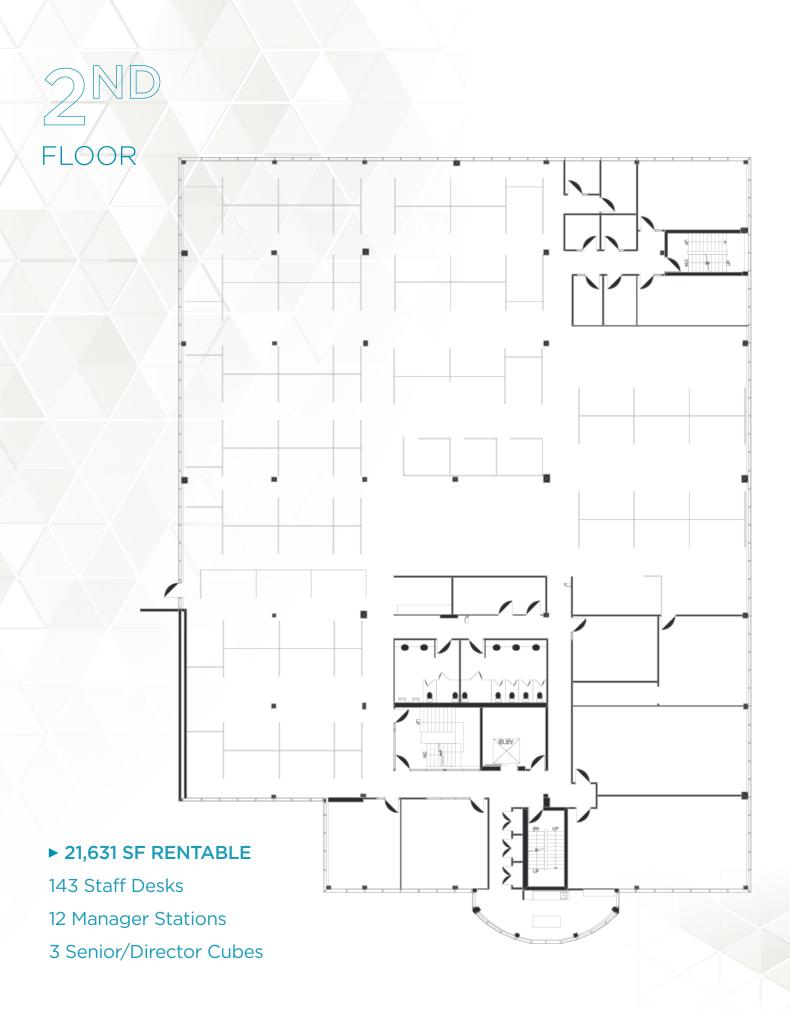

## DETAILS

0

| Lobby:<br>2nd Floor:<br>3rd Floor:<br>Total: | 1,300<br>21,631<br>20,181<br>43,112 | SF Rentable<br>SF Rentable<br>SF Rentable<br>SF Rentable |
|----------------------------------------------|-------------------------------------|----------------------------------------------------------|
| Gross Rent:                                  | From \$28.00 PSF                    |                                                          |
| Availability:                                | Immediate                           |                                                          |
| Term:                                        | 3 - 10 Years                        |                                                          |

# ► 43,112 SF RENTABLE