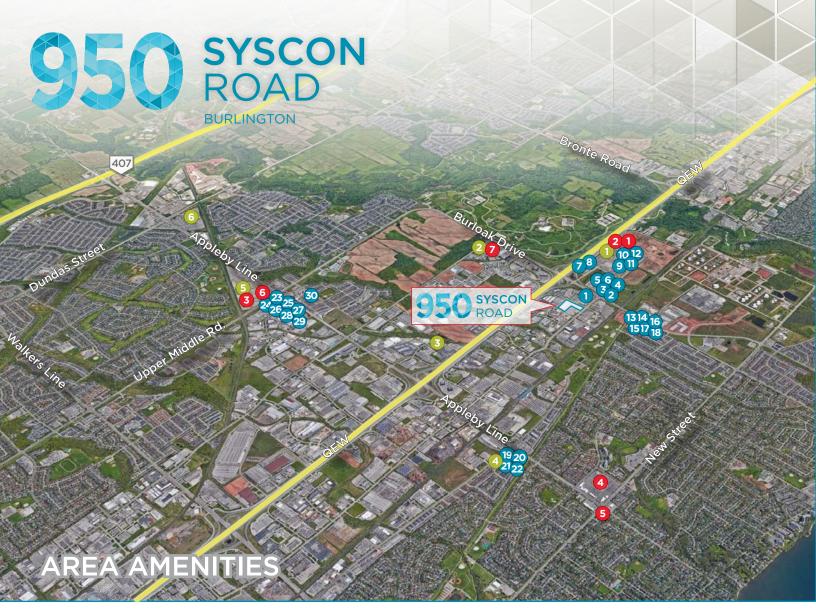

#### **RESTAURANTS & BARS**

- 1. Tim Horton's
- 2. Kelseys Original Roadhouse
- 3. Swiss Chalet
- 4. Harvey's
- 5. Montana's
- 6. Milestones
- 7. Denny's
- 8. Chop Steakhouse & Bar
- 9. Teriyaki Experience
- 10. Chorizo Fresh Mex
- 11. Sunrise Caribbean Restaurant 26. Chuck's Roadhouse
- 12. Cyphers Cafe & Lounge
- 13. South St. Burger
- 14. Montfort Mediterranean
- 15. China Star

#### 16. Freshii

- 17. Sunset Grill
- 18. Popeyes
- 19. Bahn Thai
- 20. Subway
- 21. Quesada Burritos & Tacos
- 22. McDonald's
- 23. Turtle Jack's
- 24. Industria Pizzeria + Bar
- 25. Applestone Pizzeria
- 27. El Inka Peruvian Cuisine
- 28. Mucho Burrito
- 29. Daytime Grill
- 30. Pepe and Lela's Eatery

#### **HEALTH/FITNESS/RECREATION**

- 1. Crunch Fitness Burloak
- 2. CrossFit COL
- 3. Pure Muscle + Fitness
- 4. Vive Fitness 24/7
- 5. Movati Athletic
- 6. GoodLife Fitness

#### **SHOPPING**

- 1. Longo's
- 2. RioCan Centre Burloak
- 3. Metro
- 4. Fortinos
- 5. Shoppers Drug Mart
- 6. LCBO
- 7. The British Grocer

OVER 10 HOTELS NEARBY

- **Route 11 -** Sutton Alton

- Route 25 Walkers