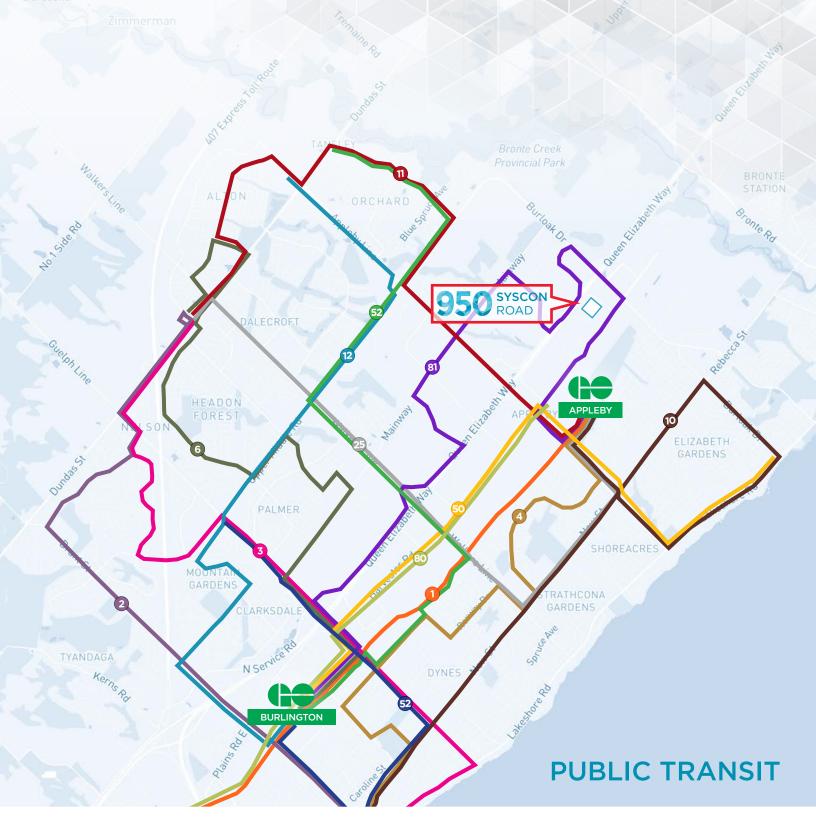

#### **SHOPPING**

- 1. Longo's
- 2. RioCan Centre Burloak
- 3. Metro
- 4. Fortinos
- 5. Shoppers Drug Mart
- 6. LCBO
- 7. The British Grocer

OVER 10 HOTELS NEARBY

- **Route 11 -** Sutton Alton

- Route 25 Walkers

- **Route 52 -** Burlington Northwest