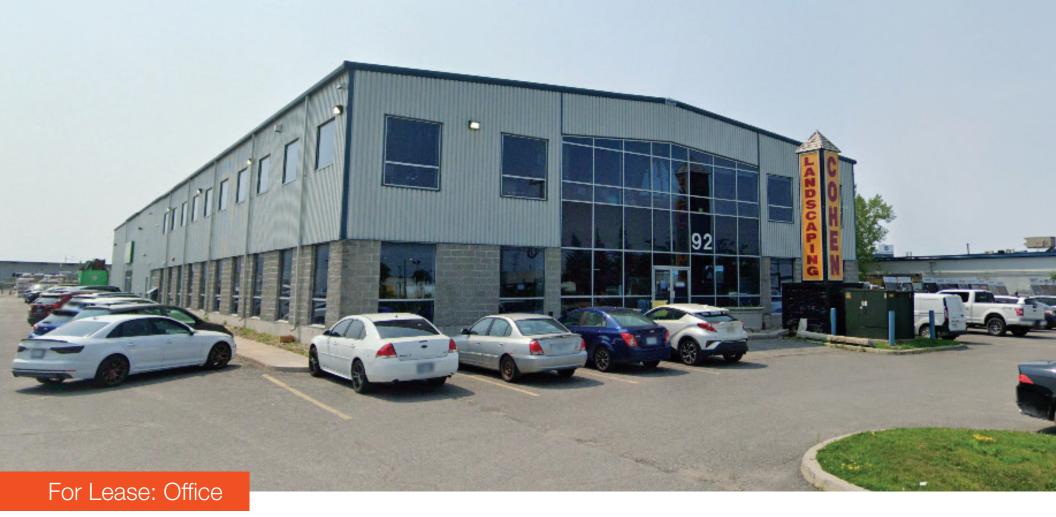

Lennard:

Second Floor Office Space in Nepean, Ontario

Here is where your business will *grow*.

333 Preston Street, Suite 420 Ottawa, ON 613.963.2640

lennard.com

Up to 5,000 SF of second floor office space available for lease near the intersection of Bentley Avenue and Gifford Street in Nepean, Ontario.