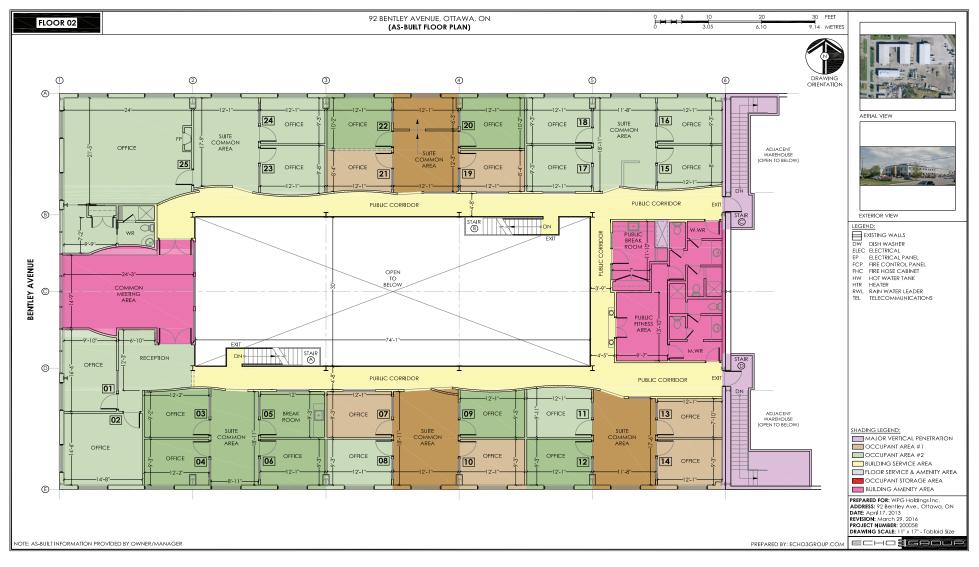

#### Floor Plan - 2nd Floor

#### Property Highlights

- Second floor walkup space, into shared but private offices for lease
- Common area for washrooms, large boardroom, fitness area
- Ample free parking
- Rent monthly, yearly, or longer term
- Gross rents inclusive of heat/hydro/internet