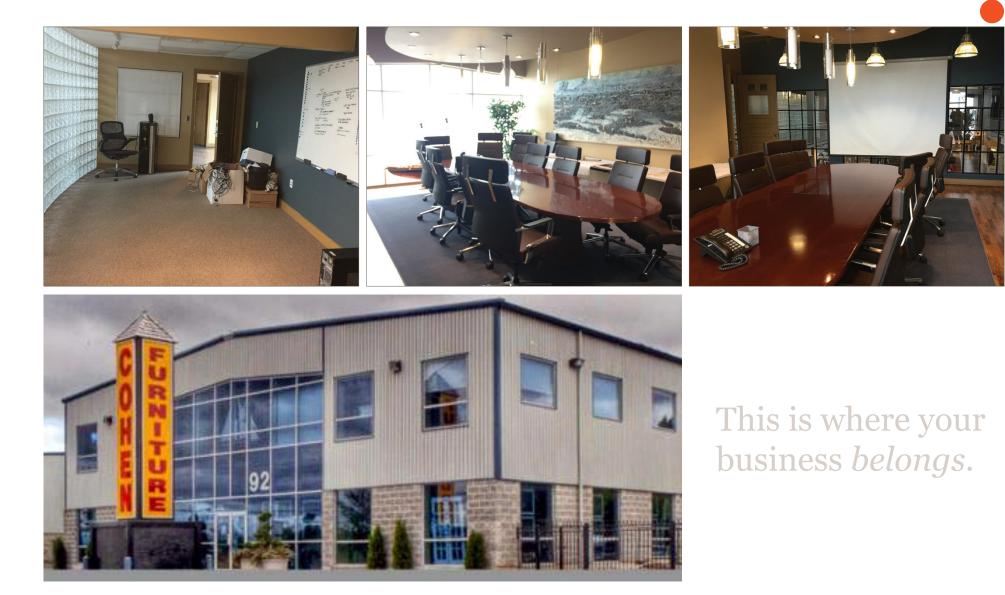

#### Property Highlights

- Second floor walkup space, into shared but private offices for lease
- Common area for washrooms, large boardroom, fitness area
- Ample free parking
- Rent monthly, yearly, or longer term
- Gross rents inclusive of heat/hydro/internet