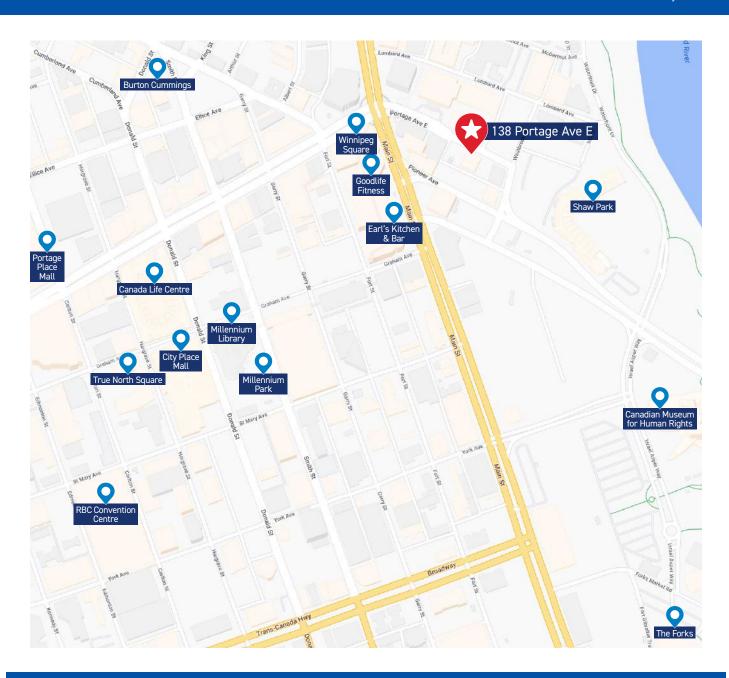

### The Area

Convenient

Food and Drink within Walking

Groceries and Shopping

**Amenities** within walking

Convenient bike Excellent transit infrastructure

stops

Entertainment nearby