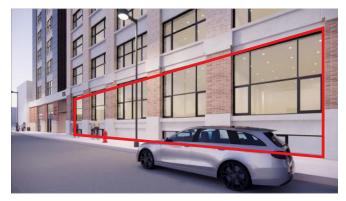

#### NOW PRE-LEASING!

East Block Lofts, located across from the Fairmont Hotel. Great visibility!

Be a part of the revitalization at Portage and Main. Winnipeg's storied intersection is in the midst of a renaissance. The redevelopment of the Plaza at 210 Portage Avenue and the new high-rise residential tower at 300 Main are visible signs that Winnipeg's business centre is alive and well. In recent years, many of Winnipeg's top tier corporations have moved to the corner of Portage and Main.

East Block Lofts is an opportunity for small to medium companies to establish a visible presence at Winnipeg's business centre.

Scan QR code to view website