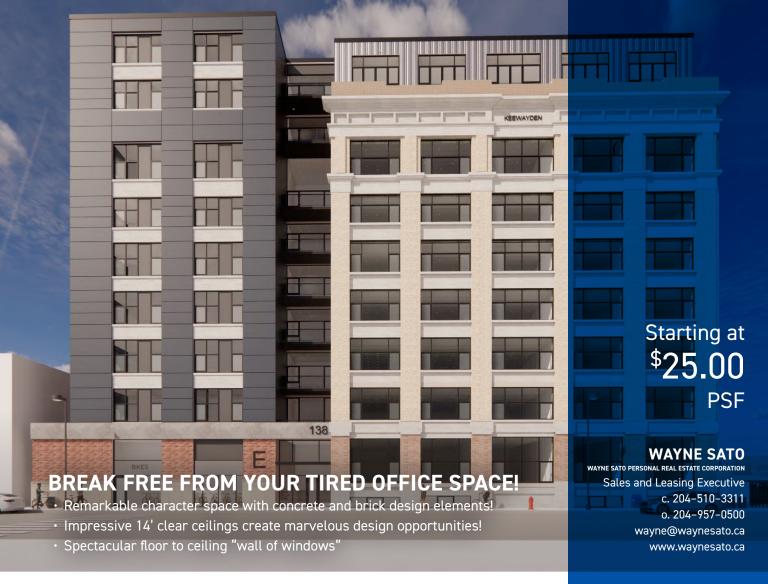

# EAST BLOCK LOFTS NEW! Office / Retail – across from the Fairmont Hotel! 1,600–3,200 SF

#### NOW PRE-LEASING!

East Block Lofts, located across from the Fairmont Hotel. Great visibility!

Be a part of the revitalization at Portage and Main. Winnipeg's storied intersection is in the midst of a renaissance. The redevelopment of the Plaza at 210 Portage Avenue and the new high-rise residential tower at 300 Main are visible signs that Winnipeg's business centre is alive and well. In recent years, many of Winnipeg's top tier corporations have moved to the corner of Portage and Main.

East Block Lofts is an opportunity for small to medium companies to establish a visible presence at Winnipeg's business centre.

Scan QR code to view website

## Property Highlights

- Caters to organizations or businesses requiring high visibility
- New construction
- · Desirable location across from the Fairmont Hotel
- Provides access to pedestrian walkway, restaurants, banking and shopping.
- · Opportunity to have design input on unit
- · Excellent transit connections
- · Abundance of parking options

### **AVAILABLE UNITS**

| Unit      | Square Footage (±) | Lease Rate (Net) | CAM & Tax (2020 est.) | Availability Date |
|-----------|--------------------|------------------|-----------------------|-------------------|
| 100       | 1,600              | \$25.00 PSF      |                       | Fall of 2025      |
| 200       | 1,600              | \$25.00 PSF      |                       | Fall of 2025      |
| 100 & 200 | 3,200              | \$25.00 PSF      |                       | Fall of 2025      |