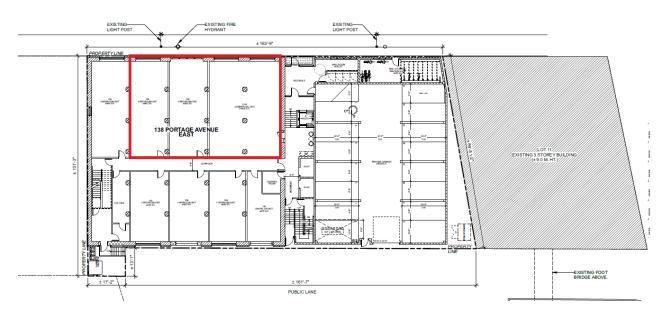

### **AVAILABLE UNITS**

| Unit      | Square Footage (±) | Lease Rate (Net) | CAM & Tax (2020 est.) | Availability Date |
|-----------|--------------------|------------------|-----------------------|-------------------|
| 100       | 1,600              | \$25.00 PSF      |                       | Fall of 2025      |
| 200       | 1,600              | \$25.00 PSF      |                       | Fall of 2025      |
| 100 & 200 | 3,200              | \$25.00 PSF      |                       | Fall of 2025      |