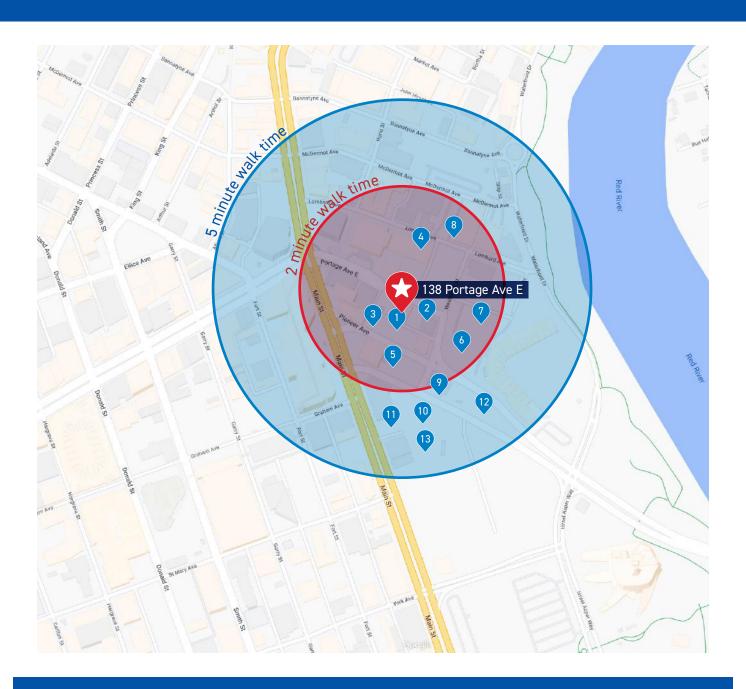

### Walk Time & Parking Map

- 1 149 Pioneer Ave Parking
- 2 Impark (Parking)
- 3 W050 Parking Indigo Winnipeg, 179 Pioneer
- 4 138 Portage Ave
- 5 Lot #359, 303 Main

- 6 101-115 Pioneer Ave Parking
- 7 Lot #313, Goldeyes Lot 4
- 8 W023 Parking Indigo Winnipeg, 125 Lombard Ave
- 9 Indigo Parking Garage
- 10 170 William Stephenson Way

- 1 Lot #156, 245 Main St
- 12 11-133 William Stephenson Way
- 13 Lot #304, 229 Main Street