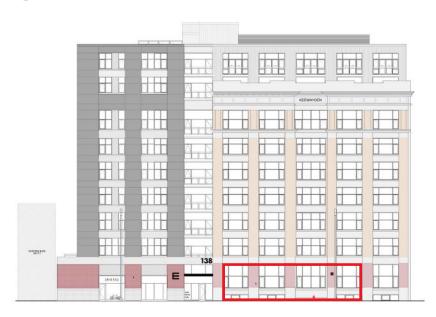

### **AVAILABLE UNITS**

| Unit      | Square Footage (±) | Lease Rate (Net) | CAM & Tax (2020 est.) | Availability Date |
|-----------|--------------------|------------------|-----------------------|-------------------|
| 100       | 1,600              | \$25.00 PSF      |                       | Fall of 2025      |
| 200       | 1,600              | \$25.00 PSF      |                       | Fall of 2025      |
| 100 & 200 | 3,200              | \$25.00 PSF      |                       | Fall of 2025      |