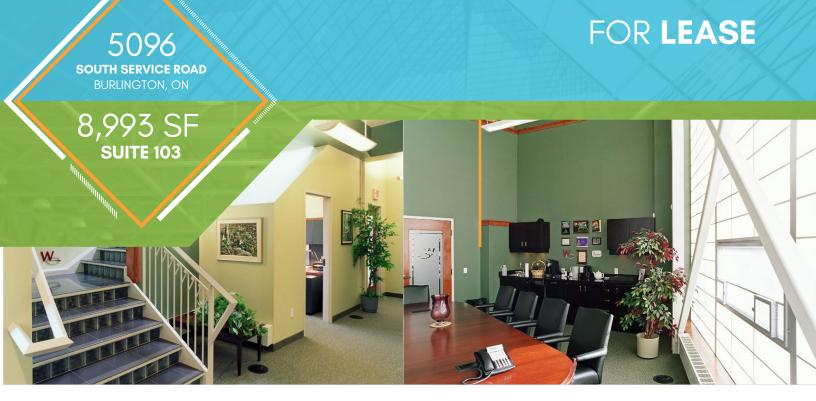

## FOR LEASE 8,993 SF SUITE 103

# FOR LEASE 8,993 SF

SUITE 103

#### COMMENTS

- Unique "Loft" Office Space Filled with Character
- Highly Visible to QEW Exposure & Access
- Massive Floor to Ceiling Windows
- Immaculate Landscaping with Protected
  Green Space Views
- Many Sustainable Initiatives Throughout