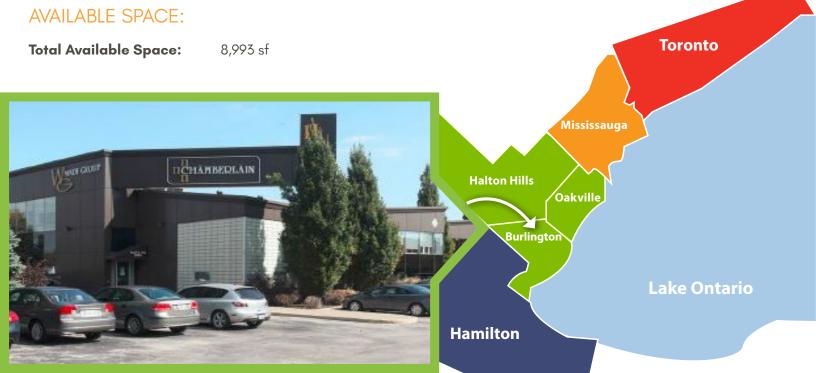

#### **PROPERTY DETAILS**

| Asking Rent    | \$16.50 psf Net                                            |
|----------------|------------------------------------------------------------|
| Taxes:         | \$11.50 psf T&O est 2017 (Utilities & Janitorial included) |
| Timing:        | August 1 <sup>st</sup> , 2017                              |
| Parking:       | High Parking Ratio                                         |
| Building Size: | 15,703 SF                                                  |
| Unit Size:     | 8,993 sf                                                   |