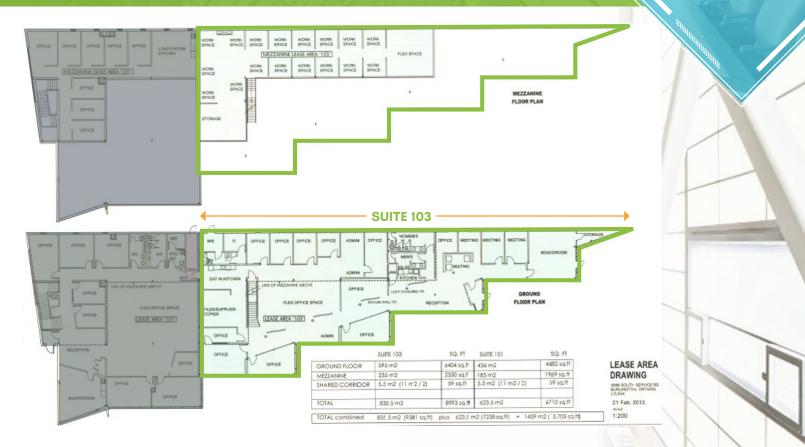

### **SUITE 103** 8,993 SF

PLAN

5096 SOUTH SERVICE ROAD BURLINGTON, ON

#### **PROPERTY DETAILS**

| Asking Rent    | \$16.50 psf Net                                            |
|----------------|------------------------------------------------------------|
| Taxes:         | \$11.50 psf T&O est 2017 (Utilities & Janitorial included) |
| Timing:        | August 1 <sup>st</sup> , 2017                              |
| Parking:       | High Parking Ratio                                         |
| Building Size: | 15,703 SF                                                  |
| Unit Size:     | 8,993 sf                                                   |