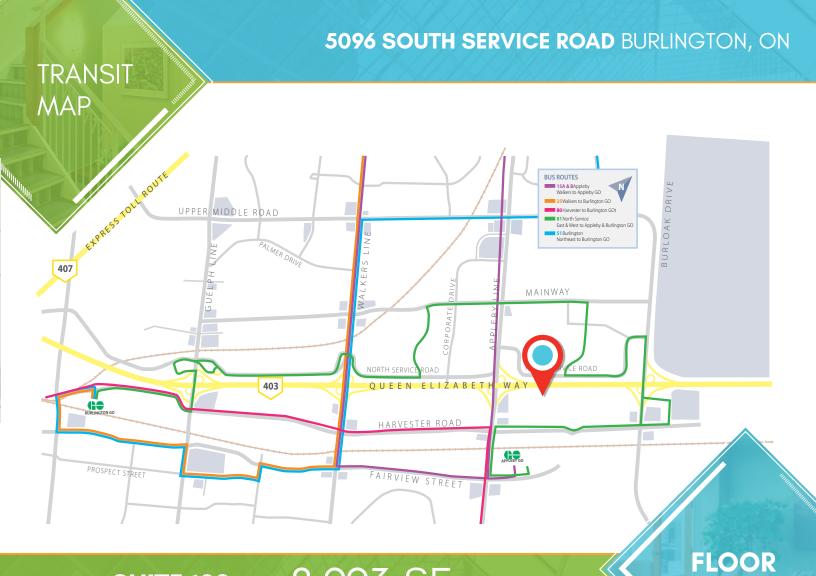

Rent    | \$16.50 psf Net                                            |
|----------------|------------------------------------------------------------|
| Taxes:         | \$11.50 psf T&O est 2017 (Utilities & Janitorial included) |
| Timing:        | August 1 <sup>st</sup> , 2017                              |
| Parking:       | High Parking Ratio                                         |
| Building Size: | 15,703 SF                                                  |
| Unit Size:     | 8,993 sf                                                   |

#### COMMENTS

- Unique "Loft" Office Space Filled with Character
- Highly Visible to QEW Exposure & Access
- Massive Floor to Ceiling Windows
- Immaculate Landscaping with Protected
  Green Space Views
- Many Sustainable Initiatives Throughout





### **SUITE 103** 8,993 SF



PLAN

5096 SOUTH SERVICE ROAD BURLINGTON, ON

# FOR LEASE 8,993 SF

SUITE 103

### AVISON Young

Sen Caral

### BUILD YOUR DREAM BUSINESS

APPLEBY LINE



avisonyoung.com

For more information, please contact:

Kurt Love, Sales Representative 905.283.2341 kurt.love@avisonyoung.com

Avison Young Commercial Real Estate (Ontario) Inc., Brokerage 77 City Centre Drive, Suite 301 Mississauga, Ontario, Canada L5B 1M5 T 905.712.2100 F 905.712.2937 Patrick Campbell, Sales Representative 905.283.2345 patrick.campbell@avisonyoung.com

The information contained herein was obtained from sources deemed reliable and is believed to be true; it has not been verified and as such, cannot be warranted nor form any part of any future contract.