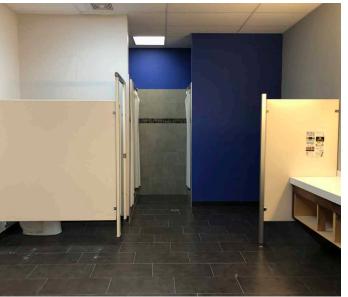

### **Property Features**

- Previously operated as a hot yoga studio, the space currently comprises two large yoga rooms with floor to ceiling mirrors, change rooms, three staff/working rooms and reception area
- Located at the entrance to Leduc from Highway 2
- 83 parking stalls on site
- Fully air conditioned
- Pylon signage available