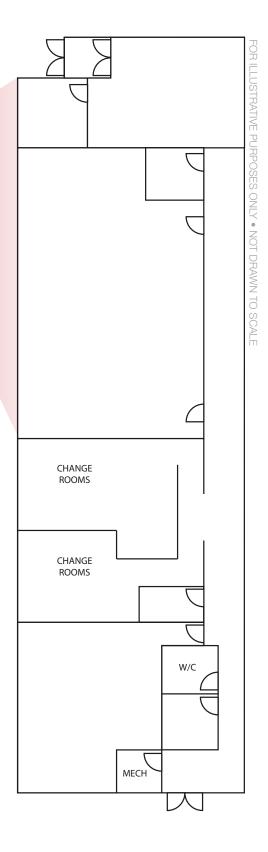

### **Property Features**

- Previously operated as a hot yoga studio, the space currently comprises two large yoga rooms with floor to ceiling mirrors, change rooms, three staff/working rooms and reception area
- Located at the entrance to Leduc from Highway 2
- 83 parking stalls on site
- Fully air conditioned
- Pylon signage available