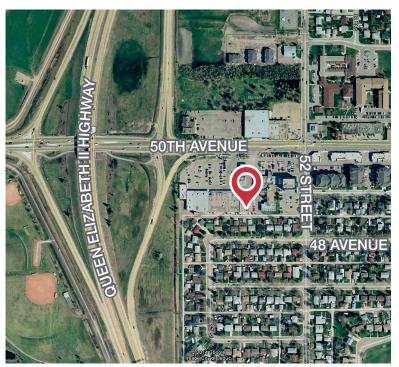

### **Property Features**

- Previously operated as a hot yoga studio, the space currently comprises two large yoga rooms with floor to ceiling mirrors, change rooms, three staff/working rooms and reception area
- Located at the entrance to Leduc from Highway 2
- 83 parking stalls on site
- Fully air conditioned
- Pylon signage available