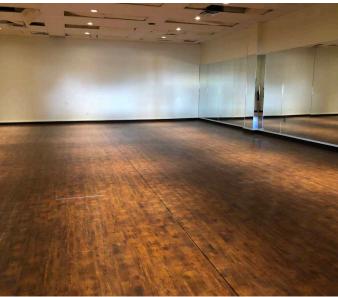

### **Property Features**

- Previously operated as a hot yoga studio, the space currently comprises two large yoga rooms with floor to ceiling mirrors, change rooms, three staff/working rooms and reception area
- Located at the entrance to Leduc from Highway 2
- 83 parking stalls on site
- Fully air conditioned
- Pylon signage available