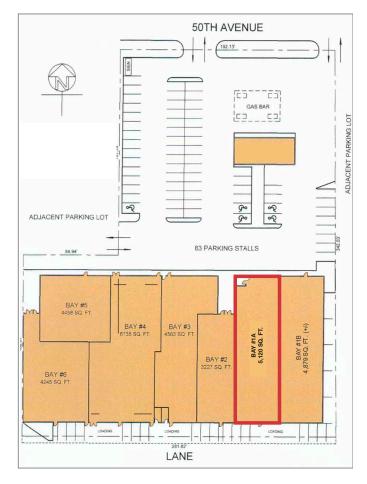

# #1A, 5205 - 50 Avenue Leduc, Alberta

| AREA AVAILABLE    | 5,120 sq.ft.±                                                                                                               |
|-------------------|-----------------------------------------------------------------------------------------------------------------------------|
| LEGAL DESCRIPTION | Plan 15TR, Block 33, Lot 2                                                                                                  |
| ZONING            | CBD (Central Business District)                                                                                             |
| AVAILABLE         | Immediately                                                                                                                 |
| NET RENTAL RATE   | Starting at \$10.00/sq.ft./annum                                                                                            |
| ADDITIONAL RENT   | \$5.00 per sq.ft. (2020/21 estimate) includes property tax, building insurance, common area maintenance and management fees |
| LEASE TERM        | 3 to 10 years minimum                                                                                                       |