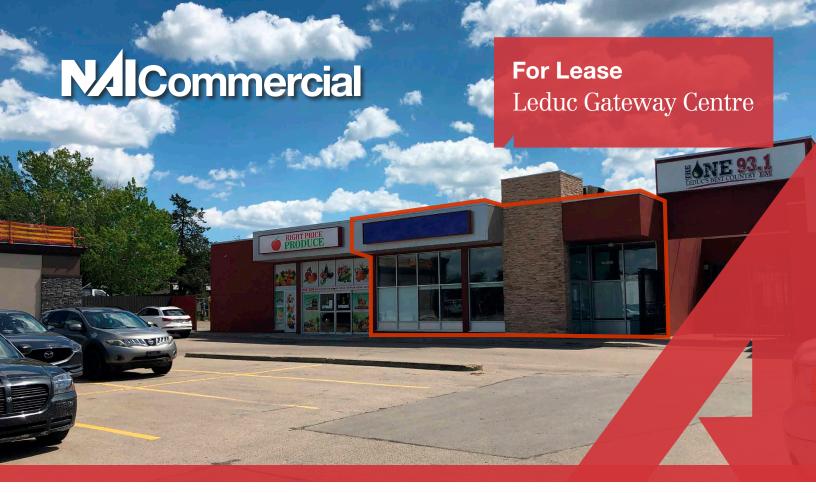

# #1A, 5205 - 50 Avenue

Leduc, Alberta

### **Property Features**

- Previously operated as a hot yoga studio, the space currently comprises two large yoga rooms with floor to ceiling mirrors, change rooms, three staff/working rooms and reception area
- Located at the entrance to Leduc from Highway 2
- 83 parking stalls on site
- Fully air conditioned
- Pylon signage available