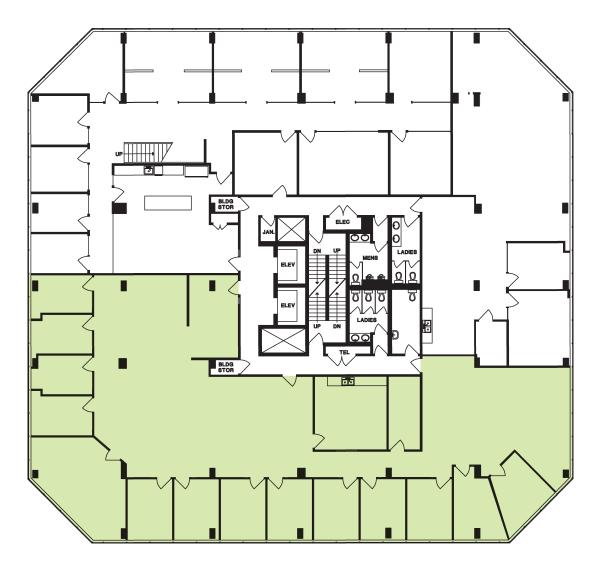

### **Unit 200**

#### **AREA**

6,530 sf\* Unit can be demised

#### **AVAILABLE**

Immediately

#### **DESCRIPTION**

- Thirteen (13) private window offices
- One (1) boardroom/meeting room
- Storage/IT room
- Private enclosed kitchen

- Reception
- Open area with room for workstations
- Features elevator exposure