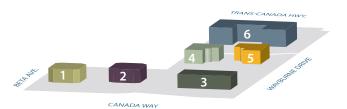

50,000 sf building size

1982/1996
year built/renovated

12,766 sf typical floor plate

- 1 4585 Canada Way
- 4 4611 Canada Way
- 2 4595 Canada Way
- 5 4621 Canada Way
- 3 4601 Canada Way
- 6 3001 Wayburne Drive