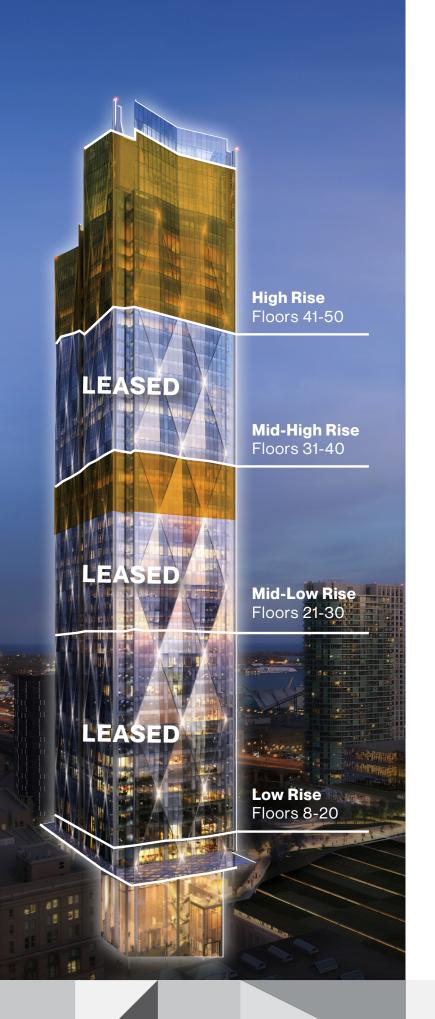

141 Bay Street

Available Q1/Q2 2025

50 Storeys | 1,500,000 SF

Total Estimated IMIT Benefit
Over 10 Years

\$40.00 PSF

**Additional Rent** 

\$33.69 PSF (2026 Est.) prior to IMIT

Avg. Floor Plate

33,000 SF

Total Square Footage Available

~494,000 SF (FLOORS 26-30 & 41-50)