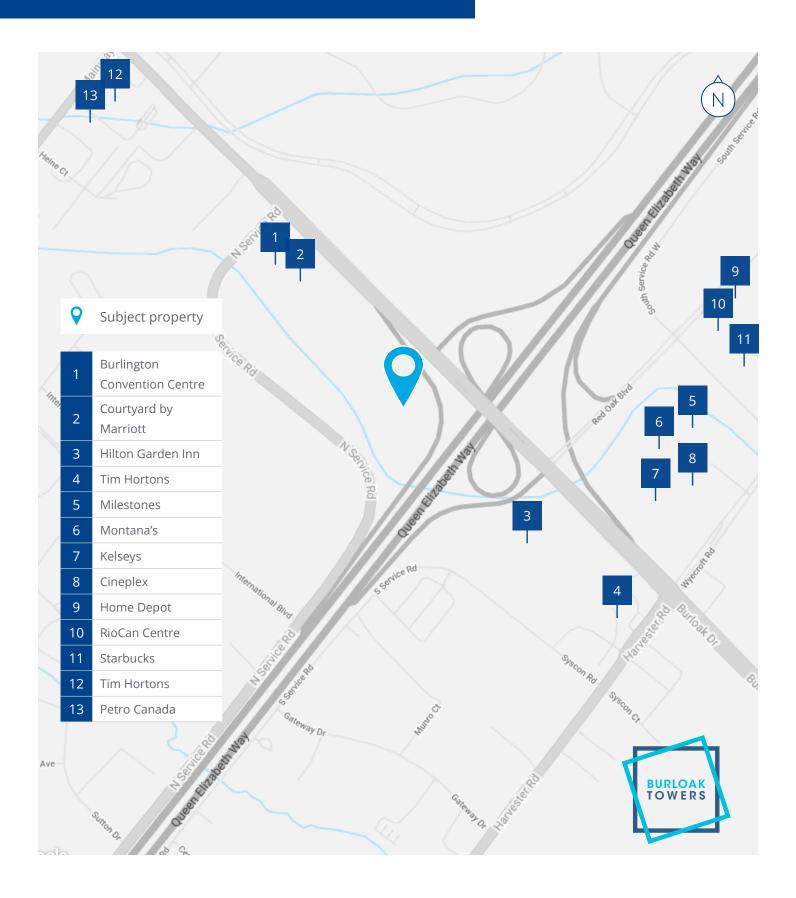

w Virtual Tour** 



### Floor plan



### Suite 203

#### 2,137 SF

- Built-out Suite
- Private Offices
- Open Area

### Floor plan



### 3rd Floor

#### 29,863 SF

- Built-out, full-floor opportunity
- Private offices
- Open area
- Kitchenette

# BURLOAK TOWERS

### Floor plan



### Suite 404

### 1,925 SF

- Brand new model suite
- Move-in Fall 2025
- Open workspace
- Two private offices
- Reception
- Meeting room

### Floor plan



### Suite 405

### 8,567 SF

White boxed



### Floor plan



### Suite 501

### 20,826 SF

- · Built-out suite
- Plenty of open work space
- Private offices
- Multiple kitchenettes

# Building Features

- Immediate access to transit
- · Fitness Centre on site
- Free surface parking
- · Resturant on site
- Brand new padel court



# Surrounding Amenities





### **Adam Dauphinee\*\***

Senior Vice President LEED, AP +1 416 620 2872 +1 416 505 4828 adam.dauphinee@colliers.com

#### **Chris Burans\***

Senior Vice President +1 416 620 2866 +1 416 258 9845 chris.burans@colliers.com



This document has been prepared by Colliers for advertising and general information only. Colliers makes no guarantees, representations or warranties of any kind, expressed or implied, regarding the information including, but not limited to, warranties of content, accuracy and reliability. Any interested party should undertake their own inquiries as to the accuracy of the information. Colliers excludes unequivocally all inferred or implied terms, conditions and warranties arising out of this document and excludes all liability for loss and damages arising there