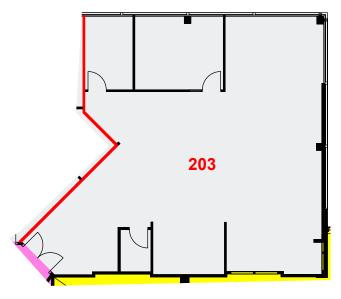

### Suite 203

#### 2,137 SF

- Built-out Suite
- Private Offices
- Open Area

### Floor plan