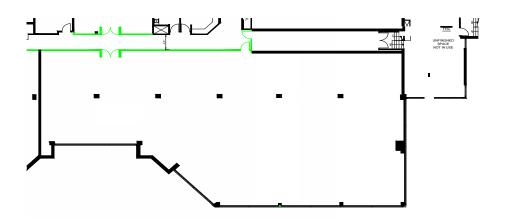

### Floor plan

### Suite 501

### 20,826 SF

- · Built-out suite
- Plenty of open work space
- Private offices
- Multiple kitchenettes