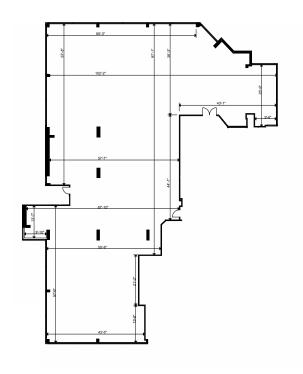

### Floor plan

### 3rd Floor

#### 29,863 SF

- Built-out, full-floor opportunity
- Private offices
- Open area
- Kitchenette