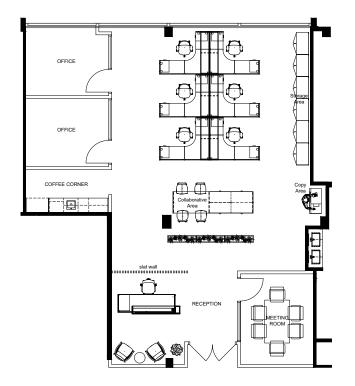

### Suite 103

#### 2,670 SF

- Built-out Suite
- Reception
- Private Offices
- Kitchenette
- Open Area

### Floor plan