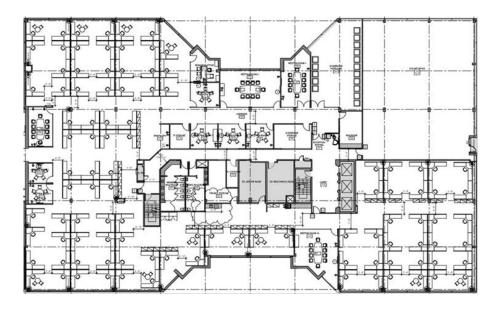

### 3rd Floor

#### 29,863 SF

- Built-out, full-floor opportunity
- Private offices
- Open area
- Kitchenette