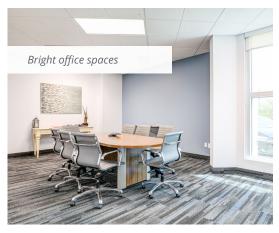

| 8,567 SF  |
|                           | Suite 501                                                     | 20,826 SF |
| Net Rent                  | \$17.75 PSF                                                   |           |
| Additional Rent           | \$14.65 PSF                                                   |           |
| <b>Building Class</b>     | Class A                                                       |           |
| Ceiling                   | Drop Ceiling                                                  |           |
| # of Floors               | 6 Stories                                                     |           |







complex

**Transportation** Bus Route at Doorstep



available



Fitness centre on-site











### Floor plan



### Suite 103

#### 2,670 SF

- Built-out Suite
- Reception
- Private Offices
- Kitchenette
- Open Area

### Floor plan



## Suite 200

### 10,235 SF

- Built-out Suite
- Private Offices
- Open Area

**View Virtual Tour** 



### Floor plan



### Suite 203

#### 2,137 SF

- Built-out Suite
- Private Offices
- Open Area

### Floor plan



### 3rd Floor

#### 29,863 SF

- Built-out, full-floor opportunity
- Private offices
- Open area
- Kitchenette

# BURLOAK TOWERS

### Floor plan



### Suite 404

### 1,925 SF

- Brand new model suite
- Move-in Fall 2025
- Open workspace
- Two private offices
- Reception
- Meeting room

### Floor plan



### Suite 405

### 8,567 SF

White boxed



### Floor plan



### Suite 501

### 20,826 SF

- · Built-out suite
- Plenty of open