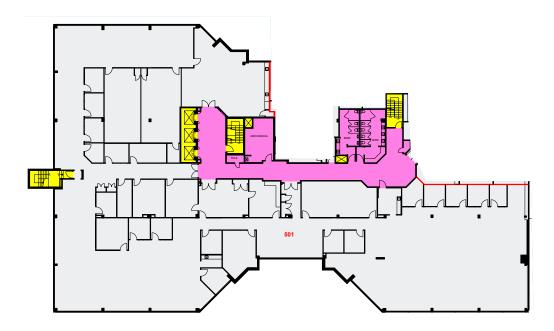

### Floor plan

### 3rd Floor

#### 29,863 SF

- Built-out, full-floor opportunity
- Private offices
- Open area
- Kitchenette