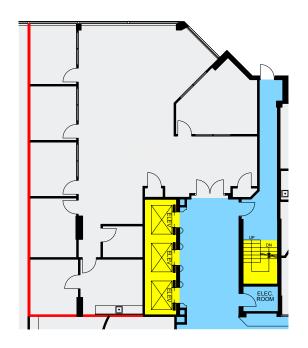

### Floor plan

### Suite 103

#### 2,670 SF

- Built-out Suite
- Reception
- Private Offices
- Kitchenette
- Open Area