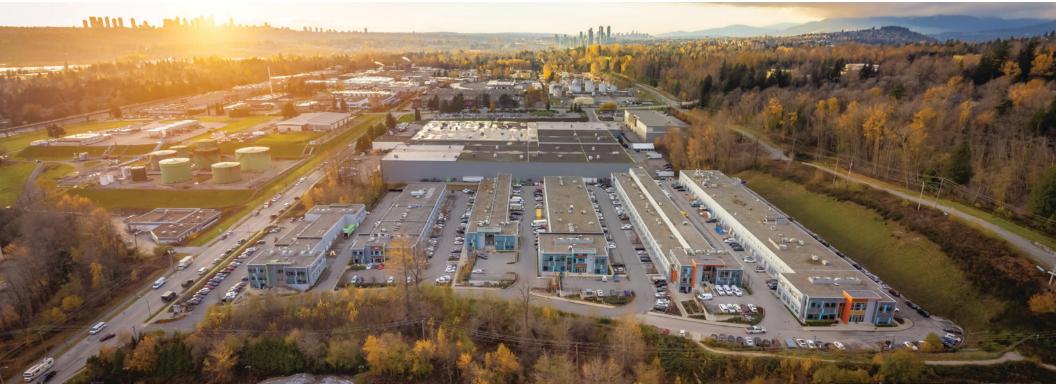

#### LOCATION

The Eastlake Campus is located in the Lake City business district of Burnaby, BC, an adjacent suburb to Vancouver. Lake City is one of the most desirable business locations in the Lower Mainland due to its central location within Metro Vancouver, proximity to the Downtown core and its direct service by SkyTrain.

#### THE DEVELOPMENT

The Eastlake Campus consists of 6 multi-tenant or build-to-suit flex style buildings, totaling approximately 310,000 sf. The state-of-the-art concrete construction, 'curtain wall' style glazing and architectural features offer an unparalleled work environment, all in a landscaped, campus style location.