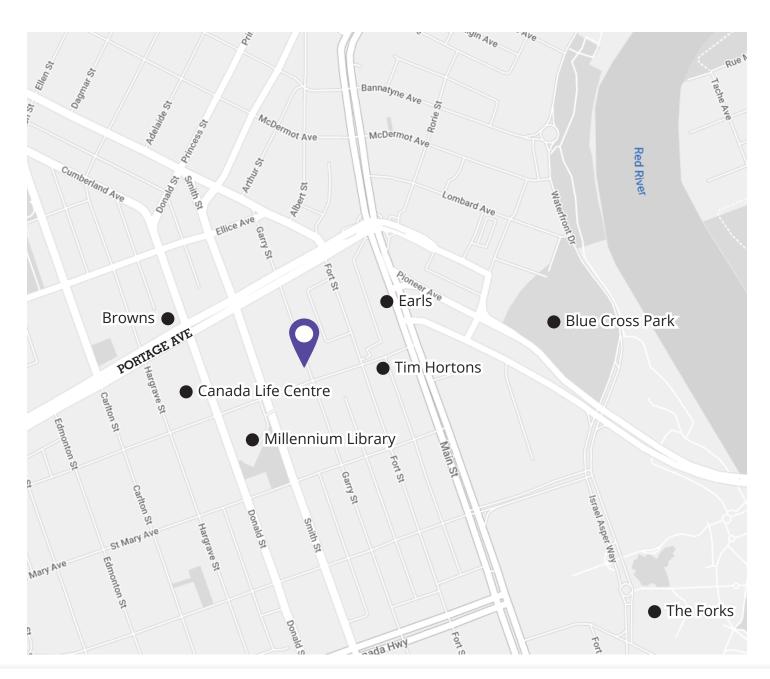

#### Highlights

- Great location Downtown Winnipeg on Garry St. between Portage Ave & Graham Ave.
- Two blocks to Portage & Main and Canada Life Centre
- Within walking distance to The Local, Tim Horton's, OEB, Earl's and Winnipeg Square
- Convenient access to public transit and ample parking
- Gross rent includes: CAM, property taxes and utilities

## Location

275 / 279 Garry Street Winnipeg, MB

Very walkable: Most errands do not require a car

Excellent transit: Transit is very convenient

Very bikeable: Daily errands can be done on a bike

Get more information