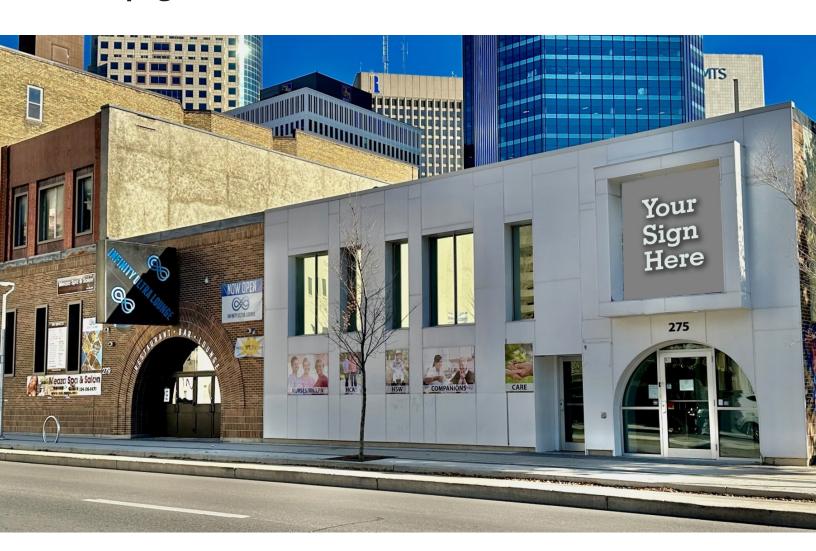

## Property overview

275 / 279 Garry Street Winnipeg, MB

#### Highlights

- Great location Downtown Winnipeg on Garry St. between Portage Ave & Graham Ave.
- Two blocks to Portage & Main and Canada Life Centre
- Within walking distance to The Local, Tim Horton's, OEB, Earl's and Winnipeg Square
- Convenient access to public transit and ample parking
- Gross rent includes: CAM, property taxes and utilities

#### 275 Garry St

- 4,800 sf +/-
- Move-in-ready second floor office space
- · Wheelchair lift

#### 279 Garry St

- 3,100 sf +/-
- Second floor retail / office space comprising of 15 suites
- Individual suites are available starting at \$995 + GST per month Gross