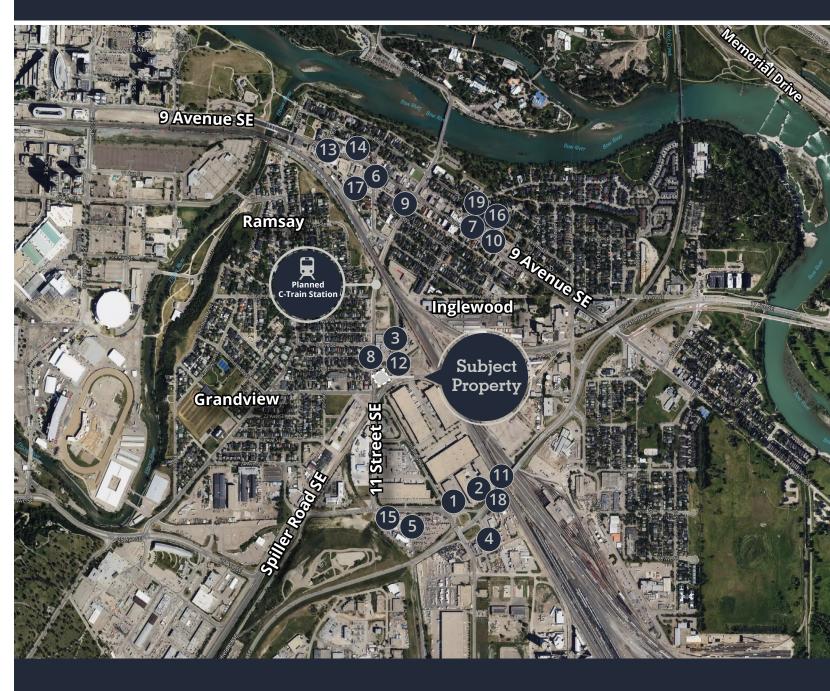

## Amenity Map

## Food & Beverage

- 1. Eighty-Eight Brewing Co.
- 2. Eight Ounce Coffee
- 3. Evil Corporation Brewing
- 4. Mug Shotz Bar & Grill
- 5. Good Trade Coffee
- 6. Analog Coffee
- 7. Rosso Coffee

## Health & Wellness

- 8. Affirming Care Pharmacy
- 10. Sage Clinical Pharmacy
- 12. Moveology
- 14. F45 Training

## Grocery/Liquor

- 15. Crossroads Market
- 16. The Blue Store
- 18. ZYN The Wine Market

Calgary Heritage Roasting Company (on-site)

ESMÉ Beauty (on-site)