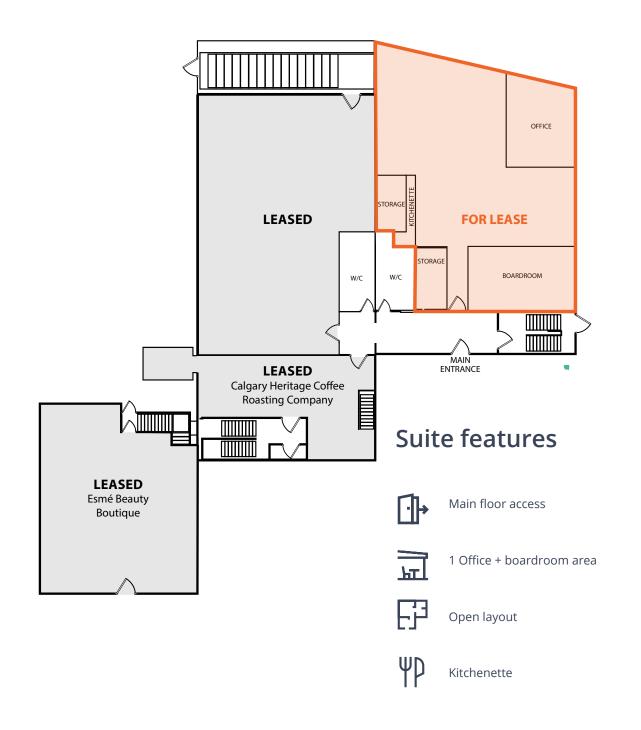

## **2010 11 Street SE**

Calgary, Alberta

| Rentable Area   | Lower Level D - 2,225 sf<br>Suite 102 - 2,313 sf  |
|-----------------|---------------------------------------------------|
| Year Built      | 1911 / 1914 / 1952 / 2014                         |
| Rental Rate     | Lower Level D - \$10.00 psf<br>Suite 102 - Market |
| Operating Costs | \$15.55 psf (est. 2025)                           |
| Occupancy       | Immediately                                       |
| Parking         | Reserved surface stalls @ \$100/stall/month       |

## Lower Level D - 2,225 sf

## Suite 102 - 2,313 sf

Snowdon Block avisonyoung.com

**Snowdon Block** 