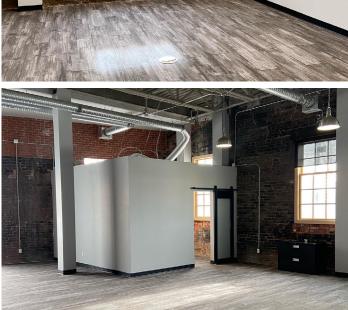

**Snowdon Block** is an 'A' Class historical building located in Ramsay, directly adjacent to the desirable neighbourhood of Inglewood, and converted character office/retail space while preserving the heritage features of the building.

Its large windows allow for ample natural light throughout the building, and its location leaves it within immediate proximity to many popular restaurants and coffee shops nearby.

Landmark historical building in vibrant Ramsay/Inglewood