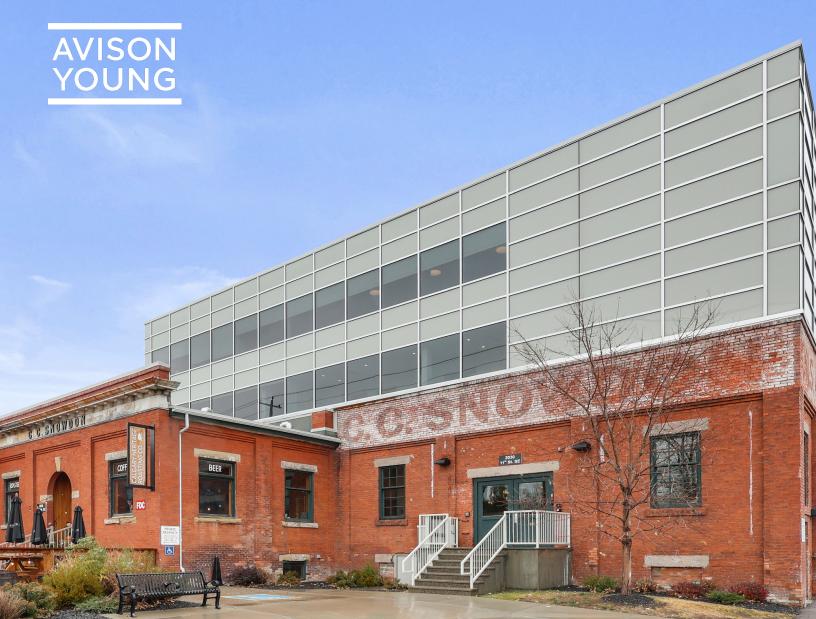

**Snowdon Block** is an 'A' Class historical building located in Ramsay, directly adjacent to the desirable neighbourhood of Inglewood, and converted character office/retail space while preserving the heritage features of the building.

Its large windows allow for ample natural light throughout the building, and its location leaves it within immediate proximity to many popular restaurants and coffee shops nearby.

Landmark historical building in vibrant Ramsay/Inglewood

'A'-Class conversion with exposed brick and natural light

Just minutes from the Downtown Core and East Village

Excellent access to 9th Ave SE, MacLeod Trail, and Deerfoot Trail

Heritage Coffee & ESMÉ now open on-site, steps from your suite