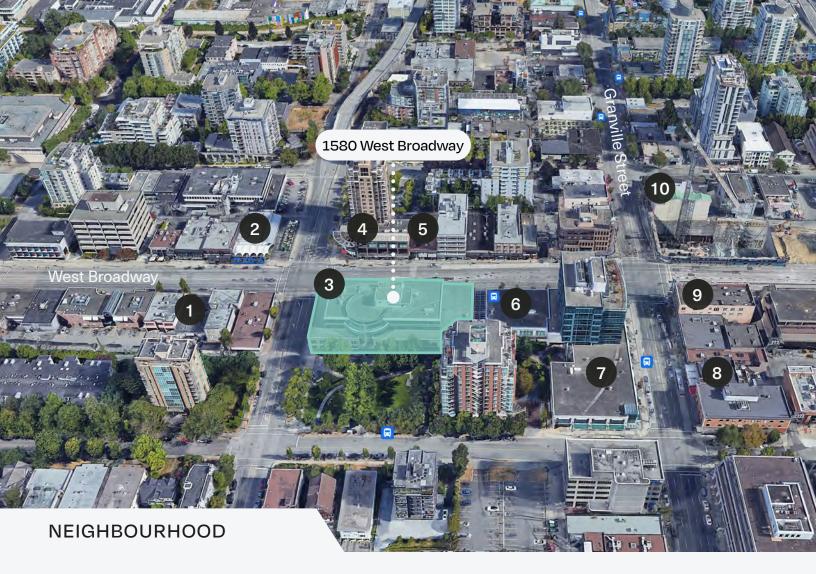

## MAIN FLOOR | 2,315 SF

- → Mostly open plan with a meeting room & coffee servery
- → In-suite washrooms

- 1. Suika Japanese
- 2. Earls Kitchen +Bar
- 3. Trees Organic Coffee
- 4. Tim Hortons
- 5. Freshii
- 6. Cactus Club Cafe
- 7. Indigo Granville
- 8. Sushivan
- 9. Blenz Coffee
- 10. Freshslice Pizza

TRANSIT SCORE

76

**WALK SCORE** 

100

**BIKE SCORE** 

88

FLOORSPACE
1166 Alberni St., Suite 250
Vancouver, BC, Canada
V6E 3Z3
www.floorspace.ca

Jocelyne Legal