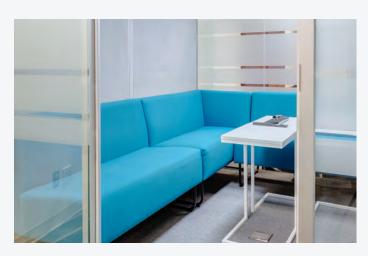

## THE SPACE

The 2,315 square foot move-in ready space is located on the main floor and features lobby exposure. The space is mostly open area with a meeting room, coffee servery and in-suite washrooms. Furniture is negotiable (11 Hayworth workstations and 2 Silenspace modular pods).

## MAIN FLOOR | 2,315 SF

- → Mostly open plan with a meeting room & coffee servery
- → In-suite washrooms

- 1. Suika Japanese
- 2. Earls Kitchen +Bar
- 3. Trees Organic Coffee
- 4. Tim Hortons
- 5. Freshii
- 6. Cactus Club Cafe
- 7. Indigo Granville
- 8. Sushivan
- 9. Blenz Coffee
- 10. Freshslice Pizza