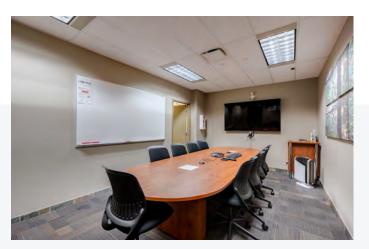

## THE SPACE

The 2,315 square foot move-in ready space is located on the main floor and features lobby exposure. The space is mostly open area with a meeting room, coffee servery and in-suite washrooms. Furniture is negotiable (11 Hayworth workstations and 2 Silenspace modular pods).

## MAIN FLOOR | 2,315 SF

- → Mostly open plan with a meeting room & coffee servery
- → In-suite washrooms

- 1. Suika Japanese
- 2. Earls Kitchen +Bar
- 3. Trees Organic Coffee
- 4. Tim Hortons
- 5. Freshii
- 6. Cactus Club Cafe
- 7. Indigo Granville
- 8. Sushivan
- 9. Blenz Coffee
- 10. Freshslice Pizza