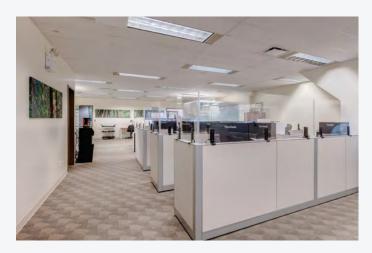

## THE SPACE

The 2,315 square foot move-in ready space is located on the main floor and features lobby exposure. The space is mostly open area with a meeting room, coffee servery and in-suite washrooms. Furniture is negotiable (11 Hayworth workstations and 2 Silenspace modular pods).

## MAIN FLOOR | 2,315 SF

- → Mostly open plan with a meeting room & coffee servery
- → In-suite washrooms

- 1. Suika Japanese
- 2. Earls Kitchen +Bar
- 3. Trees Organic Coffee
- 4. Tim Hortons
- 5. Freshii
- 6. Cactus Club Cafe
- 7. Indigo Granville
- 8. Sushivan
- 9. Blenz Coffee
- 10. Freshslice Pizza