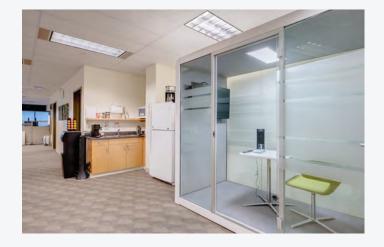

## THE SPACE

The 2,315 square foot move-in ready space is located on the main floor and features lobby exposure. The space is mostly open area with a meeting room, coffee servery and in-suite washrooms. Furniture is negotiable (11 Hayworth workstations and 2 Silenspace modular pods).

## MAIN FLOOR | 2,315 SF

- → Mostly open plan with a meeting room & coffee servery
- → In-suite washrooms

- 1. Suika Japanese
- 2. Earls Kitchen +Bar
- 3. Trees Organic Coffee
- 4. Tim Hortons
- 5. Freshii
- 6. Cactus Club Cafe
- 7. Indigo Granville
- 8. Sushivan
- 9. Blenz Coffee
- 10. Freshslice Pizza