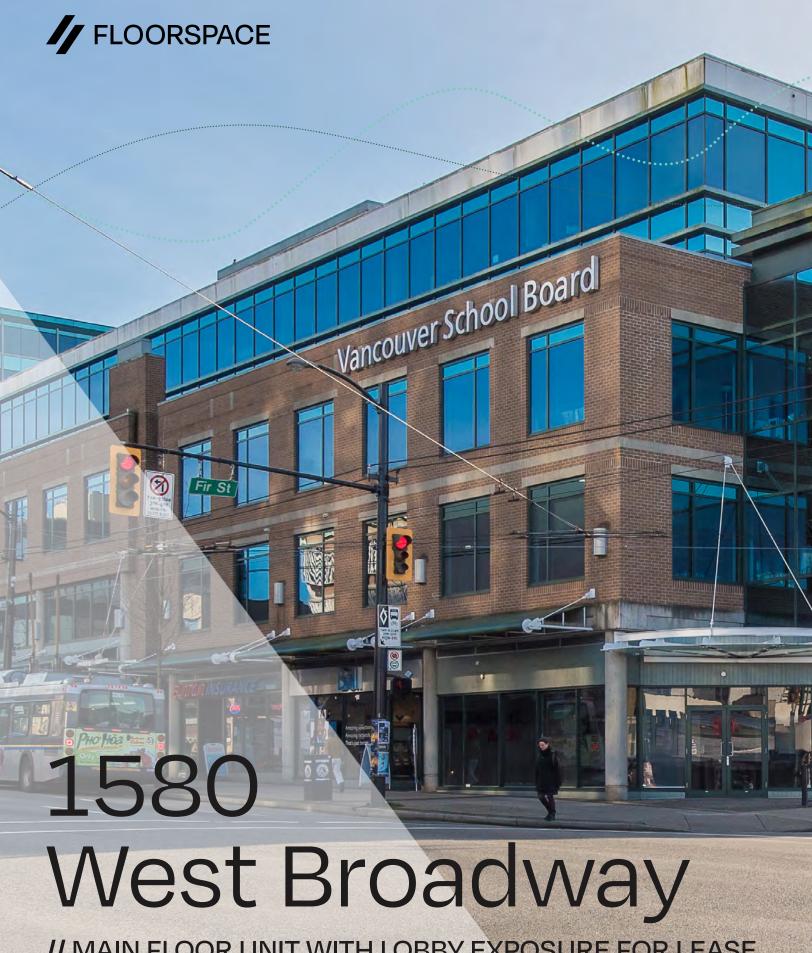

// MAIN FLOOR UNIT WITH LOBBY EXPOSURE FOR LEASE

## 1580 West Broadway

Area Main Floor: 2,315 SF

Availability Immediately

Term Flexible

Gross Rent Please contact listing agent

Furniture Negotiable