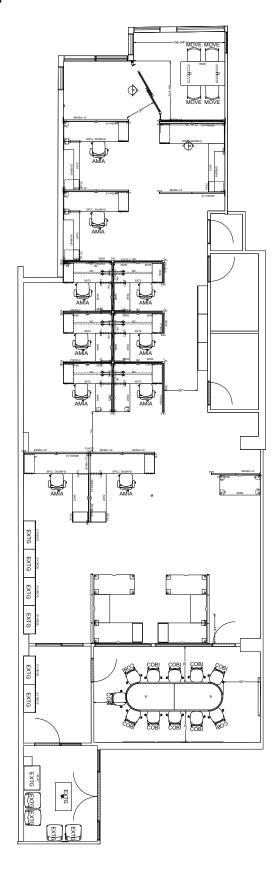

## THE SPACE

The 2,315 square foot move-in ready space is located on the main floor and features lobby exposure. The space is mostly open area with a meeting room, coffee servery and in-suite washrooms. Furniture is negotiable (11 Hayworth workstations and 2 Silenspace modular pods).

## MAIN FLOOR | 2,315 SF

- → Mostly open plan with a meeting room & coffee servery
- → In-suite washrooms

- 1. Suika Japanese
- 2. Earls Kitchen +Bar
- 3. Trees Organic Coffee
- 4. Tim Hortons
- 5. Freshii
- 6. Cactus Club Cafe
- 7. Indigo Granville
- 8. Sushivan
- 9. Blenz Coffee
- 10. Freshslice Pizza