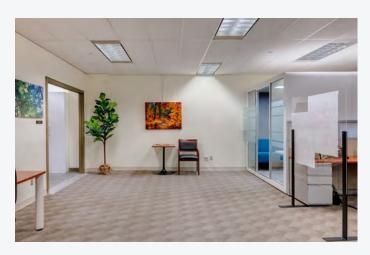

## THE SPACE

The 2,315 square foot move-in ready space is located on the main floor and features lobby exposure. The space is mostly open area with a meeting room, coffee servery and in-suite washrooms. Furniture is negotiable (11 Hayworth workstations and 2 Silenspace modular pods).

## MAIN FLOOR | 2,315 SF

- → Mostly open plan with a meeting room & coffee servery
- → In-suite washrooms

- 1. Suika Japanese
- 2. Earls Kitchen +Bar
- 3. Trees Organic Coffee
- 4. Tim Hortons
- 5. Freshii
- 6. Cactus Club Cafe
- 7. Indigo Granville
- 8. Sushivan
- 9. Blenz Coffee
- 10. Freshslice Pizza