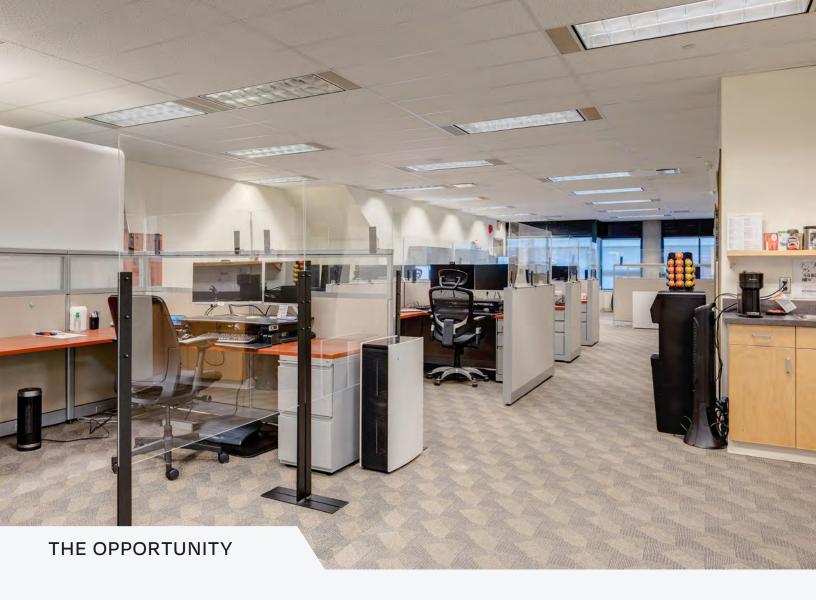

## THE SPACE

The 2,315 square foot move-in ready space is located on the main floor and features lobby exposure. The space is mostly open area with a meeting room, coffee servery and in-suite washrooms. Furniture is negotiable (11 Hayworth workstations and 2 Silenspace modular pods).

## MAIN FLOOR | 2,315 SF

- → Mostly open plan with a meeting room & coffee servery
- → In-suite washrooms

- 1. Suika Japanese
- 2. Earls Kitchen +Bar
- 3. Trees Organic Coffee
- 4. Tim Hortons
- 5. Freshii
- 6. Cactus Club Cafe
- 7. Indigo Granville
- 8. Sushivan
- 9. Blenz Coffee
- 10. Freshslice Pizza