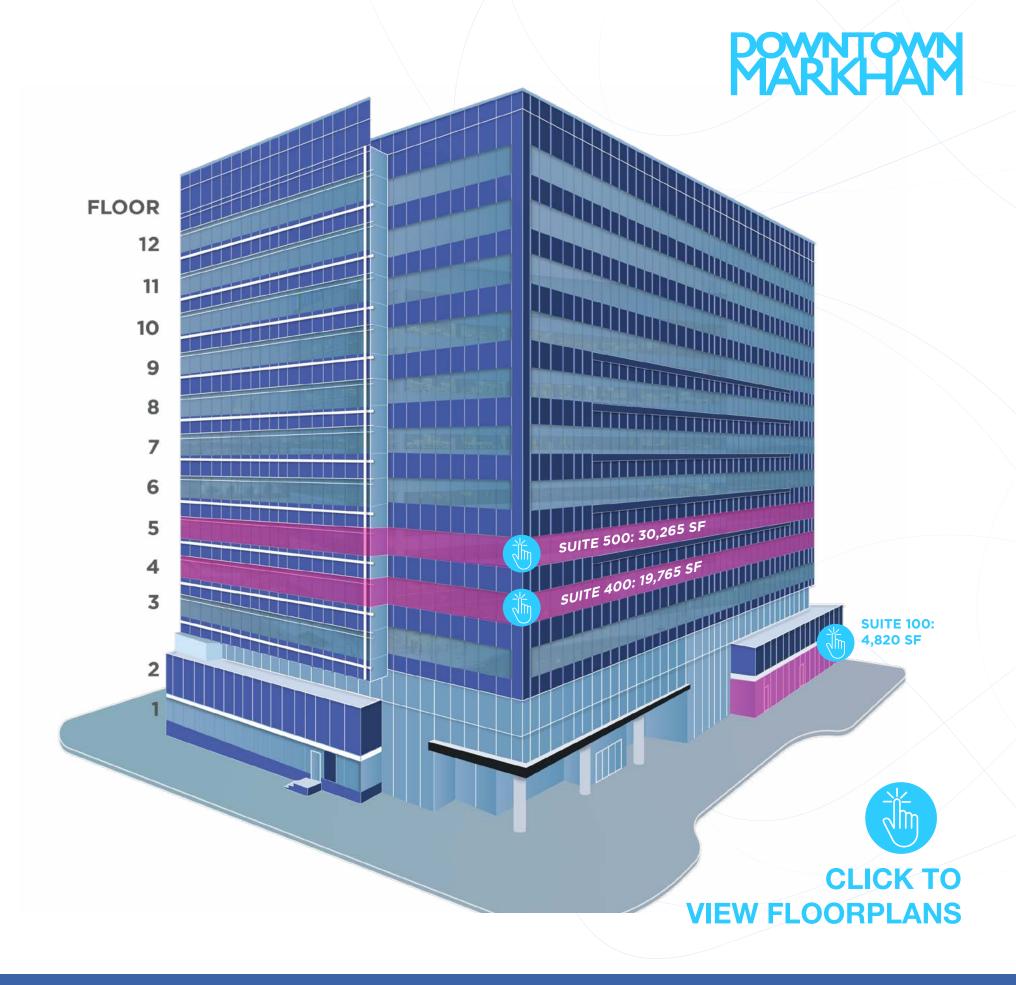

# 10 Aviva Way

### **AVAILABILITIES**

**» SUITE 100** 4,820 SF

» **SUITE 401** 19,765 SF

**» SUITE 500** 30,265 SF