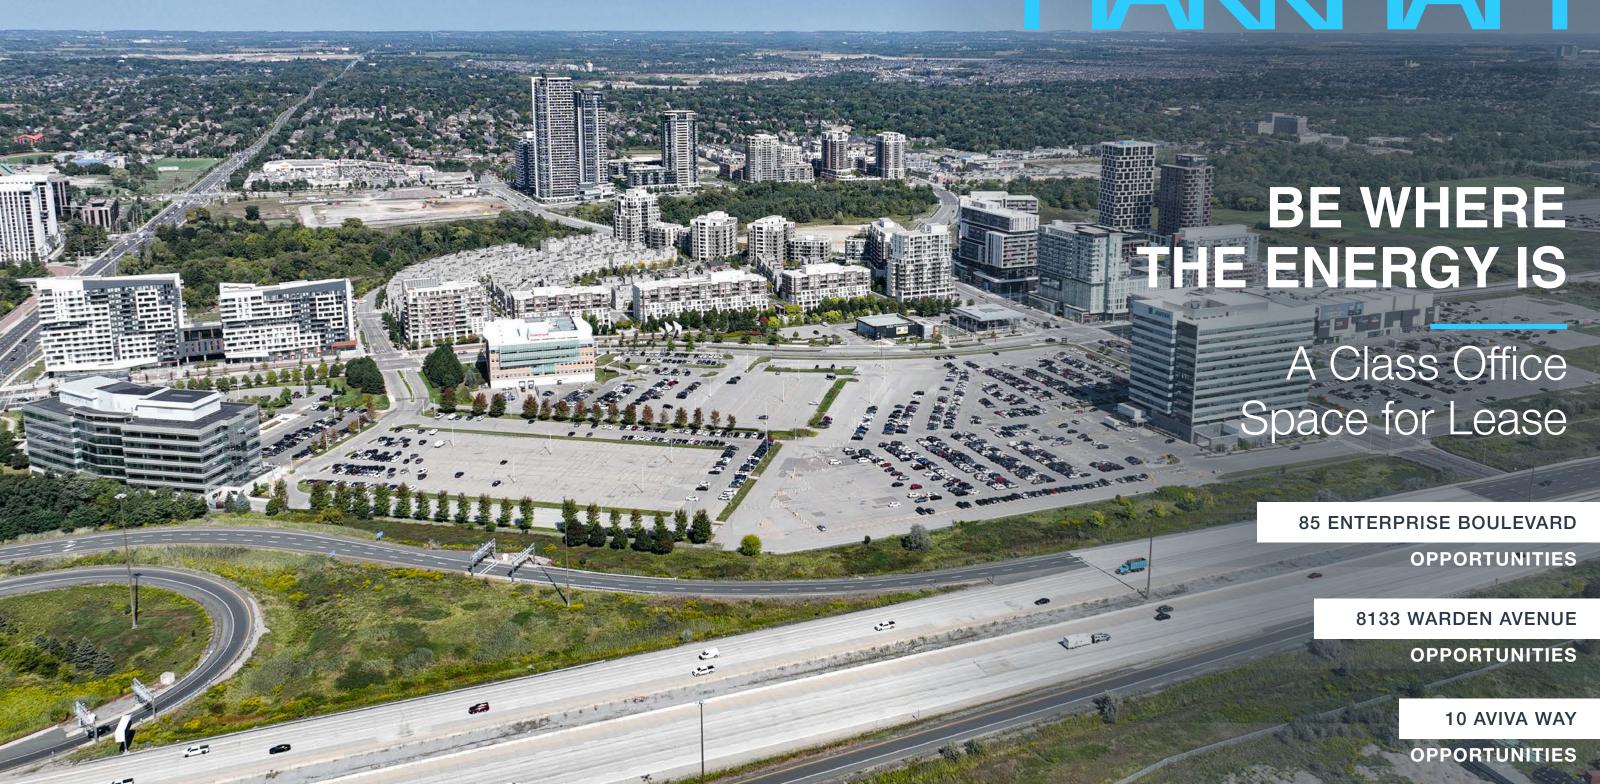

# DRIVING BUSINESS FORWARD

Welcome to Downtown Markham, Canada's premier tech capital. This vibrant mixed use urban centre offers cuttingedge office space with flexible floor plans that deliver easy access to local highways, public transit, and a wealth of area amenities, creating an environment where companies thrive and employees enjoy a balanced lifestyle.

# **DOWNTOWN MARKHAM**HIGHLIGHTS

- » Unparalleled access to to Highway 407 and One Fare Transit (GO Transit, VIVA Rapid Transit and TTC)
- » Enjoy a variety area amenities, including dining, fitness, retail, banking, entertainment, and more
- » Parking ratio of 3.5 spaces per 1,000 square feet
- » Largest community of LEED-Certified buildings in North America
- » Steps away from York University's new Markham Centre campus
- » Downtown Markham major office tenants include Aviva Canada, Under Armour, Honeywell, Metergy and TD Bank.

# LIFE IN THE HEART OF DOWNTOWN MARKHAM

Downtown Markham is a vibrant 243-acre urban centre offering the perfect blend of culture, green spaces and amenities. With captivating public art, 72 acres of parks, and a unique mix of retail, dining, and entertainment options, it's the ultimate destination for a balanced lifestyle.

# TRAVEL WITH EASE IN MARKHAM

**Downtown Markham** offers seamless connectivity to major highways, Toronto Pearson International Airport and Downtown Toronto.

This prime location ensures a smooth and efficient commute, making your daily travel as convenient as possible.