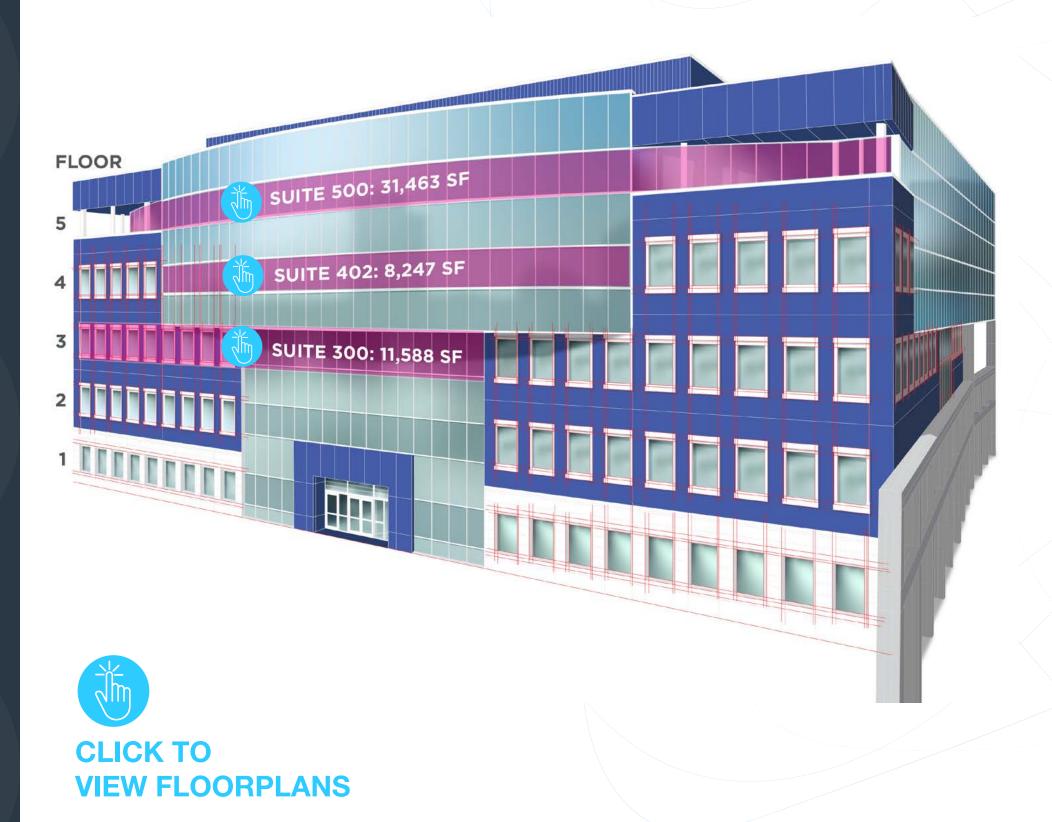

# 85 Enterprise Blvd

### **AVAILABILITIES**

» **SUITE 300** 11,588 SF

**» SUITE 402** 8,247 SF

**» SUITE 500** 31,463 SF