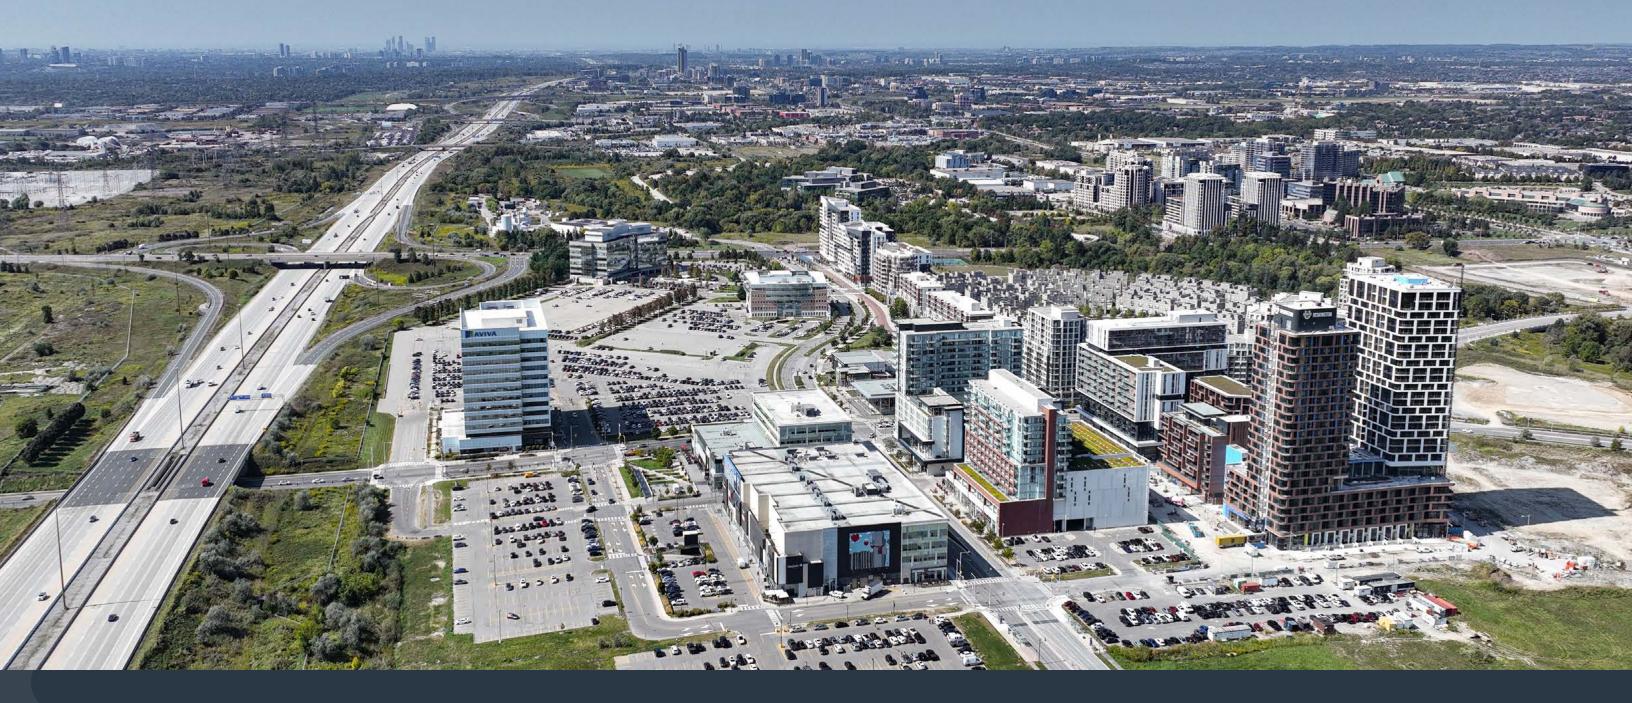

# DRIVING BUSINESS FORWARD

Welcome to Downtown Markham, Canada's premier tech capital. This vibrant mixed use urban centre offers cuttingedge office space with flexible floor plans that deliver easy access to local highways, public transit, and a wealth of area amenities, creating an environment where companies thrive and employees enjoy a balanced lifestyle.

# LIFE IN THE HEART OF DOWNTOWN MARKHAM

Downtown Markham is a vibrant 243-acre urban centre offering the perfect blend of culture, green spaces and amenities. With captivating public art, 72 acres of parks, and a unique mix of retail, dining, and entertainment options, it's the ultimate destination for a balanced lifestyle.