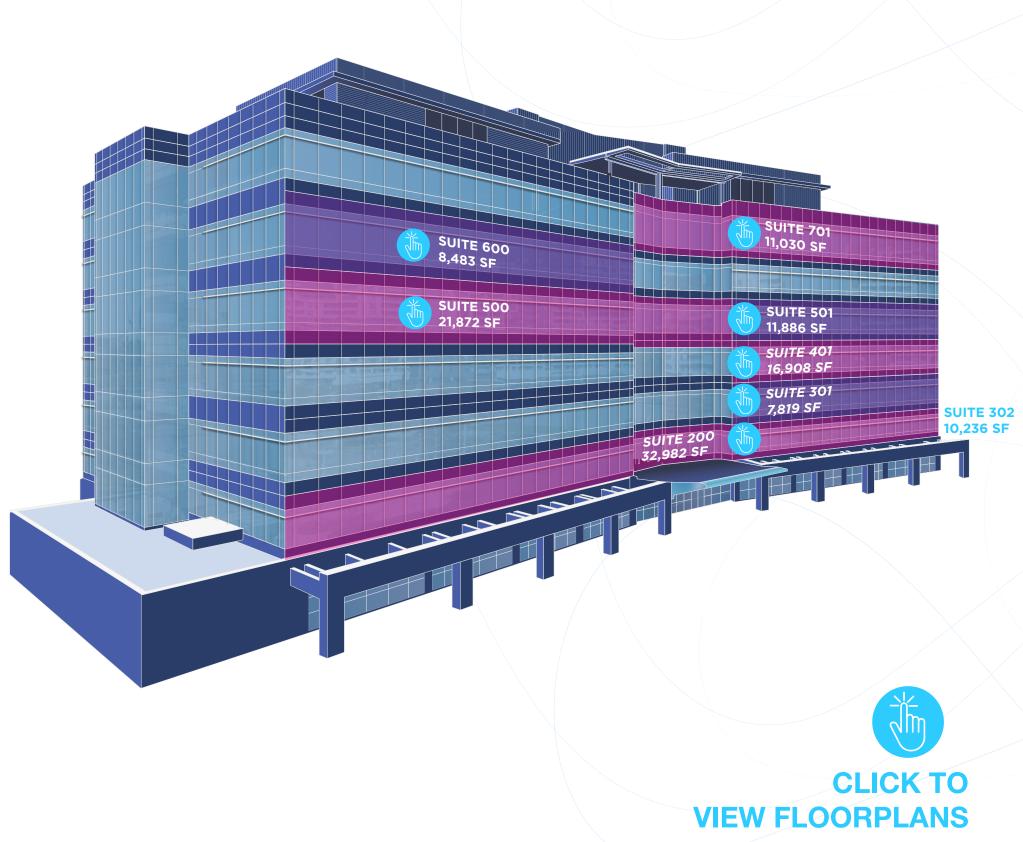

# 8133 Warden Avenue

### **AVAILABILITIES**

» **SUITE 200** 32,982 SF

**» SUITE 301** 7,819 SF

**SUITE 302** 10,236 SF 18,055 SF Combined

» **SUITE 401** 16,908 SF

» **SUITE 500** 21,872 SF

33,758 SF Combined

**SUITE 501** 11,886 SF

**» SUITE 600** 8,483 SF

**» SUITE 701** 11,030 SF