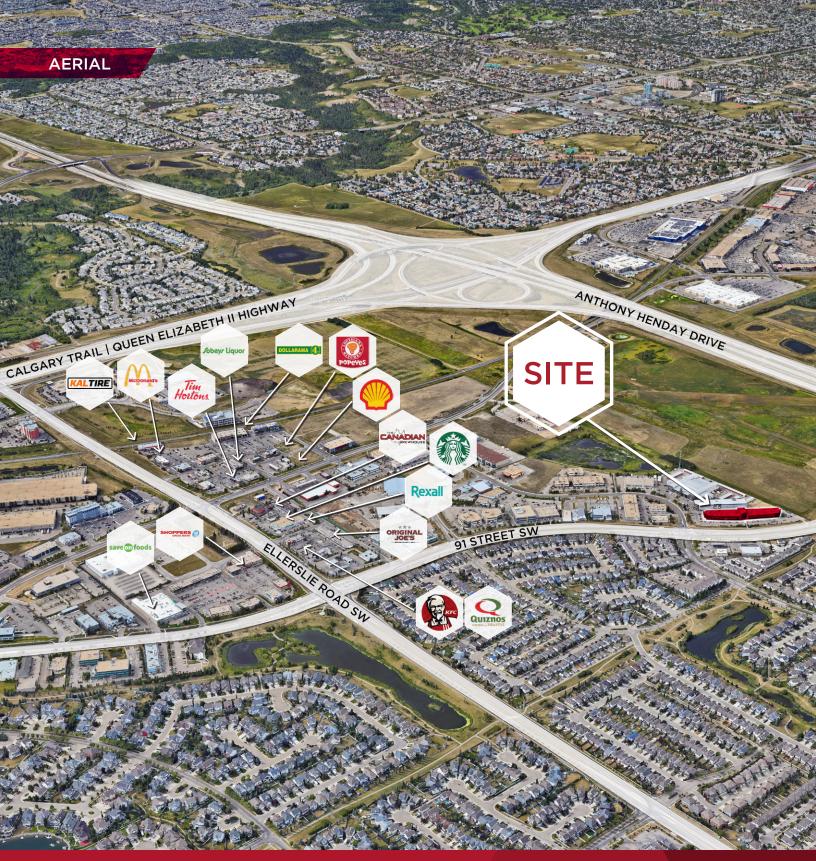

eal For:



#### Start-Ups

IT services, psychologists, real estate offices, home builders, etc.



#### **Professional Associations**

Unions, professional associations, not-for-profit associations, commercial schools, etc.



#### **Professional Services**

Accounting firm, law firm, etc.

## Unit 212 Floor Plan

Parking Ratio:





# FOR LEASE **Ellwood Corner** 204 91 Street SW, Edmonton, AB

### **Unit 212 Photos**









Will Harvie Associate Partner 780 902 4278

**Nick Mytopher** Associate 587 597 5475

Kurt Paull, SIOR Associate Partner 780 702 4258

Max McPeak Associate 780 700 5038 will.harvie@cwedm.com nick.mytopher@cwedm.com kurt.paull@cwedm.com max.mcpeak@cwedm.com

**CUSHMAN & WAKEFIELD Edmonton** Suite 2700, TD Tower 10088 - 102 Avenue Edmonton, AB T5J 2Z1 www.cwedm.com





Will Harvie Associate Partner 780 902 4278

**Nick Mytopher** Associate 587 597 5475

Kurt Paull, SIOR Associate Partner 780 702 4258  $will.harvie@cwedm.com \\ nick.mytopher@cwedm.com \\ kurt.paull@cwedm.com \\$ 

Max McPeak Associate 780 700 5038 max.mcpeak@cwedm.com