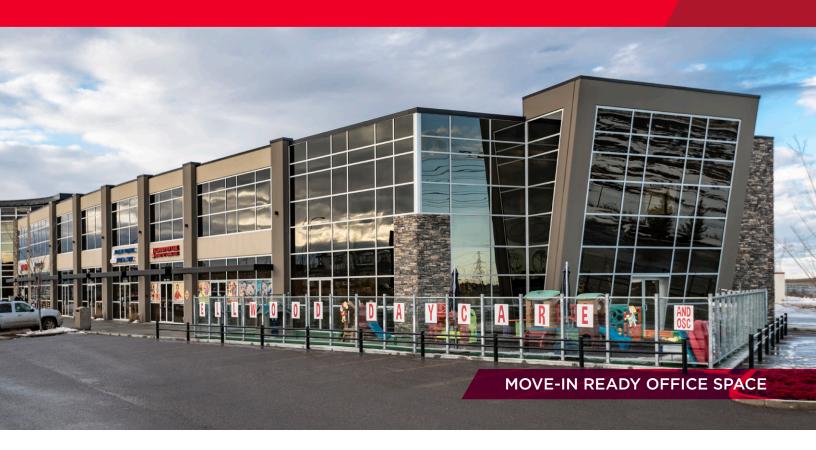

## FOR LEASE **Ellwood Corner** 204 91 Street SW, Edmonton, AB

### **5442 SF Second Floor Office**

### **Property Highlights**

- Professionally managed by Rohit Property Management
- Move-in ready office space with high end finishes
- Furniture is negotiable
- Elevator equipped with a pristine common lobby
- Excellent parking ratio (3.3 stalls per 1,000 SF)
- Great accessibility via 91 Street, Ellerslie Road and Anthony Henday