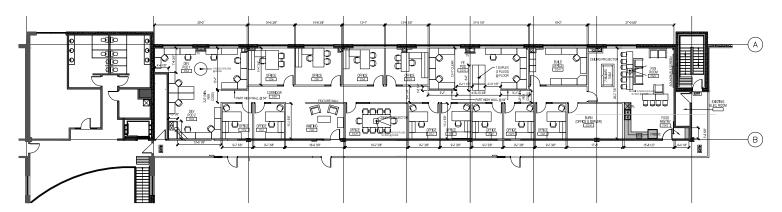

** Suite 2700, TD Tower 10088 - 102 Avenue Edmonton, AB T5J 2Z1

**Edmonton** 

www.cwedm.com



## FOR LEASE **Ellwood Corner** 204 91 Street SW, Edmonton, AB

## **Property Details**

Areas Available: North Wing 5,442 SF - Unit 212 Zoning: Lease Rate: \$16.00 - \$18.00 per SF **Operating Costs:** \$14.35 per SF **Property** 5% of Total Rent Management: Signage: Pylon \$250.00 per month (full) \$125.00 per month (half)

3.3 per 1,000 SF

## Office Development Ideal For:



#### Start-Ups

IT services, psychologists, real estate offices, home builders, etc.



#### **Professional Associations**

Unions, professional associations, not-for-profit associations, commercial schools, etc.



#### **Professional Services**

Accounting firm, law firm, etc.

## Unit 212 Floor Plan

Parking Ratio:





# FOR LEASE **Ellwood Corner** 204 91 Street SW, Edmonton, AB

### **Unit 212 Photos**









Will Harvie Associate Partner 780 902 4278

**Nick Mytopher** Associate 587 597 5475

Kurt Paull, SIOR Associate Partner 780 702 4258

Max McPeak Associate 780 700 5038 will.harvie@cwedm.com nick.mytopher@cwedm.com kurt.paull@cwedm.com max.mcpeak@cwedm.com

**CUSHMAN & WAKEFIELD Edmonton** Suite 2700, TD Tower 10088 - 102 Avenue Edmonton, AB T5J 2Z1 www.cwedm.com





Will Harvie Associate Partner 780 902 4278

**Nick Mytopher** Associate 587 597 5475

Kurt Paull, SIOR Associate Partner 780 702 4258  $will.harvie@cwedm.com \\ nick.mytopher@cwedm.com \\ kurt.paull@cwedm.com \\$ 

Max McPeak Associate 780 700 5038 max.mcpeak@cwedm.com