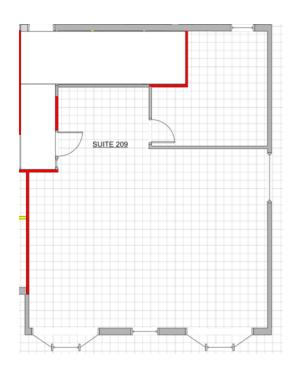

| SPACE USE | UNIT | LEASE RATE    | LEASE TYPE | ADD. RENT | SIZE (SF) | TOTAL MONTHLY RENT |
|-----------|------|---------------|------------|-----------|-----------|--------------------|
| Office    | 209  | \$13.00 SF/YR | NET        | \$11.65   | 1,285 SF  | \$2,639.60         |