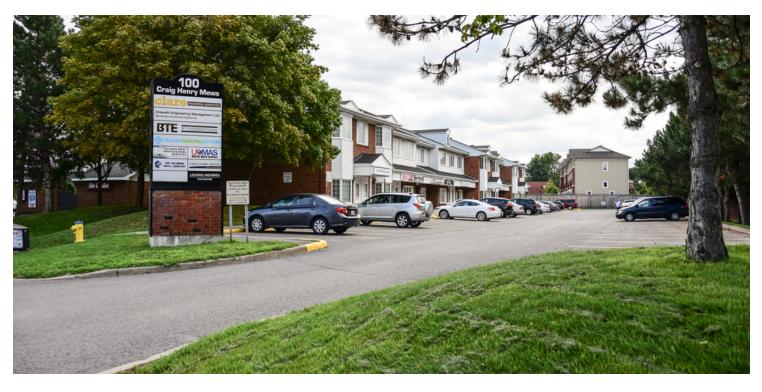

## **OFFERING SUMMARY**

Available SF: 1,285 SF

**Lease Rate:** \$13.00 SF/YR (NET)

**Building Size:** 21,000 SF

**Submarket:** Nepean

**Zoning:** LC [1514] - Local

Commercial Zone

## **PROPERTY HIGHLIGHTS**

- Incredible value for local professionals
- One suite of open office space available, with large windows
- Turn-key packages available
- Fantastic parking ratio (4.6:1,000sf)
- Hydro is separately metered and estimated at \$1.00 \$1.40/SF