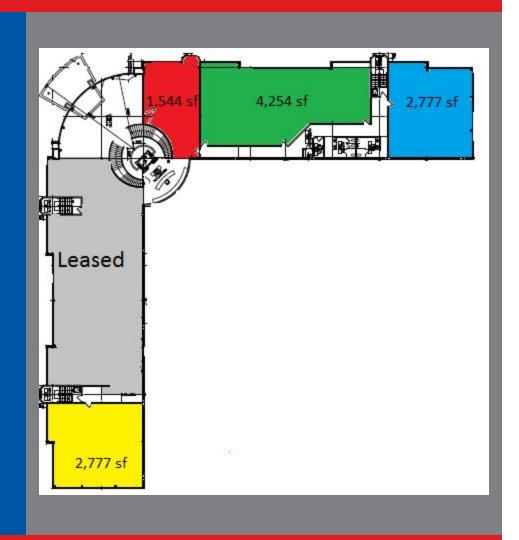

## Office

6424 36 St NE

Unit 230 1,544 sf

Unit 220 4,254 sf

Unit 210 2,777 sf

Unit 280 2,777 sf