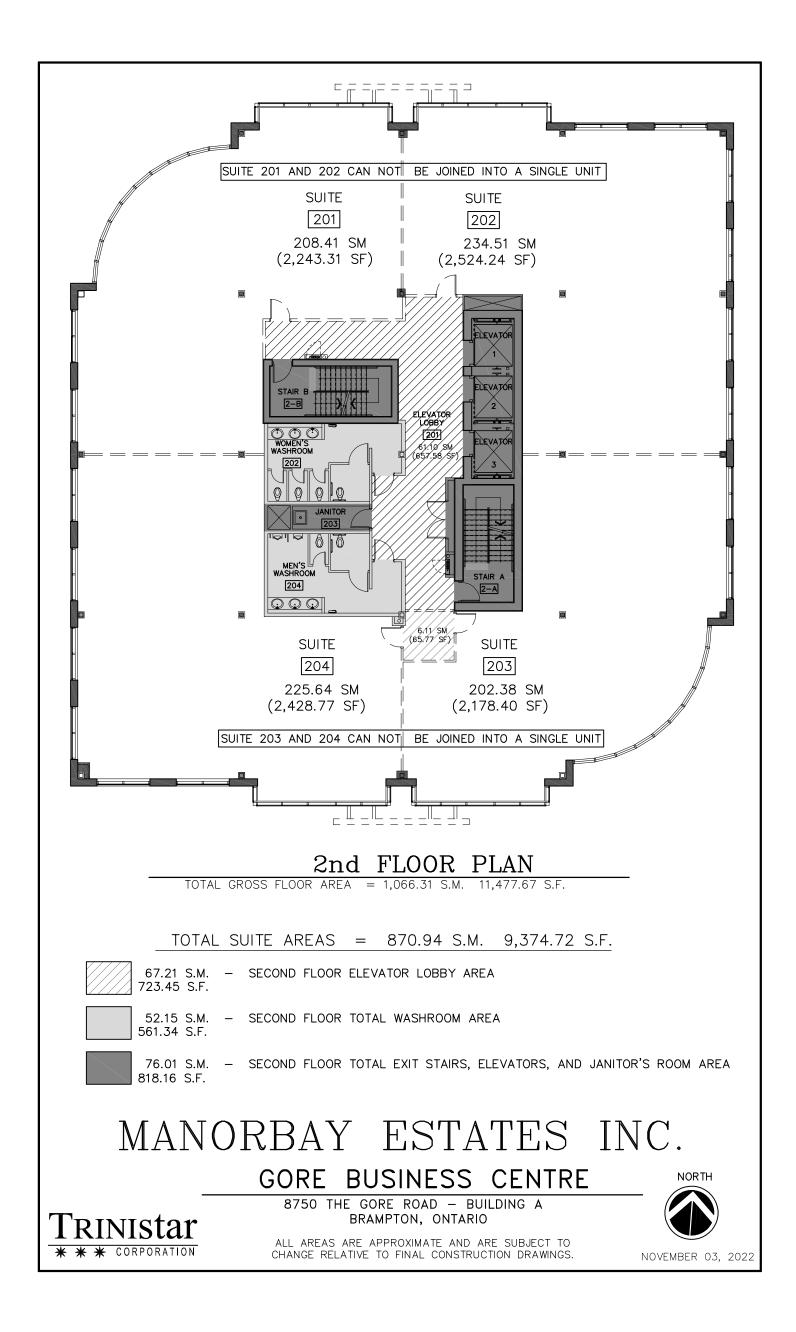

⇒ NET RENTAL RATE: \$25.00 PER SQ. FT. P/A (YRS. 1-5)

⇒ ADDITIONAL RENT \$13.95 PER SQ. FT. P/A (2024 EST.) INSUITE JANITORIAL NOT INCLUDED 5 FLOORS - APPROXIMATELY 11,000 RENTABLE SQ. FT. ON EACH FLOOR (TOTAL 55,000 RENTABLE SQ. FT. AVAILABLE)