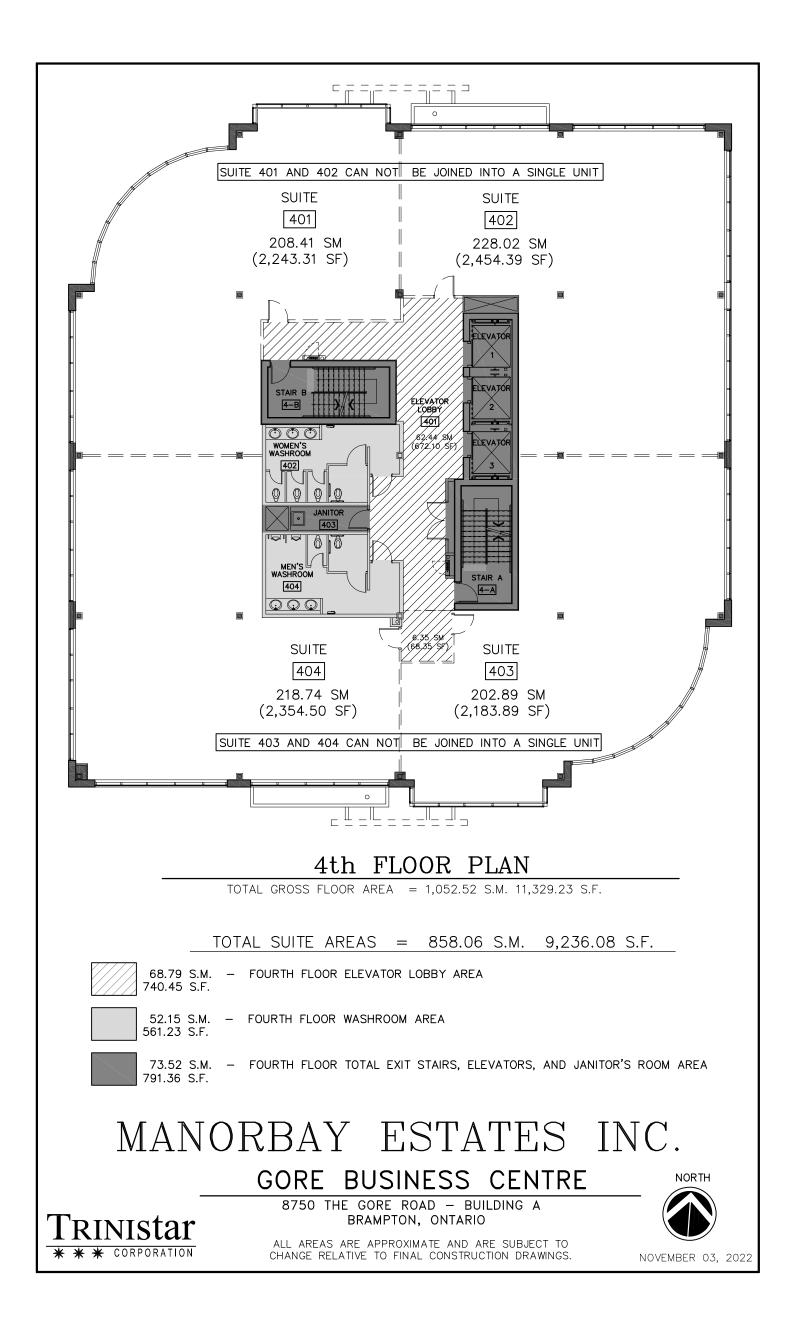

⇒ NET RENTAL RATE: \$25.00 PER SQ. FT. P/A (YRS. 1-5)

⇒ ADDITIONAL RENT \$13.95 PER SQ. FT. P/A (2024 EST.) INSUITE JANITORIAL NOT INCLUDED 5 FLOORS - APPROXIMATELY 11,000 RENTABLE SQ. FT. ON EACH FLOOR (TOTAL 55,000 RENTABLE SQ. FT. AVAILABLE)