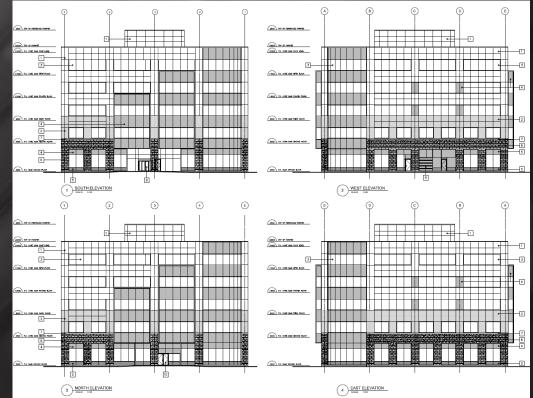

sident dannyr@capitalnorthrealty.com

Frank Mastracci frankm@capitalnorthrealty.com

Capital North Realty Corporation., Brokerage 8555 Jane Street, Suite #200 Vaughan, ON L4K 5N9 T 416,987,7500 F 416,987.6600 www.capitalnorthrealty.com



## **FEATURES**

- Ceiling height of 10 feet
- · Ample surface parking
- Full sprinkler system
- Abundance of windows
- Elevator service
- Monitored security system
- Multi-Zoned and energy efficient HVAC system
- Monitored fire system

# SETTING HIGHER STANDARDS FOR BUSINESS

Capital North is pleased to present 8750 The Gore Road, a stunning blend of architectural beauty and function. This impressive structure features prestige architectural design, with clean, strong lines and generous applications of sleek pre-cast and reflective glass.

# ELEVATIONS







## LOCATION MAP



#### **AERIAL MAP**





All information is from sources deemed reliable and is subject to errors and omissions. Capital North Realty Corporation., Brokerage assumes no responsibilities. Changes subject to price, rental, prior sale and withdrawal may change without notice. People are not to construe this information as legal or tax advice. You should consult legal counsel, accountant or other advisors on matters relating to this information. Capital North Realty Corporation., Brokerage.