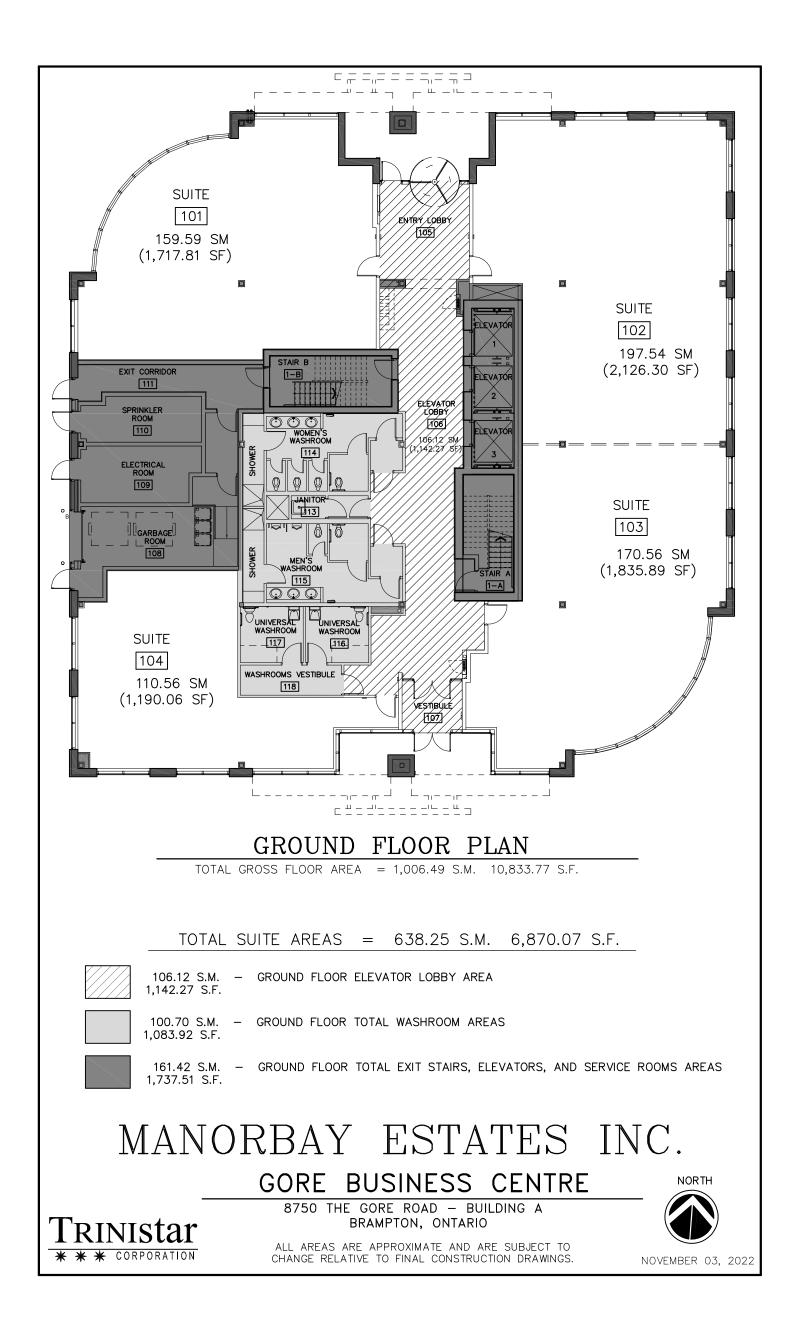

⇒ NET RENTAL RATE: \$25.00 PER SQ. FT. P/A (YRS. 1-5)

⇒ ADDITIONAL RENT \$13.95 PER SQ. FT. P/A (2024 EST.) INSUITE JANITORIAL NOT INCLUDED 5 FLOORS - APPROXIMATELY 11,000 RENTABLE SQ. FT. ON EACH FLOOR (TOTAL 55,000 RENTABLE SQ. FT. AVAILABLE)