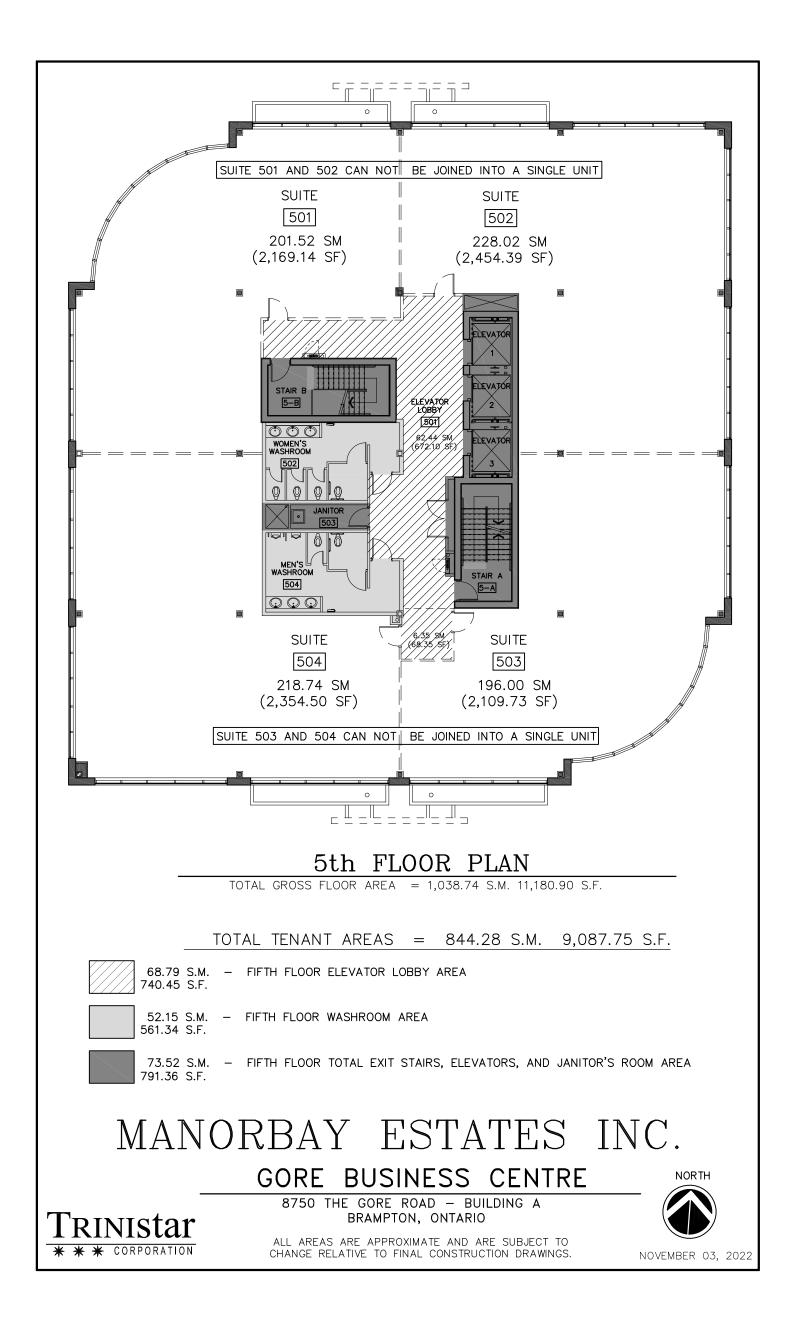

⇒ NET RENTAL RATE: \$25.00 PER SQ. FT. P/A (YRS. 1-5)

⇒ ADDITIONAL RENT \$13.95 PER SQ. FT. P/A (2024 EST.) INSUITE JANITORIAL NOT INCLUDED 5 FLOORS - APPROXIMATELY 11,000 RENTABLE SQ. FT. ON EACH FLOOR (TOTAL 55,000 RENTABLE SQ. FT. AVAILABLE)