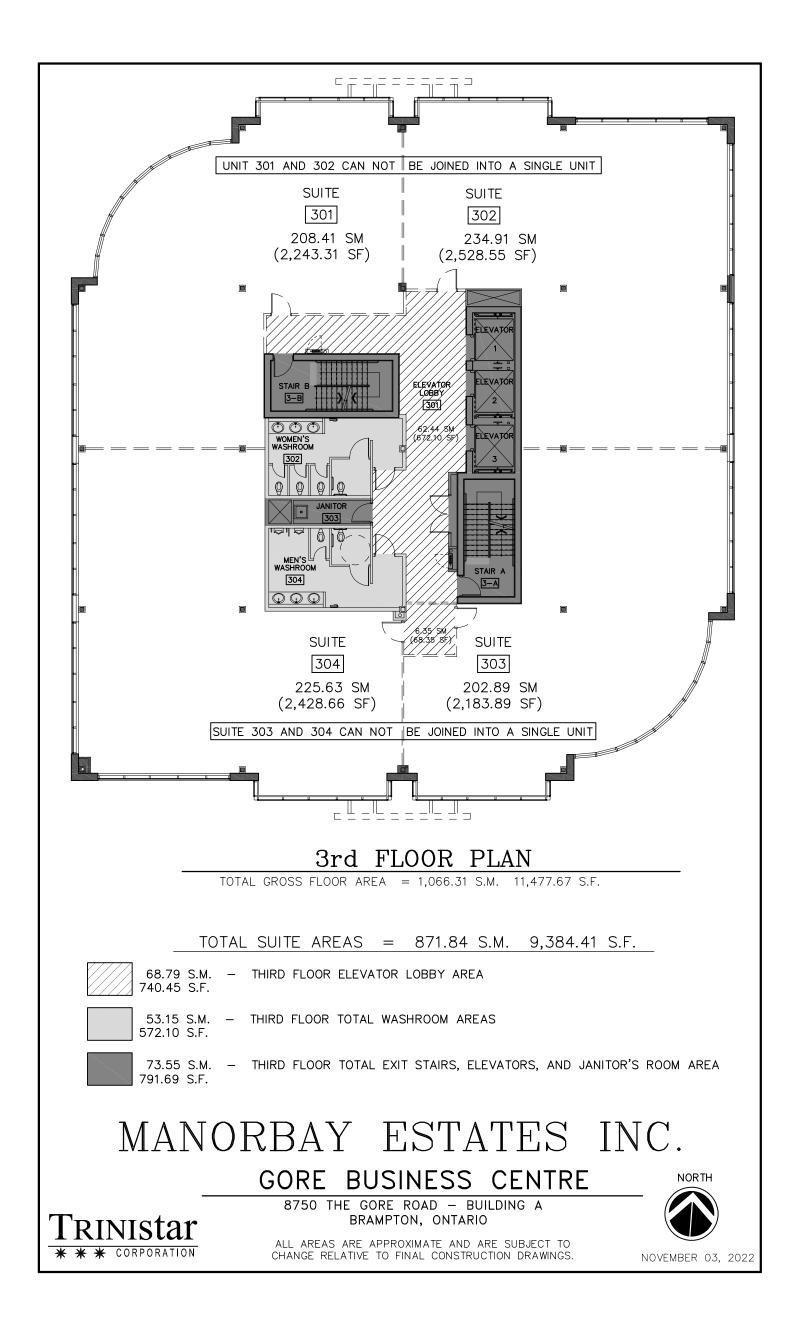

⇒ NET RENTAL RATE: \$25.00 PER SQ. FT. P/A (YRS. 1-5)

⇒ ADDITIONAL RENT \$13.95 PER SQ. FT. P/A (2024 EST.) INSUITE JANITORIAL NOT INCLUDED 5 FLOORS - APPROXIMATELY 11,000 RENTABLE SQ. FT. ON EACH FLOOR (TOTAL 55,000 RENTABLE SQ. FT. AVAILABLE)