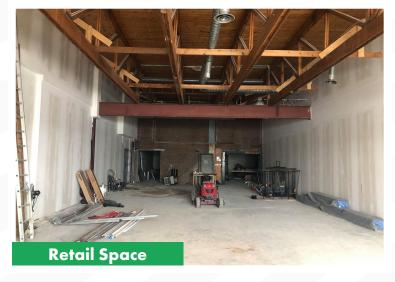

### RETAIL, SHOWROOM, WAREHOUSE SPACE FOR LEASE

**Space** 23,000 sq. ft. (Showroom/Warehouse) / 9,000 sq. ft (Warehouse) / 7,000 sq. ft. (Retail) / 4,898 sq. ft. (Retail)

Available Immediately

Net Rent \$14.00 per sq. ft. RETAIL/\$12.00 per sq. ft. SHOWROOM/\$9.50 per sq. ft. WAREHOUSE