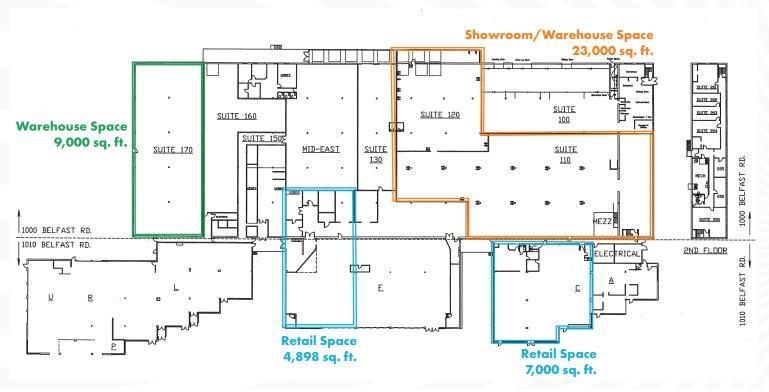

### RETAIL, SHOWROOM, WAREHOUSE SPACE FOR LEASE

**Space** 23,000 sq. ft. (Showroom/Warehouse) / 9,000 sq. ft (Warehouse) / 7,000 sq. ft. (Retail) / 4,898 sq. ft. (Retail)

Available Immediately

Net Rent \$14.00 per sq. ft. RETAIL/\$12.00 per sq. ft. SHOWROOM/\$9.50 per sq. ft. WAREHOUSE