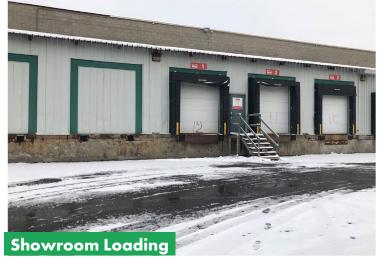

**Zoning** AM- Arterial Mainstreet Zone

Comments • Excellent retail/showroom/warehouse space with ample on-site parking

• Good exposure at corner of Belfast Road and St Laurent Boulevard

• Dock level loading in warehouse portion of the space