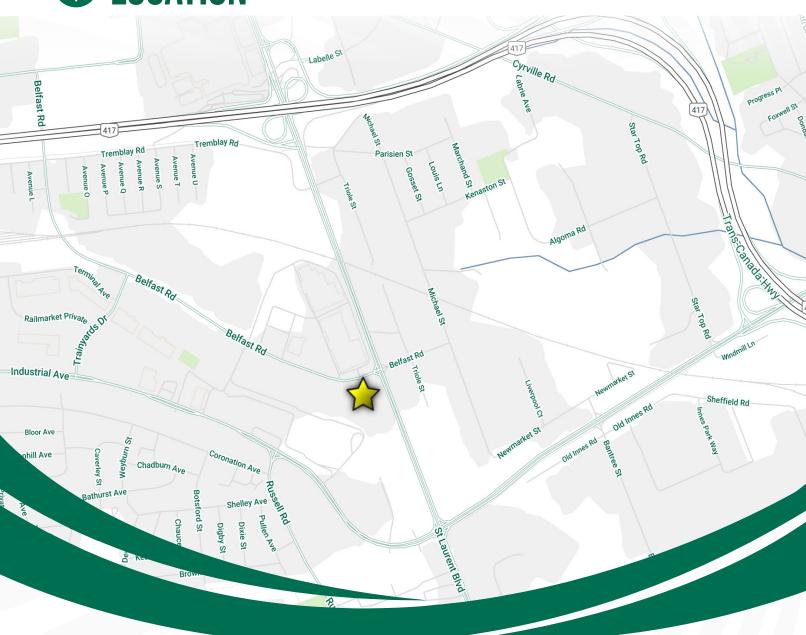

**Zoning** AM- Arterial Mainstreet Zone

Comments • Excellent retail/showroom/warehouse space with ample on-site parking

• Good exposure at corner of Belfast Road and St Laurent Boulevard

• Dock level loading in warehouse portion of the space