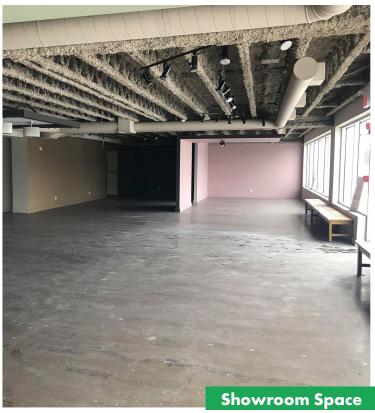

### RETAIL, SHOWROOM, WAREHOUSE SPACE FOR LEASE

**Space** 23,000 sq. ft. (Showroom/Warehouse) / 9,000 sq. ft (Warehouse) / 7,000 sq. ft. (Retail) / 4,898 sq. ft. (Retail)

Available Immediately

Net Rent \$14.00 per sq. ft. RETAIL/\$12.00 per sq. ft. SHOWROOM/\$9.50 per sq. ft. WAREHOUSE

Dropped lighting in specific areas of the showroom, leasehold improvements already in place

• Second floor offices and new washrooms