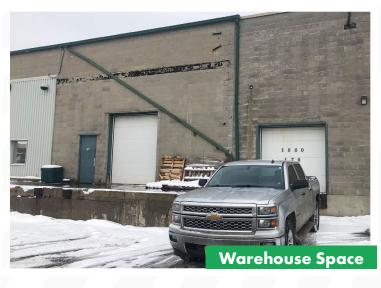

### RETAIL, SHOWROOM, WAREHOUSE SPACE FOR LEASE

**Space** 23,000 sq. ft. (Showroom/Warehouse) / 9,000 sq. ft (Warehouse) / 7,000 sq. ft. (Retail) / 4,898 sq. ft. (Retail)

Available Immediately

Net Rent \$14.00 per sq. ft. RETAIL/\$12.00 per sq. ft. SHOWROOM/\$9.50 per sq. ft. WAREHOUSE

**Zoning** AM- Arterial Mainstreet Zone

Comments • Excellent retail/showroom/warehouse space with ample on-site parking

• Good exposure at corner of Belfast Road and St Laurent Boulevard

• Dock level loading in warehouse portion of the space