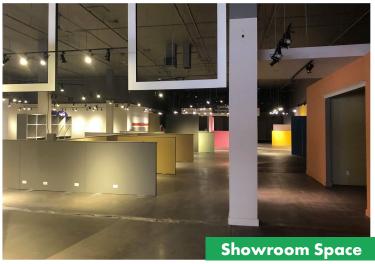

### RETAIL, SHOWROOM, WAREHOUSE SPACE FOR LEASE

**Space** 23,000 sq. ft. (Showroom/Warehouse) / 9,000 sq. ft (Warehouse) / 7,000 sq. ft. (Retail) / 4,898 sq. ft. (Retail)

Available Immediately

Net Rent \$14.00 per sq. ft. RETAIL/\$12.00 per sq. ft. SHOWROOM/\$9.50 per sq. ft. WAREHOUSE

Dropped lighting in specific areas of the showroom, leasehold improvements already in place

• Second floor offices and new washrooms