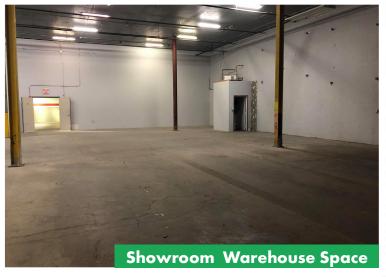

### RETAIL, SHOWROOM, WAREHOUSE SPACE FOR LEASE

**Space** 23,000 sq. ft. (Showroom/Warehouse) / 9,000 sq. ft (Warehouse) / 7,000 sq. ft. (Retail) / 4,898 sq. ft. (Retail)

Available Immediately

Net Rent \$14.00 per sq. ft. RETAIL/\$12.00 per sq. ft. SHOWROOM/\$9.50 per sq. ft. WAREHOUSE