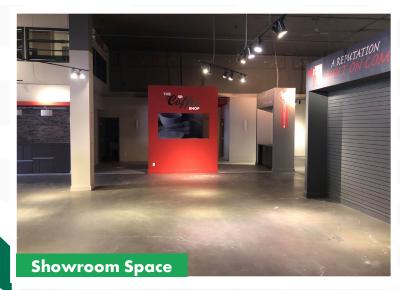

### RETAIL, SHOWROOM, WAREHOUSE SPACE FOR LEASE

**Space** 23,000 sq. ft. (Showroom/Warehouse) / 9,000 sq. ft (Warehouse) / 7,000 sq. ft. (Retail) / 4,898 sq. ft. (Retail)

Available Immediately

Net Rent \$14.00 per sq. ft. RETAIL/\$12.00 per sq. ft. SHOWROOM/\$9.50 per sq. ft. WAREHOUSE

Dropped lighting in specific areas of the showroom, leasehold improvements already in place

• Second floor offices and new washrooms