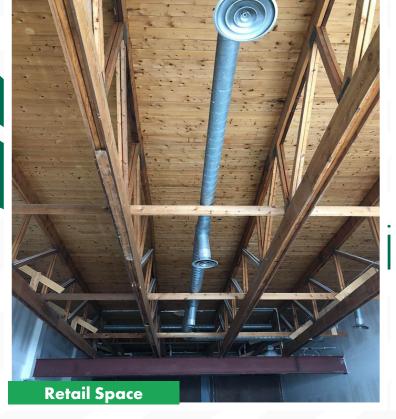

### RETAIL, SHOWROOM, WAREHOUSE SPACE FOR LEASE

**Space** 23,000 sq. ft. (Showroom/Warehouse) / 9,000 sq. ft (Warehouse) / 7,000 sq. ft. (Retail) / 4,898 sq. ft. (Retail)

Available Immediately

Net Rent \$14.00 per sq. ft. RETAIL/\$12.00 per sq. ft. SHOWROOM/\$9.50 per sq. ft. WAREHOUSE

**Zoning** AM- Arterial Mainstreet Zone

Comments • Excellent retail/showroom/warehouse space with ample on-site parking

• Good exposure at corner of Belfast Road and St Laurent Boulevard

• Dock level loading in warehouse portion of the space