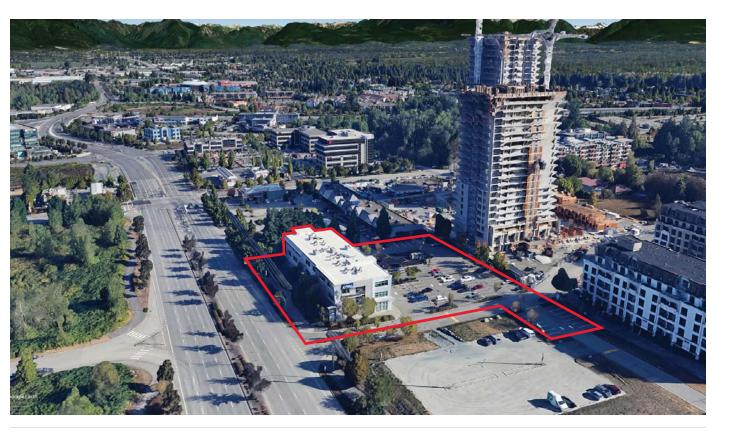

## 8506 200<sup>TH</sup> STREET, LANGLEY, BC

**UNIT 200** 

### **LOCATION**

The 200th Street Business Park offers exceptional access and visibility, being located on 200th Street in the Township of Langley. The 200th Street corridor is one of the fastest growing commercial hubs in the Fraser Valley, due to this area's ease of access and central location. The area offers an abundance of amenities and conveniences and is serviced by two major transit routes, easily connecting commuters to the Surrey Central SkyTrain Station and Translink's Carvolth Exchange Park and Ride.