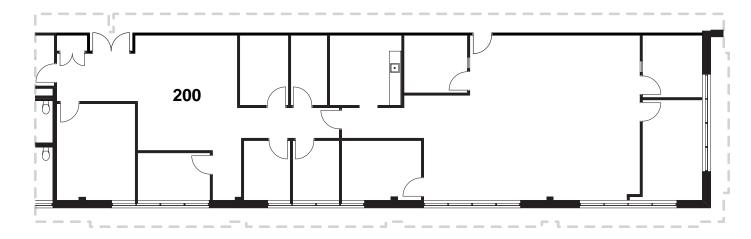

## 8506 200<sup>TH</sup> STREET, LANGLEY, BC

**UNIT 200** 

#### SIZE 3,475 sf **BASIC RENT** Please contact ADDITIONAL RENT \$16.60 psf (2024 estimate) **AVAILABILITY** February 1, 2024

**PREMISES** Space is move in ready and includes reception area, kitchenette, open workstation area and a variety of offices and meeting rooms.