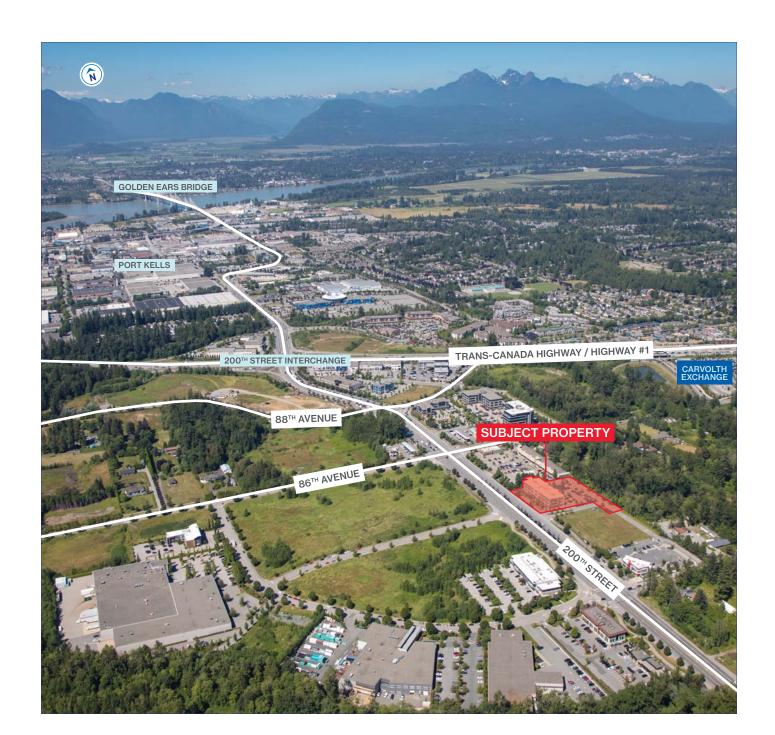

### **LOCATION**

The 200th Street Business Park offers exceptional access and visibility, being located on 200th Street in the Township of Langley. The 200th Street corridor is one of the fastest growing commercial hubs in the Fraser Valley, due to this area's ease of access and central location. The area offers an abundance of amenities and conveniences and is serviced by two major transit routes, easily connecting commuters to the Surrey Central SkyTrain Station and Translink's Carvolth Exchange Park and Ride.