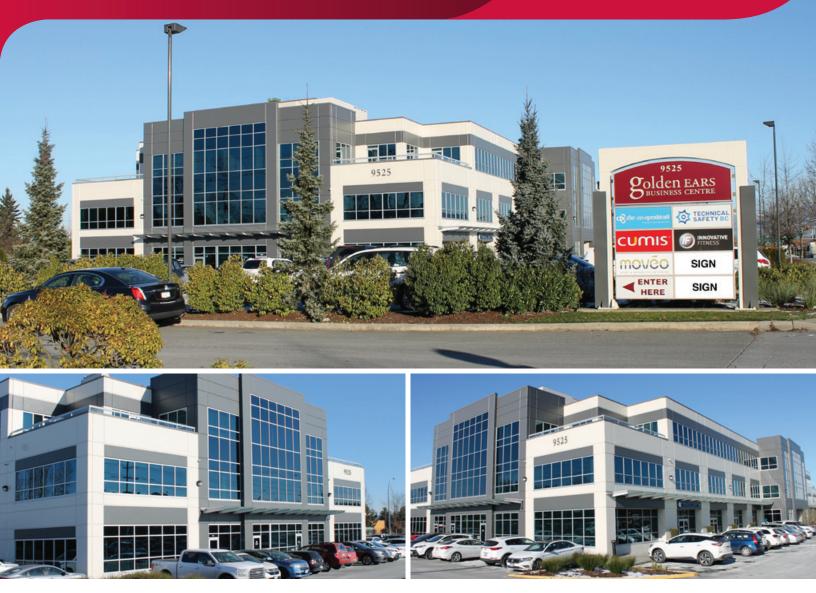

# FOR LEASE | OFFICE GOLDEN EARS BUSINESS CENTRE 9525 201 STREET, LANGLEY, BC

- ► 5,315 SF Available
- Bright Corner Unit
- Fully Finished Office Space

## FOR LEASE | OFFICE **GOLDEN EARS BUSINESS CENTRE** 9525 201 STREET, LANGLEY, BC

#### Opportunity

To lease quality office space in one of Port Kells' premier office buildings. Spaces offer large windows with flexible floor plans. Common areas are contemporary and professional. The building has 76,000 square feet of rentable area spread over three floors. There are two access/egress points, one on 201 Street and another on 96 Avenue.