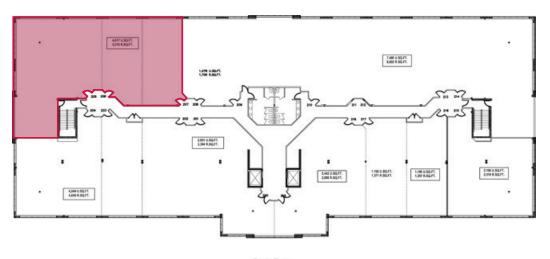

### Available Units (Rentable)

| Floor      | Unit | Size      | Availability   |
|------------|------|-----------|----------------|
| Second     | 206  | 5,315 SF* | September 2024 |
| *Demisable |      |           |                |
| Base Ren   | nt   |           |                |