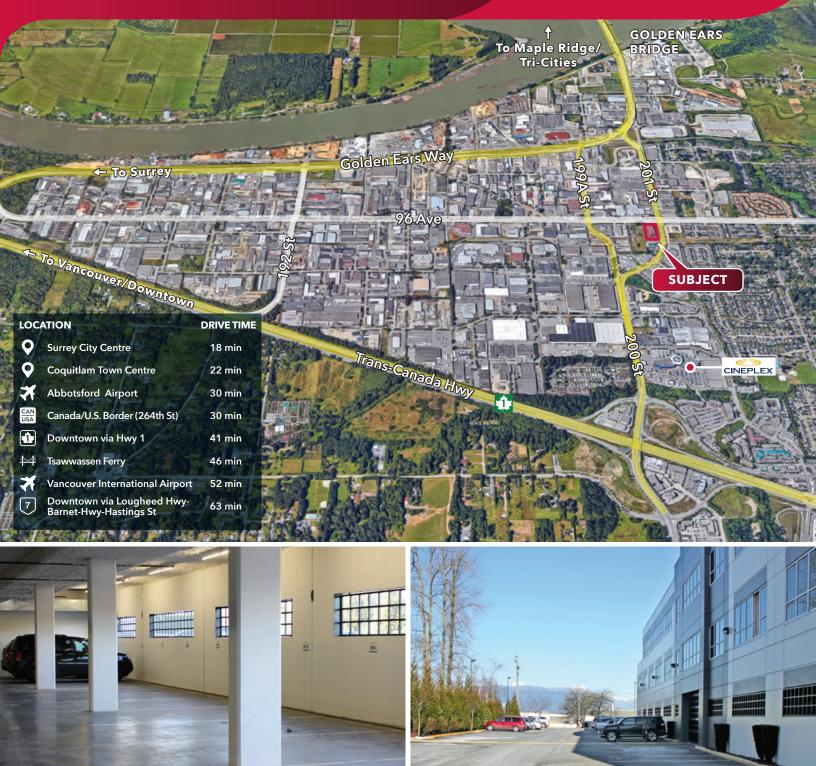

#### Location

The Golden Ears Business Centre offers exceptional drive times for clients and staff alike. Located at the southwest corner of 201 Street and 96 Avenue, the site is only a few blocks north of Highway 1 and the 200 Street interchange. The Golden Ears Bridge, a few blocks north, provides a direct link to Maple Ridge and the whole northeast sector of the Lower Mainland as well as a secondary route to downtown Vancouver. There are also great dining and entertainment options within a few blocks of the building.