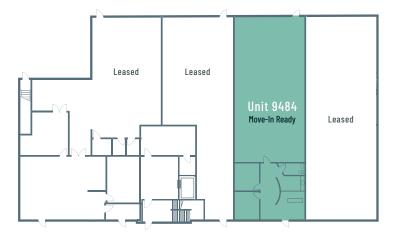

#### Main Floor

|           | Unit Type             | Area          | Notes                                                           |
|-----------|-----------------------|---------------|-----------------------------------------------------------------|
| Unit 9484 | Office /<br>Warehouse | 2,213 sq. ft. | MOVE-IN READY<br>Very nicely developed<br>office plus warehouse |