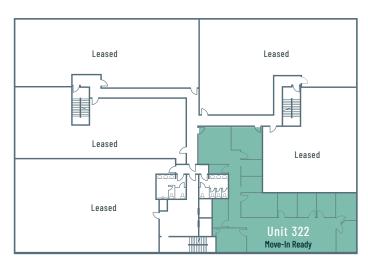

### 3<sup>rd</sup> Floor

|          | Unit Type | Area          | Notes         |
|----------|-----------|---------------|---------------|
| Unit 322 | Office    | 3,166 sq. ft. | MOVE-IN READY |