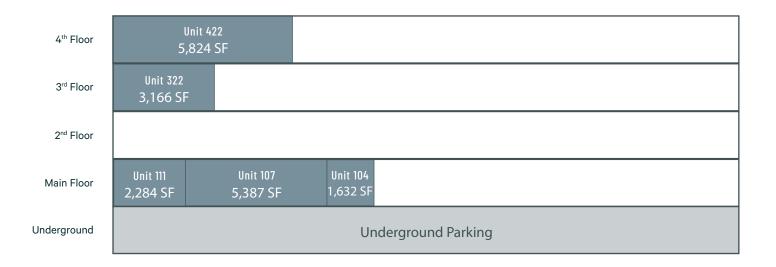

#### Main Floor

|          | Unit Type | Area          | Notes                                    |
|----------|-----------|---------------|------------------------------------------|
| Unit 104 | Office    | 1,632 sq. ft. | Developed office space                   |
| Unit 107 | Office    | 5,387 sq. ft  | MOVE-IN READY                            |
| Unit 111 | Office    | 2,284 sq. ft. | Raw space with turnkey package available |

### 3<sup>rd</sup> Floor

|          | Unit Type | Area          | Notes         |
|----------|-----------|---------------|---------------|
| Unit 322 | Office    | 3,166 sq. ft. | MOVE-IN READY |

### 4<sup>th</sup> Floor

|          | Unit Type | Area          | Notes         |
|----------|-----------|---------------|---------------|
| Unit 422 | Office    | 5,824 sq. ft. | MOVE-IN READY |