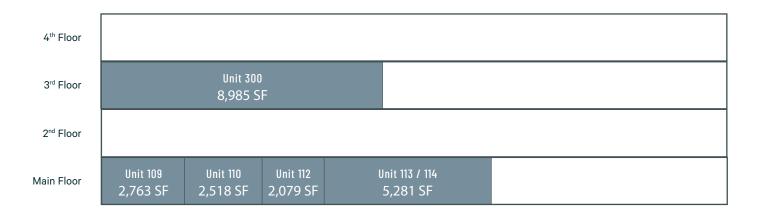

#### Main Floor

| 314 | 00 | or |
|-----|----|----|
|     |    |    |

|          | Unit Type             | Area          | Notes             |
|----------|-----------------------|---------------|-------------------|
| Unit 109 | Warehouse             | 2,763 sq. ft. | Raw warehouse bay |
| Unit 110 | Warehouse             | 2,518 sq. ft. | Raw warehouse bay |
| Unit 112 | Office /<br>Warehouse | 2,079 sq. ft. | MOVE-IN READY     |

|          | Unit Type | Area          | Notes         |
|----------|-----------|---------------|---------------|
| Unit 300 | Office    | 8,985 sq. ft. | MOVE-IN READY |

9488 - 51st Avenue, Edmonton, AB