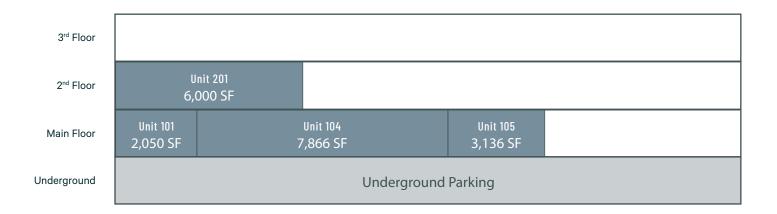

#### Main Floor

|          | Unit Type | Area          | Notes         |
|----------|-----------|---------------|---------------|
| Unit 104 | Office    | 7,866 sq. ft. | MOVE-IN READY |
| Unit 105 | Office    | 3,136 sq. ft. | MOVE-IN READY |
| Unit 101 | Office    | 2,050 sq. ft. | MOVE-IN READY |

### 2<sup>nd</sup> Floor

|          | Unit Type | Area          | Notes         |
|----------|-----------|---------------|---------------|
| Unit 201 | Office    | 6,000 sq. ft. | MOVE-IN READY |