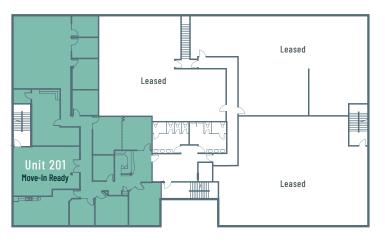

### 2<sup>nd</sup> Floor

|          | Unit Type | Area          | Notes         |
|----------|-----------|---------------|---------------|
| Unit 201 | Office    | 6,000 sq. ft. | MOVE-IN READY |