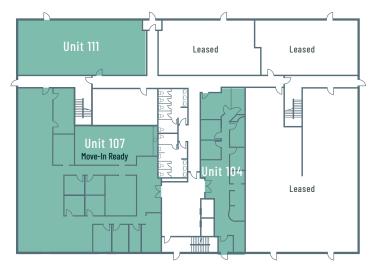

#### Main Floor

|          | Unit Type | Area          | Notes                                    |
|----------|-----------|---------------|------------------------------------------|
| Unit 104 | Office    | 1,632 sq. ft. | Developed office space                   |
| Unit 107 | Office    | 5,387 sq. ft  | MOVE-IN READY                            |
| Unit 111 | Office    | 2,284 sq. ft. | Raw space with turnkey package available |