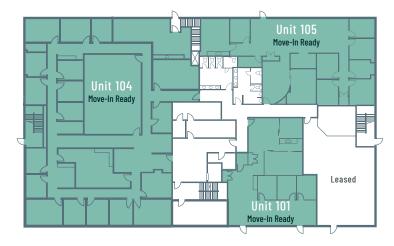

#### Main Floor

|          | Unit Type | Area          | Notes         |
|----------|-----------|---------------|---------------|
| Unit 104 | Office    | 7,866 sq. ft. | MOVE-IN READY |
| Unit 105 | Office    | 3,136 sq. ft. | MOVE-IN READY |
| Unit 101 | Office    | 2,050 sq. ft. | MOVE-IN READY |