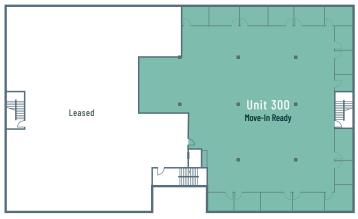

|          | Unit Type | Area          | Notes         |
|----------|-----------|---------------|---------------|
| Unit 300 | Office    | 8,985 sq. ft. | MOVE-IN READY |

9488 - 51st Avenue, Edmonton, AB