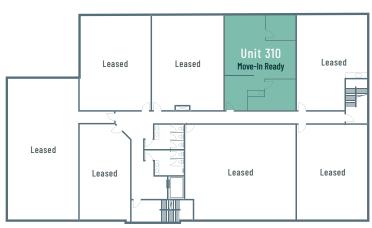

#### 3<sup>rd</sup> Floor

|          | Unit Type | Area          | Notes         |
|----------|-----------|---------------|---------------|
| Unit 310 | Office    | 1,116 sq. ft. | MOVE-IN READY |