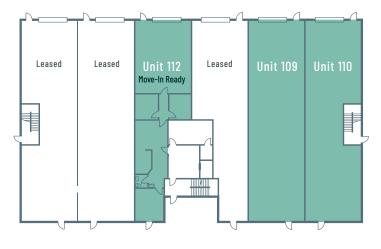

#### Main Floor

| 314 | 00 | or |
|-----|----|----|
|     |    |    |

|          | Unit Type             | Area          | Notes             |
|----------|-----------------------|---------------|-------------------|
| Unit 109 | Warehouse             | 2,763 sq. ft. | Raw warehouse bay |
| Unit 110 | Warehouse             | 2,518 sq. ft. | Raw warehouse bay |
| Unit 112 | Office /<br>Warehouse | 2,079 sq. ft. | MOVE-IN READY     |