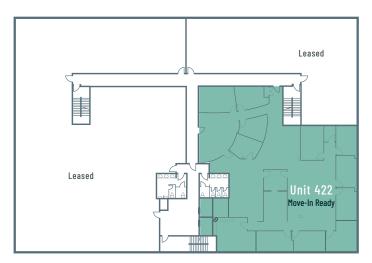

### 4<sup>th</sup> Floor

|          | Unit Type | Area          | Notes         |
|----------|-----------|---------------|---------------|
| Unit 422 | Office    | 5,824 sq. ft. | MOVE-IN READY |