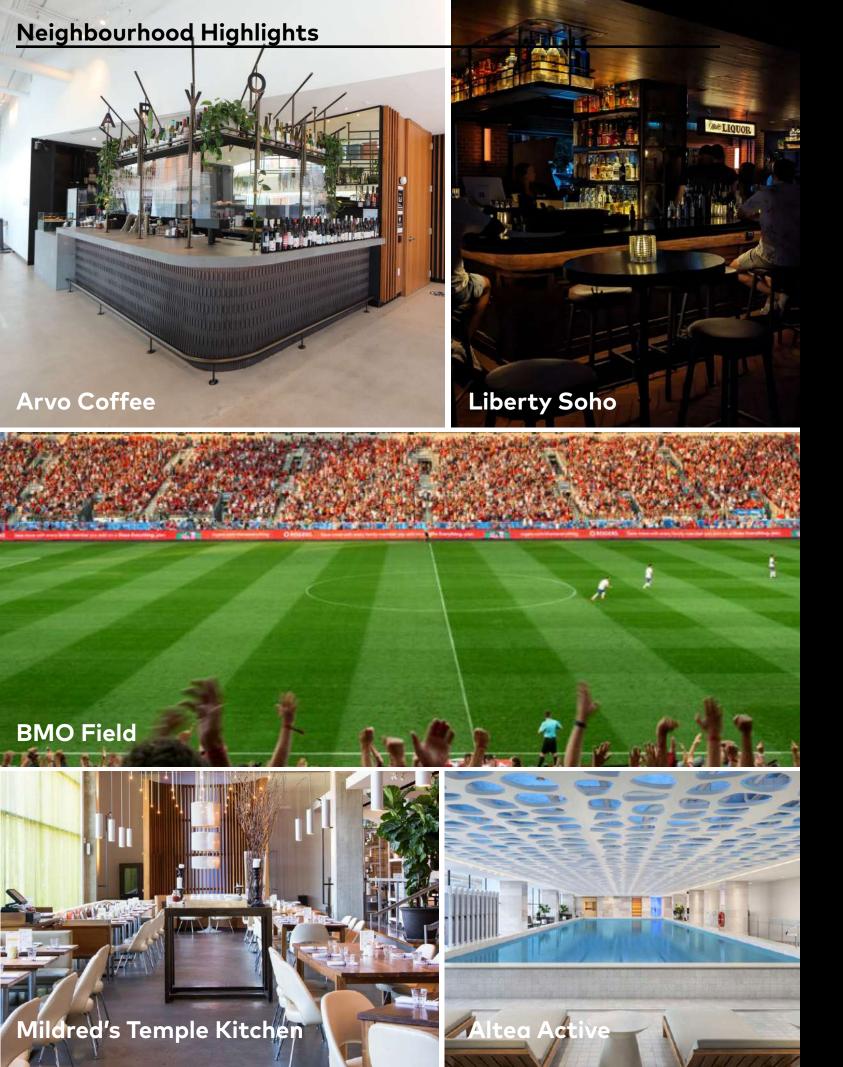

#### Legend

60\_80 Atlantic

TTC Stop

Go Station

Parking

- 1. Liberty Soho
- 2. Arvo Coffee
- 3. Metro Grocery Store
- 4. LCBO
- 5. Starbucks
- 6. Goodlife Fitness
- 7. CIBC

- 8. Bulk Barn
- 9. BMO Field
- 10. Mildred's Temple Kitchen
- 11. Longo's
- 12. PetSmart
- 13. Canadian Tire