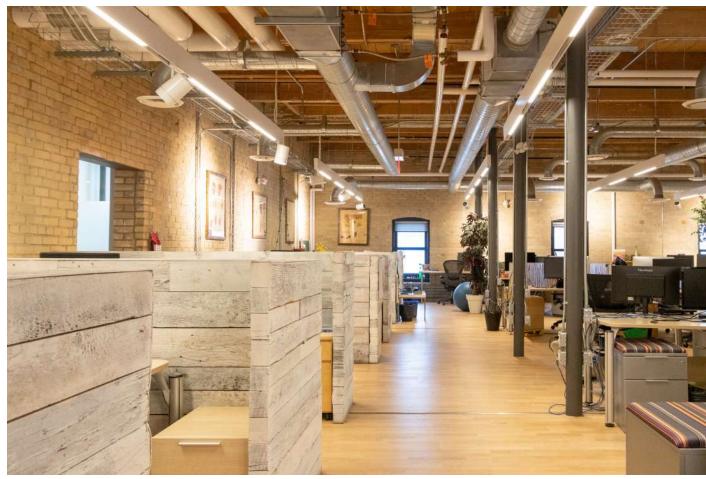

### **Building Summary**

60\_80 Atlantic is a best-in-class mixed-use complex ideally located in the heart of Liberty village – a thriving community of innovative and creative companies, restaurants, and retailers. 60\_80 Atlantic is steps to the TTC streetcar, a 5-minute walk to the Exhibition GO, and a short distance to the Gardiner Expressway. Originally built in 1989 as a wine warehouse, 60 Atlantic has been re-purposed as a three-storey commercial building and urban catalyst for area growth. 60 Atlantic combines traditional architectural elements with modern office features, ideal for tenants looking for both a creative and independent space.

## **Highlights**

- Limited upfront capital needed; highquality space with efficient mix of open areas, meeting rooms, and conference spaces, as well as kitchen area and private terrace access
- Excellent creative and technology-based cotenancies in the immediate area including
   Universal Music, Sony Music, and Instacart
- Nearby amenities and stores offering a wide array of convenience- and service-based retail options