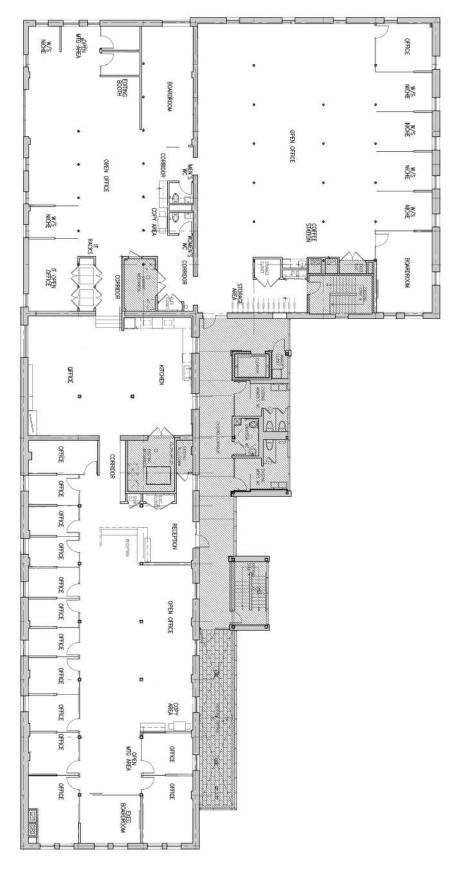

### Offerings

Size: 14,589 SF (demisable) Available: February 1, 2024

Net Rent: Contact Listing Team

Additional Rent: \$17.50

Liberty Street