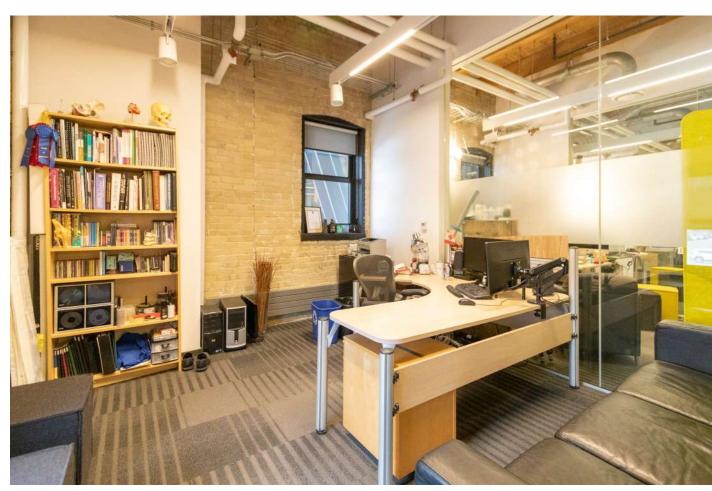

### **Building Summary**

60\_80 Atlantic is a best-in-class mixed-use complex ideally located in the heart of Liberty village – a thriving community of innovative and creative companies, restaurants, and retailers. 60\_80 Atlantic is steps to the TTC streetcar, a 5-minute walk to the Exhibition GO, and a short distance to the Gardiner Expressway. Originally built in 1989 as a wine warehouse, 60 Atlantic has been re-purposed as a three-storey commercial building and urban catalyst for area growth. 60 Atlantic combines traditional architectural elements with modern office features, ideal for tenants looking for both a creative and independent space.

## **Highlights**

- Limited upfront capital needed; highquality space with efficient mix of open areas, meeting rooms, and conference spaces, as well as kitchen area and private terrace access
- Excellent creative and technology-based cotenancies in the immediate area including
   Universal Music, Sony Music, and Instacart
- Nearby amenities and stores offering a wide array of convenience- and service-based retail options

- Complex offers access to underground parking, end-of-trip shower facilities, and bike lockers
- Branding activation opportunities available through building signage and access to lobby and patio event space
- 5-minute walk to TTC streetcar, the
   Exhibition GO station, Gardiner Expressway/
   Lakeshore Boulevard, and close to future
   OLT and smart track station