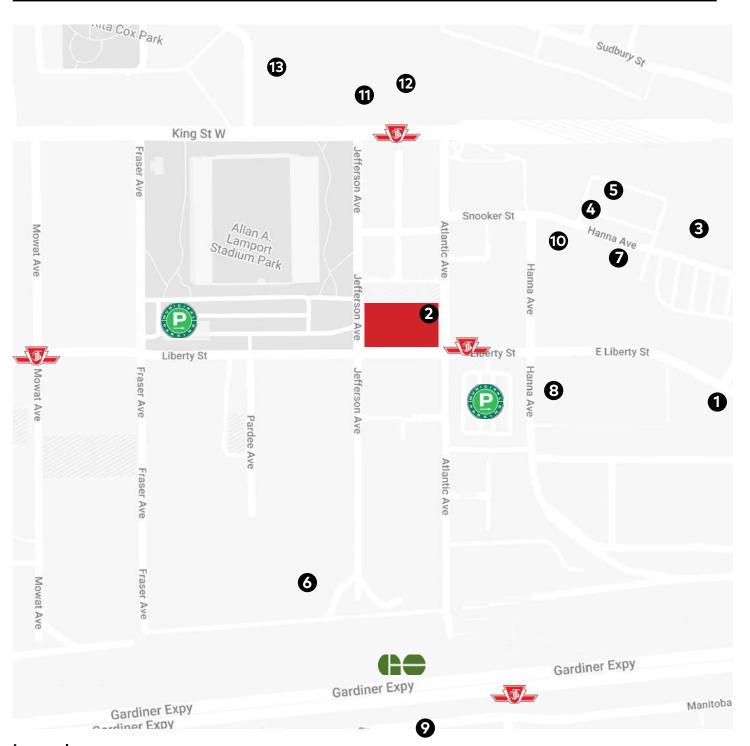

## **Amenity Map**

#### Legend

60\_80 Atlantic

TTC Stop

Go Station

Parking

- 1. Liberty Soho
- 2. Arvo Coffee
- 3. Metro Grocery Store
- 4. LCBO
- 5. Starbucks
- 6. Goodlife Fitness
- 7. CIBC

- 8. Bulk Barn
- 9. BMO Field
- 10. Mildred's Temple Kitchen
- 11. Longo's
- 12. PetSmart
- 13. Canadian Tire