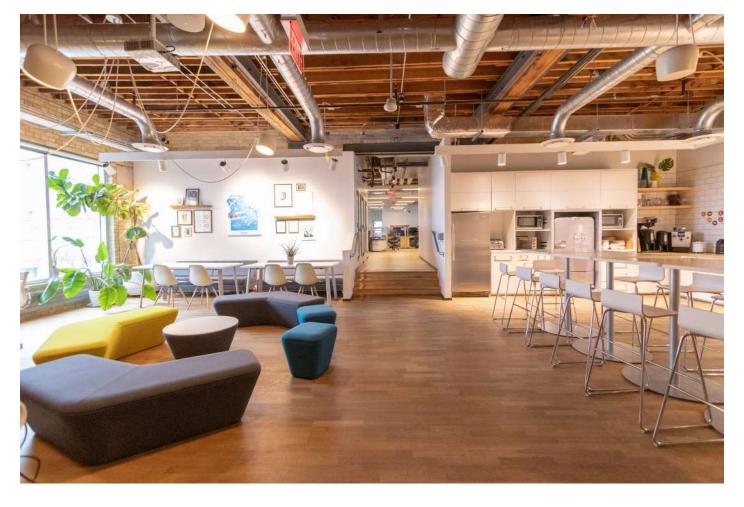

## **Highlights**

- Limited upfront capital needed; highquality space with efficient mix of open areas, meeting rooms, and conference spaces, as well as kitchen area and private terrace access
- Excellent creative and technology-based cotenancies in the immediate area including
   Universal Music, Sony Music, and Instacart
- Nearby amenities and stores offering a wide array of convenience- and service-based retail options

- Complex offers access to underground parking, end-of-trip shower facilities, and bike lockers
- Branding activation opportunities available through building signage and access to lobby and patio event space
- 5-minute walk to TTC streetcar, the
   Exhibition GO station, Gardiner Expressway/
   Lakeshore Boulevard, and close to future
   OLT and smart track station