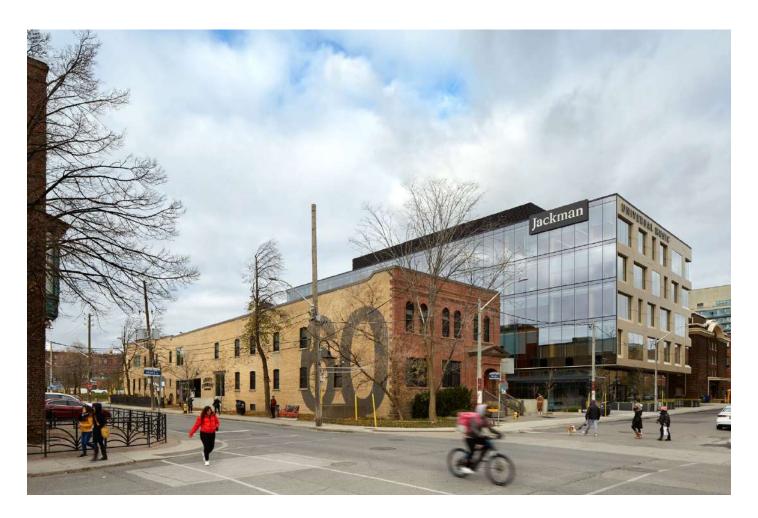

### **Building Summary**

60\_80 Atlantic is a best-in-class mixed-use complex ideally located in the heart of Liberty village – a thriving community of innovative and creative companies, restaurants, and retailers. 60\_80 Atlantic is steps to the TTC streetcar, a 5-minute walk to the Exhibition GO, and a short distance to the Gardiner Expressway. Originally built in 1989 as a wine warehouse, 60 Atlantic has been re-purposed as a three-storey commercial building and urban catalyst for area growth. 60 Atlantic combines traditional architectural elements with modern office features, ideal for tenants looking for both a creative and independent space.