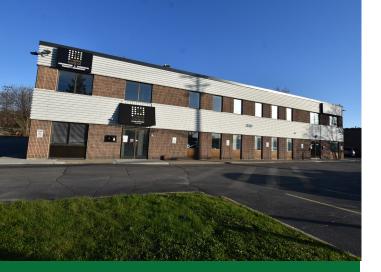

# 1600 Laperriere Ave, Suite 201, Ottawa, K1Z 1B7

## **BUILDING FEATURES**

- Office space minutes from Highway 417 with access via Maitland or Carling Ave both East and West
- Building signage visible from the highway
- 4,377 sq. ft. consisting of reception, 11 offices, kitchen, boardroom, open work area and 3 washroom (one with a shower)
- The property is owned and managed by an Ottawa family