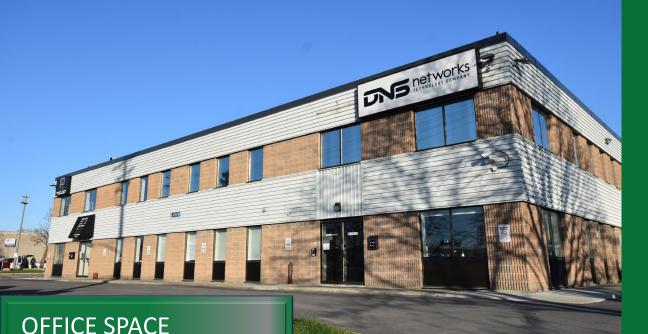

# 1600 Laperriere Ave, Suite 201, Ottawa, K1Z 1B7

## **BUILDING FEATURES**

- Office space minutes from Highway 417 with access via Maitland or Carling Ave both East and West
- Building signage visible from the highway
- 4,377 sq. ft. consisting of reception, 11 offices, kitchen, boardroom, open work area and 3 washroom (one with a shower)
- The property is owned and managed by an Ottawa family