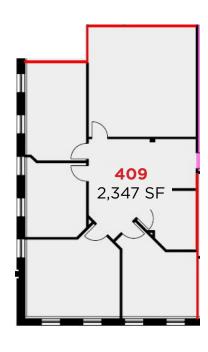

## **Floor Plans**

Suite 109 - 2,787 SF Suite 210 - 1,509 SF Suite 502 - 1,215 SF

Suite 409 - 2,347 SF Suite 509 - 812 SF

1100-3100 Steeles Avenue E Markham, Ontario L3R 8T3

For more information or to book a tour: