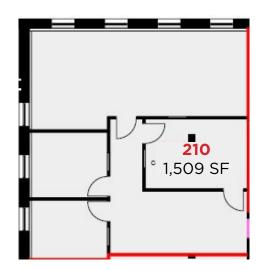

## **Floor Plans**

Suite 109 - 2,787 SF Suite 210 - 1,509 SF Suite 502 - 1,215 SF

Suite 409 - 2,347 SF Suite 509 - 812 SF

1100-3100 Steeles Avenue E Markham, Ontario L3R 8T3

For more information or to book a tour: