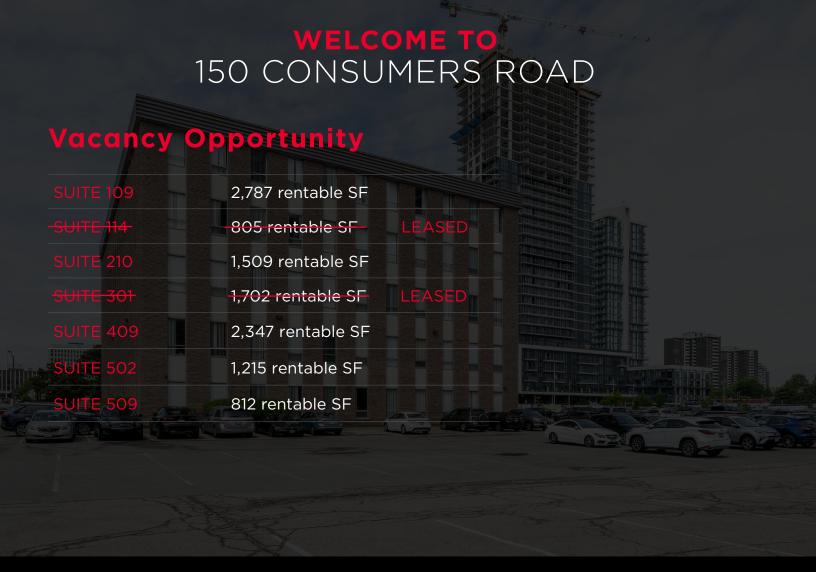

## **Floor Plans**

Suite 109 - 2,787 SF Suite 210 - 1,509 SF Suite 502 - 1,215 SF

Suite 409 - 2,347 SF Suite 509 - 812 SF

1100-3100 Steeles Avenue E Markham, Ontario L3R 8T3

For more information or to book a tour: