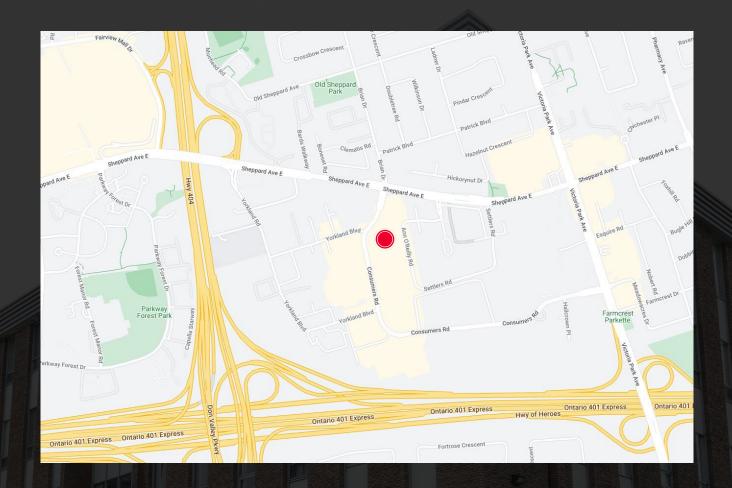

#### **Details**

| LOCATION           | Consumers Road &<br>Yorkland Boulevard |
|--------------------|----------------------------------------|
| ASKING<br>NET RENT | \$14.00 PSF                            |
| ADDITIONAL<br>RENT | \$14.85 PSF/Annum                      |
| PARKING            | Abundant free surface parking          |