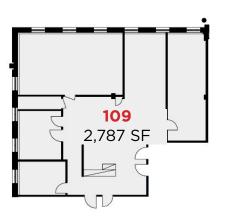

## **Floor Plans**

Suite 109 - 2,787 SF Suite 210 - 1,509 SF Suite 502 - 1,215 SF

Suite 409 - 2,347 SF Suite 509 - 812 SF

1100-3100 Steeles Avenue E Markham, Ontario L3R 8T3

For more information or to book a tour: