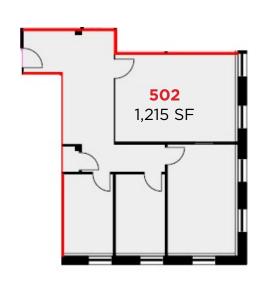

## **Floor Plans**

Suite 109 - 2,787 SF Suite 210 - 1,509 SF Suite 502 - 1,215 SF

Suite 409 - 2,347 SF Suite 509 - 812 SF

1100-3100 Steeles Avenue E Markham, Ontario L3R 8T3

For more information or to book a tour: