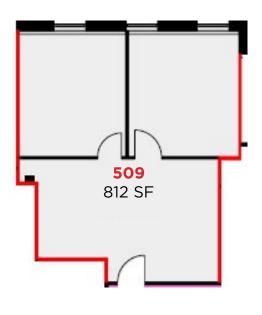

## **Floor Plans**

Suite 109 - 2,787 SF Suite 210 - 1,509 SF Suite 502 - 1,215 SF

Suite 409 - 2,347 SF Suite 509 - 812 SF

1100-3100 Steeles Avenue E Markham, Ontario L3R 8T3

For more information or to book a tour: