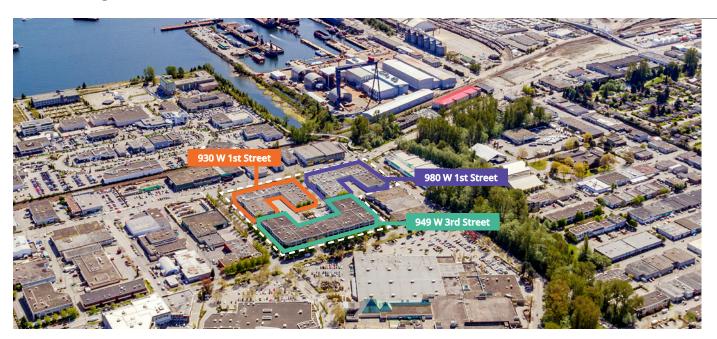

## **Capilano Business Park**

930 West 1st Street, 980 West 1st Street, & 949 West 3rd Street North Vancouver, BC

Office and light industrial units for lease in the North Shore's premium business park. **Terry Thies\*,** Principal 604 646 8398 terry.thies@avisonyoung.com \*Terry Thies Personal Real Estate Corp.

## **Available units**

### 930 WEST 1ST STREET

| SUITE        | UNIT SIZE | LEASE RATE  | OPERATING COSTS AND TAXES (2024 EST.) | AVAILABILITY |
|--------------|-----------|-------------|---------------------------------------|--------------|
| 216 (Office) | 5,110 sf  | \$19.00 psf | \$10.48 psf                           | Immediate    |
| 221 (Office) | 2,758 sf  | \$19.00 psf | \$10.48 psf                           | Immediate    |

#### 980 WEST 1ST STREET

| SUITE           | UNIT SIZE | LEASE RATE  | OPERATING COSTS AND TAXES (2024 EST.) | AVAILABILITY |
|-----------------|-----------|-------------|---------------------------------------|--------------|
| 100 (Warehouse) | 4,837 sf  | \$21.00 psf | \$10.41 psf                           | Immediate    |
| 210 (Office)    | 1,436 sf  | \$19.00 psf | \$10.41 psf                           | Immediate    |

### 949 WEST 3RD STREET

| SUITE                  | UNIT SIZE | LEASE RATE  | OPERATING COSTS AND TAXES (2024 EST.) | AVAILABILITY |
|------------------------|-----------|-------------|---------------------------------------|--------------|
| 112 (Warehouse)        | 3,224 sf  | \$21.00 psf | \$10.23 psf                           | Immediate    |
| 113 (Office/Warehouse) | 8,746 sf  | \$21.00 psf | \$10.23 psf                           | June 1, 2024 |
| 209 (Office)           | 3,553 sf  | \$19.00 psf | \$10.23 psf                           | May 1, 2024  |
| 217 (Office)           | 1,346 sf  | \$19.00 psf | \$10.23 psf                           | June 1, 2024 |
| 218 (Office)           | 2,370 sf  | \$19.00 psf | \$10.23 psf                           | Immediate    |