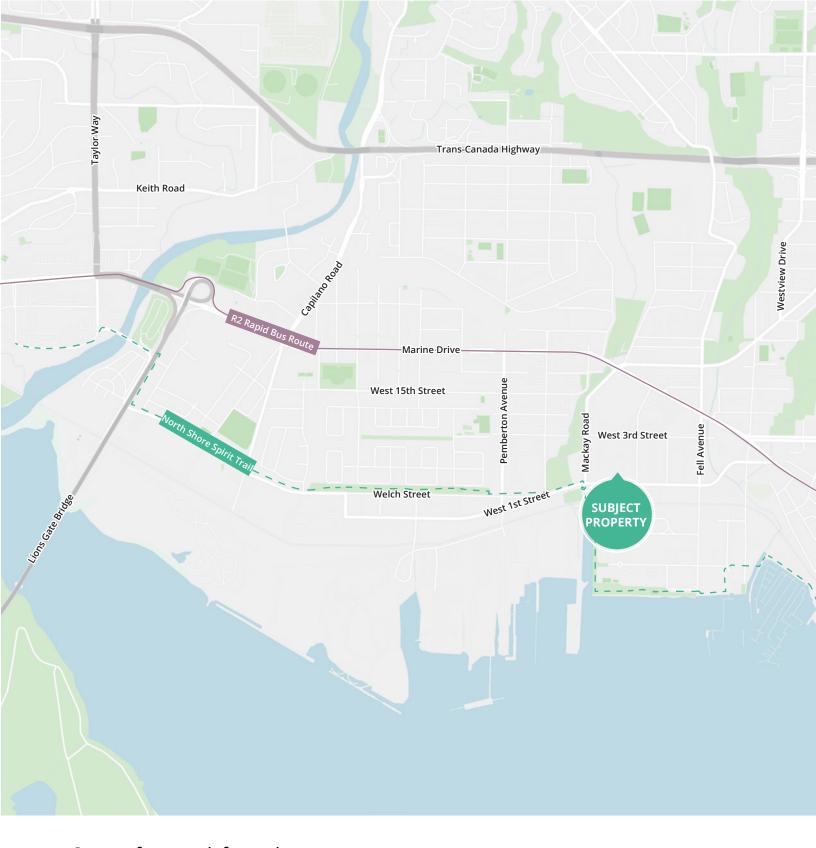

### Location

Capilano Business Park is strategically located directly south of the popular shopping destination, Capilano Mall, and immediately north of the North Shore Auto Mall. This three-phase flex development is one of North Vancouver's premier business parks, providing almost 300,000 sf of office, showroom and warehouse space for businesses of the North Shore.

This destination creates a unique opportunity for businesses to be located in a business park setting, while still being within walking distance of numerous shops, services, and amenities.

## **Area highlights**

Close to Capilano Mall Shopping Centre

Walking trails nearby

Well serviced by public transit

**Business Park setting** 

Amenity rich area