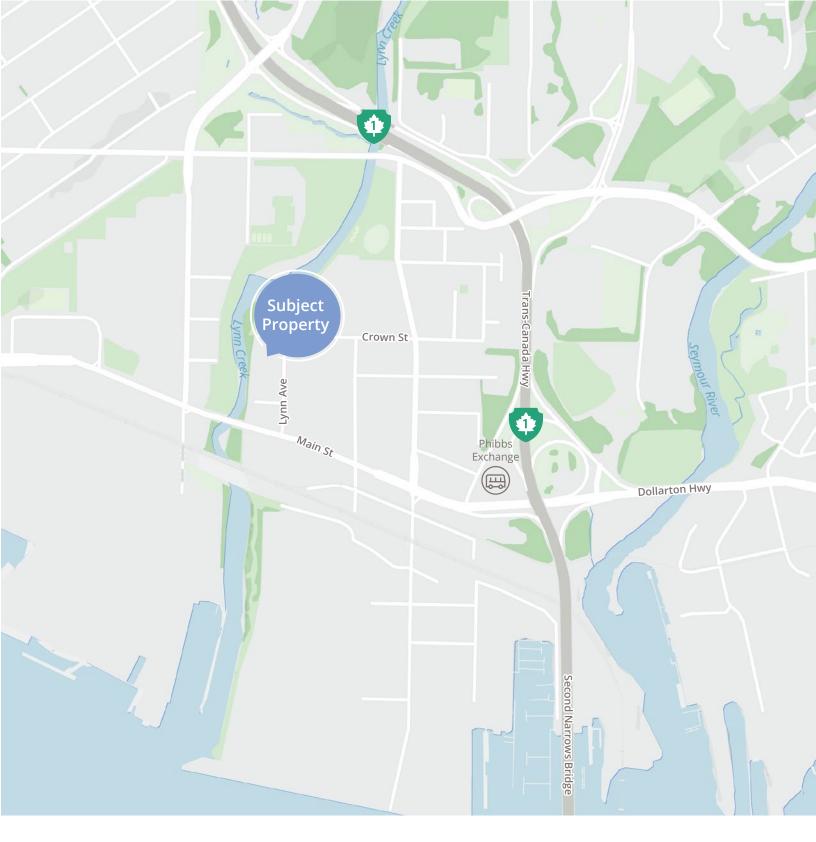

### Location

351 Lynn Avenue is conveniently located just off Main Street in the Lower Lynnmour Area of North Vancouver. The subject property benefits from being only a few blocks away from Phibbs Exchange, the Second Narrows Bridge and Highway 1. There are numerous retail amenities across the street at Harbour Front Centre, such as Tim Hortons, Canadian Tire, Vancity Bank, and Michaels.

## Area highlights

Conveniently located near Main Street and Mountain Highway

B

Abundant amenities and services nearby

Close to local transit routes and Phibbs Exchange bus station