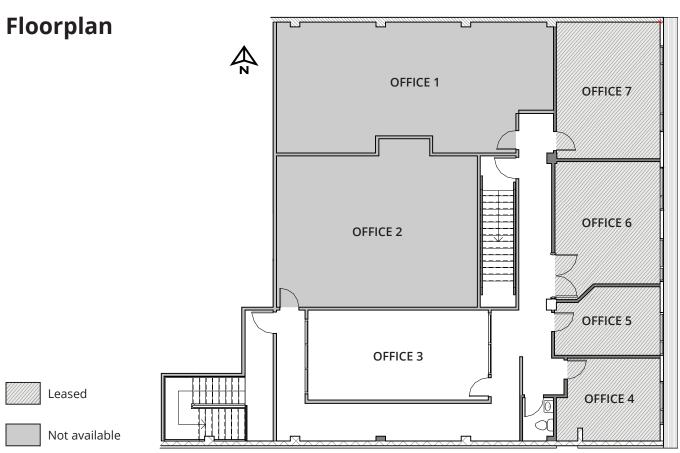

#### **Available spaces**

| Office # | Size (sf) | Gross Rent (monthly) |
|----------|-----------|----------------------|
| Office 3 | 383       | \$1,150              |
| Office 4 | 190       | Leased               |
| Office 5 | 158       | Leased               |
| Office 6 | 314       | Leased               |
| Office 7 | 334       | Leased               |