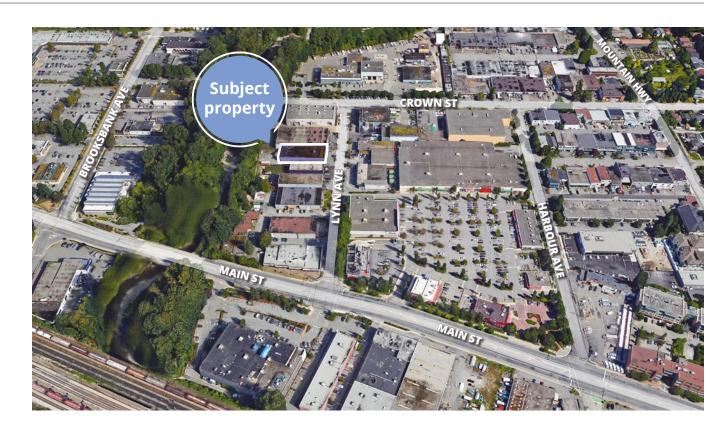

### Location

351 Lynn Avenue is conveniently located just off Main Street in the Lower Lynnmour Area of North Vancouver. The subject property benefits from being only a few blocks away from Phibbs Exchange, the Second Narrows Bridge and Highway 1. There are numerous retail amenities across the street at Harbour Front Centre, such as Tim Hortons, Canadian Tire, Vancity Bank, and Michaels.

## Area highlights

Conveniently located near Main Street and Mountain Highway

B

Abundant amenities and services nearby

Close to local transit routes and Phibbs Exchange bus station