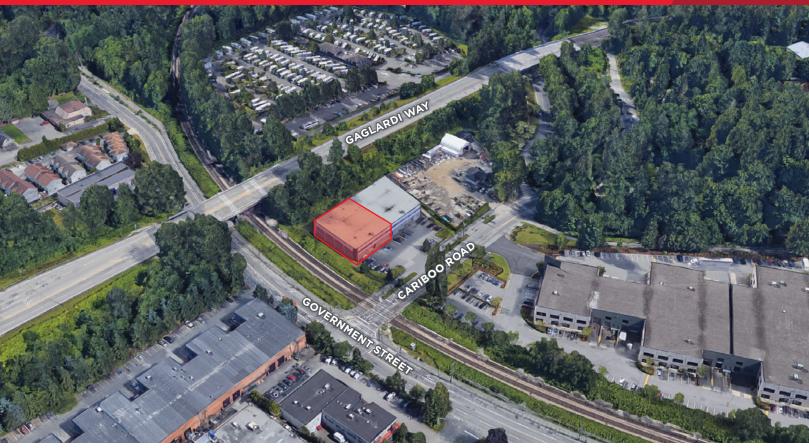

#### LOCATION

Located in North Burnaby at the foot of Burnaby Mountain and Simon Fraser University. Minutes from Trans Canada and Lougheed Highway. Public Transit is provided via Production Way SkyTrain station and is serviced by bus access directly in front of the subject property on Cariboo Rd. The subject property is also located across from Burnaby Lake Park.