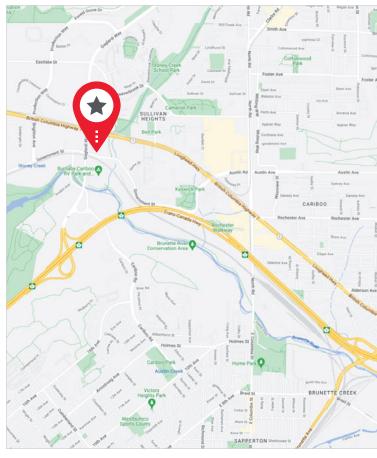

#### LOCATION

Located in North Burnaby at the foot of Burnaby Mountain and Simon Fraser University. Minutes from Trans Canada and Lougheed Highway. Public Transit is provided via Production Way SkyTrain station and is serviced by bus access directly in front of the subject property on Cariboo Rd. The subject property is also located across from Burnaby Lake Park.