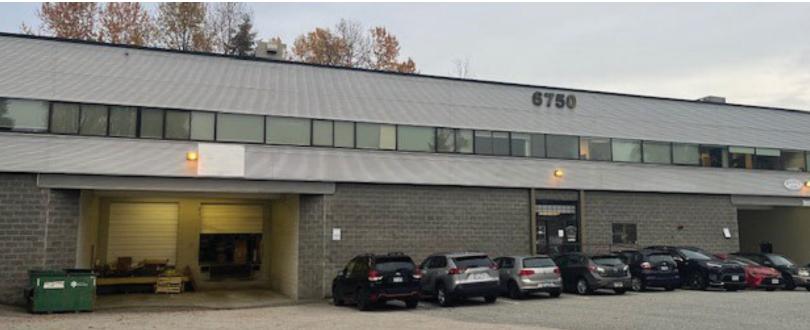

## **FEATURES**

- 2 dock loading doors
- · Ample on-site parking
- · Clean functional Mezzanine area
- HVAC office areas
- 3 phase 400 Amp/347/600 Volt power
- · 24' clear warehouse ceiling height
- · Warehouse painted white
- New LED lighting
- Sprinklered
- · Outside security lighting
- · Easy access to Trans-Canada & Lougheed highway
- Skytrain accessible (Production Way)