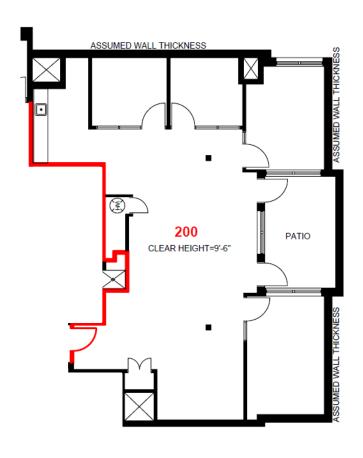

# 283 Dalhousie Street-Office

#### **FLOOR PLAN**

#### **AVAILABILITY DETAILS**

Suite 200

Size 1,855 Square Feet

Base Rent \$16.50

Add Rent \$16.34

Comments Fully built-out office space with 4

enclosed offices, kitchenette, large open working are and outdoor rooftop patio.