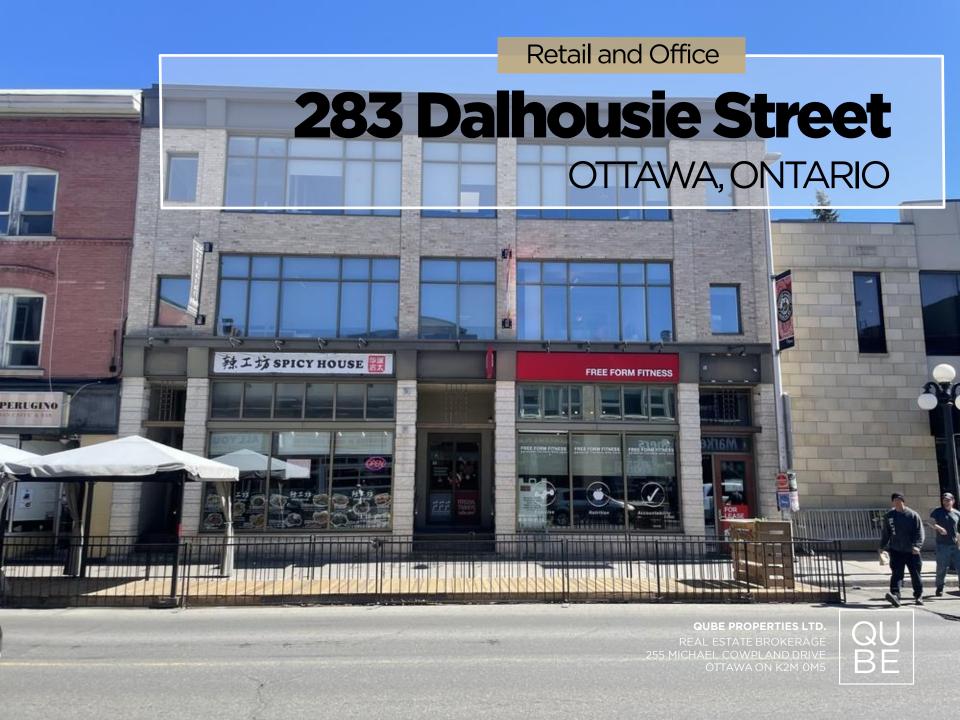

## 283 Dalhousie Street

#### **ABOUT THE BUILDING**

- Office Unit showcases multiple enclosed offices and open concept working space and private patio. Unit also includes a kitchenette and a storage closet.
- Retail unit showcases an open concept space, currently built out as gym. Unit fronts on Dalhousie Street with Highly Visible signage opportunity.
- Located close to many amenities like Giant Tiger,
   Shuyi Tellacious, Peking Duck, PaPa Spicy, Lonestar
   Texas Grill, the Courtyard Mariott Hotel and more.
- The property is easily accessible by Highway 417 On/Off Exit at Nicholas Street and OC public transit routes and new LRT Rideau Station in the Byward Market.
- Fronting Dalhousie Street between Clarence and Murray Street, the property is minutes from CF Rideau Centre, Shaw Centre and Parliament Hill.