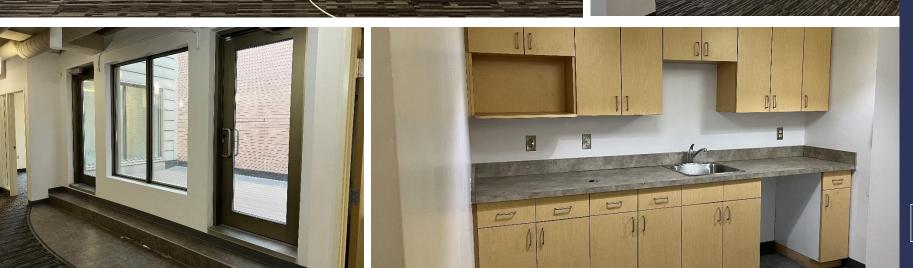

#### **AVAILABILITY DETAILS**

Suite 200

Size 1,855 Square Feet

Base Rent \$16.50

Add Rent \$16.34

Comments Fully built-out office space with 4

enclosed offices, kitchenette, large open working are and outdoor rooftop patio.

Plenty of **natural light** with large windows throughout the units.