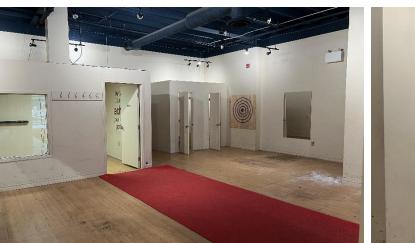

# 283 Dalhousie Street-Office

#### **AVAILABILITY DETAILS**

Suite 200

Size 1,855 Square Feet

Base Rent \$16.50

Add Rent \$16.34

Comments Fully built-out office space with 4

enclosed offices, kitchenette, large open working are and outdoor rooftop patio.