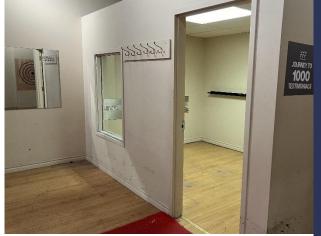

# 283 Dalhousie Street-Office

#### **AVAILABILITY DETAILS**

Suite 200

Size 1,855 Square Feet

Base Rent \$16.50

Add Rent \$16.34

Comments Fully built-out office space with 4

enclosed offices, kitchenette, large open working are and outdoor rooftop patio.