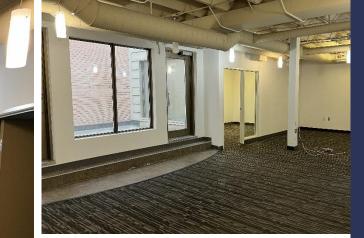

# 283 Dalhousie Street-Office

#### **AVAILABILITY DETAILS**

Suite 200

Size 1,855 Square Feet

Base Rent \$16.50

Add Rent \$16.34

Comments Fully built-out office space with 4

enclosed offices, kitchenette, large open working are and outdoor rooftop patio.

Plenty of **natural light** with large windows throughout the units.