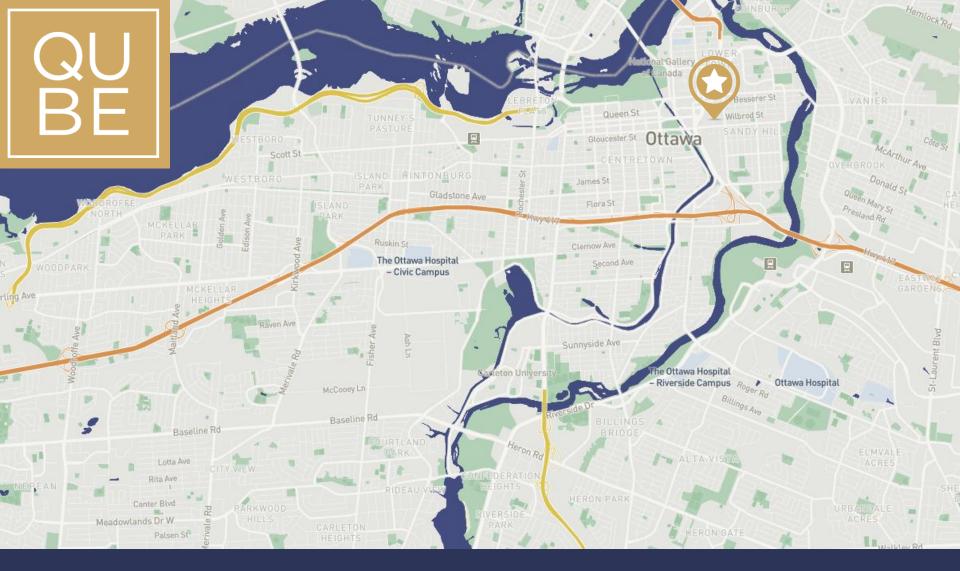

#### **ABOUT THE BUILDING**

- Office Unit showcases multiple enclosed offices and open concept working space and private patio. Unit also includes a kitchenette and a storage closet.
- Retail unit showcases an open concept space, currently built out as gym. Unit fronts on Dalhousie Street with Highly Visible signage opportunity.
- Located close to many amenities like Giant Tiger,
   Shuyi Tellacious, Peking Duck, PaPa Spicy, Lonestar
   Texas Grill, the Courtyard Mariott Hotel and more.
- The property is easily accessible by Highway 417 On/Off Exit at Nicholas Street and OC public transit routes and new LRT Rideau Station in the Byward Market.
- Fronting Dalhousie Street between Clarence and Murray Street, the property is minutes from CF Rideau Centre, Shaw Centre and Parliament Hill.