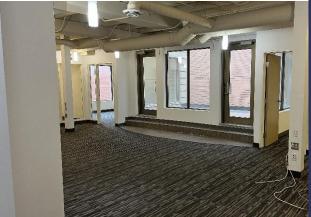

# 283 Dalhousie Street-Office

#### **AVAILABILITY DETAILS**

Suite 200

Size 1,855 Square Feet

Base Rent \$16.50

Add Rent \$16.34

Comments Fully built-out office space with 4

enclosed offices, kitchenette, large open working are and outdoor rooftop patio.