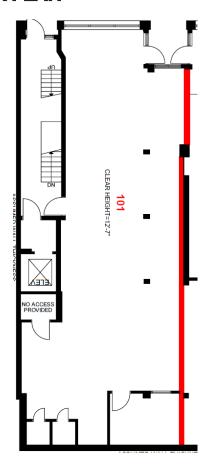

### **AVAILABILITY DETAILS**

Suite 101

Size 1,737 Square Feet

Base Rent \$35.00

Add Rent \$19.69

Comments Unit showcases Open concept space,

washrooms and office.